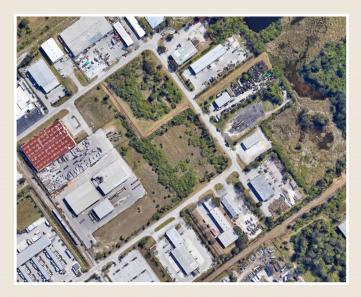

**Property information:** 3.29 acre (143,657 sq. ft.) corner lot zoned IH- CFM (heavy industrial/City of Fort Myers) located in the Southside Industrial Park off of Work Drive near active rail transit and within the Enterprise Zone which is an area targeted for economic revitalization - investing capital, creating jobs and offering state tax incentives to eligible companies. Potential Economic Incentives through Lee County: Enterprise Zone, HUB Zone, New Markets Tax Credit, FPL Incentive Programs.

Sale Price: **\$1,005,599** (\$7.00/SF) Property Taxes \$4,994.57 (2020) Zoned: Heavy Industrial (IH)