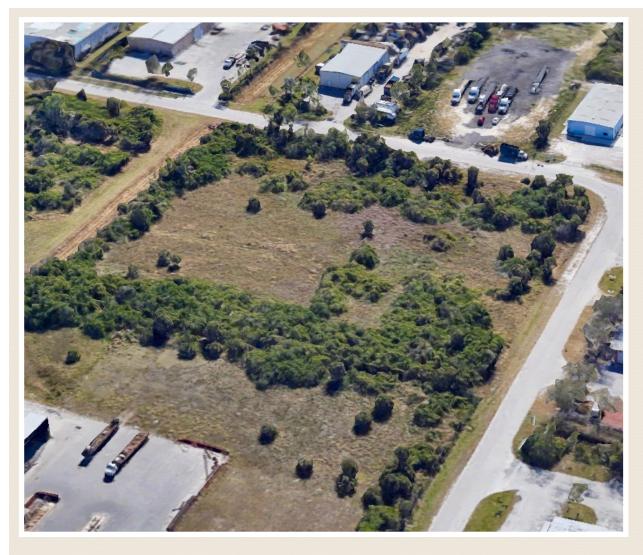

**Property information:** 3.29 acre (143,657 sq. ft.) corner lot zoned IH- CFM (heavy industrial/City of Fort Myers) located in the Southside Industrial Park off of Work Drive near active rail transit and within the Enterprise Zone which is an area targeted for economic revitalization - investing capital, creating jobs and offering state tax incentives to eligible companies. Potential Economic Incentives through Lee County: Enterprise Zone, HUB Zone, New Markets Tax Credit, FPL Incentive Programs.

Sale Price: **\$1,005,599** (\$7.00/SF) Property Taxes \$4,994.57 (2020) Zoned: Heavy Industrial (IH)