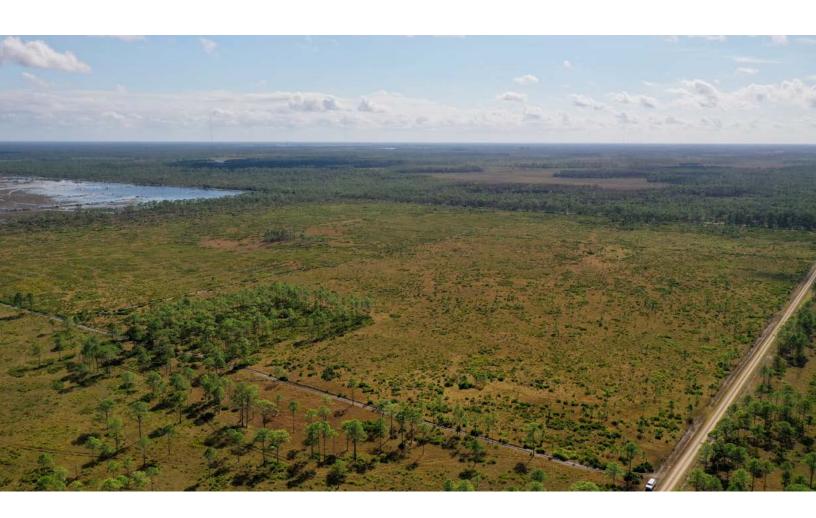

#### CHARLOTTE COUNTY HUNTING TRACT

PUNTA GORDA, FL | CHARLOTTE COUNTY

158 ± AC TOTAL

Management Area (WMA) managed for quail hunting; deer present, but population unknown

**Taxes:** \$1,614 for 2020

Fencing: None

**Zoning/FLU:** AG; Resource conservation

Charlotte County Hunting Tract is 158 ± acres of prime hunting in Punta Gorda, Florida. Located in Charlotte County, just 12 ± miles to Fort Myers and 33 ± miles to Arcadia, this property is in an excellent recreational location in Southwest Florida

This hunting property is surrounded by the Babcock Wildlife Management Area and allows for perfect access to large game. Charlotte County Hunting Tract can also be used for other recreational activities such as ATV and horseback riding. This tract would make a perfect retreat for hunting or simply enjoying the great outdoors.

**Land Cover:** Pine and palmetto

**Current Use:** Timberland with agricultural

classification

**Potential Use:** Hunting - property is an outparcel within the  $65,000 \pm AC$  Babcock WMA. The property can also be used for ATV and horseback riding.