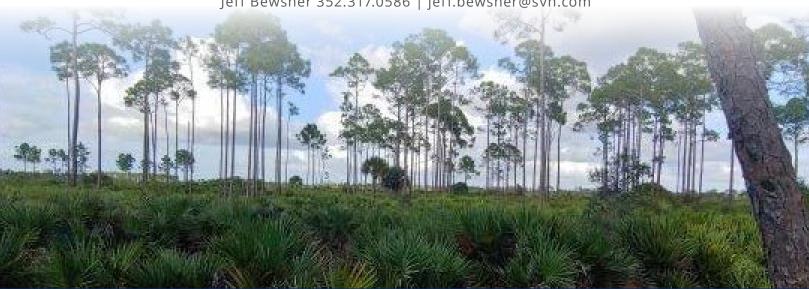

#### CHARLOTTE COUNTY HUNTING TRACT

PUNTA GORDA, FL | CHARLOTTE COUNTY

158 ± AC TOTAL

Management Area (WMA) managed for quail hunting; deer present, but population unknown

**Taxes:** \$1,614 for 2020

Fencing: None

**Zoning/FLU:** AG; Resource conservation

Charlotte County Hunting Tract is 158 ± acres of prime hunting in Punta Gorda, Florida. Located in Charlotte County, just 12 ± miles to Fort Myers and 33 ± miles to Arcadia, this property is in an excellent recreational location in Southwest Florida

**Land Cover:** Pine and palmetto

**Current Use:** Timberland with agricultural

classification

**Potential Use:** Hunting - property is an outparcel within the  $65,000 \pm AC$  Babcock WMA. The property can also be used for ATV and horseback riding.