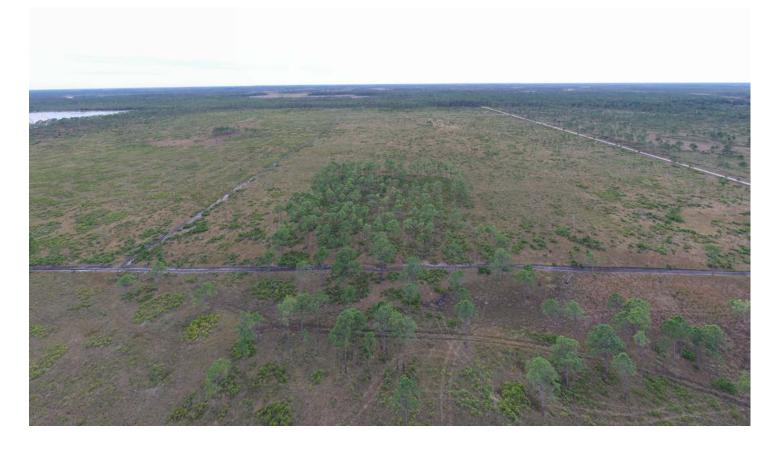

This hunting property is surrounded by the Babcock Wildlife Management Area and allows for perfect access to large game. Charlotte County Hunting Tract can also be used for other recreational activities such as ATV and horseback riding. This tract would make a perfect retreat for hunting or simply enjoying the great outdoors.

**Land Cover:** Pine and palmetto

**Current Use:** Timberland with agricultural

classification

**Potential Use:** Hunting - property is an outparcel within the  $65,000 \pm AC$  Babcock WMA. The property can also be used for ATV and horseback riding.