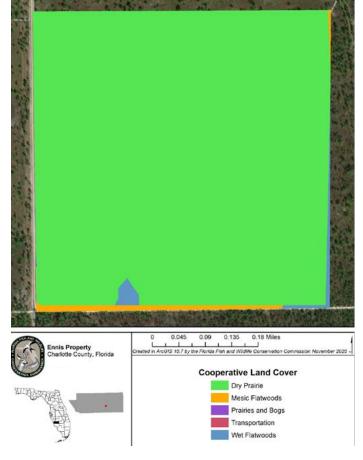

**Land Cover:** Pine and palmetto

**Current Use:** Timberland with agricultural

classification

**Potential Use:** Hunting - property is an outparcel within the  $65,000 \pm AC$  Babcock WMA. The property can also be used for ATV and horseback riding.