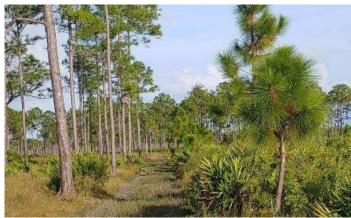

**Land Cover:** Pine and palmetto

**Current Use:** Timberland with agricultural

classification

**Potential Use:** Hunting - property is an outparcel within the  $65,000 \pm AC$  Babcock WMA. The property can also be used for ATV and horseback riding.

This hunting property is surrounded by the Babcock Wildlife Management Area and allows for perfect access to large game. Charlotte County Hunting Tract can also be used for other recreational activities such as ATV and horseback riding. This tract would make a perfect retreat for hunting or simply enjoying the great outdoors.