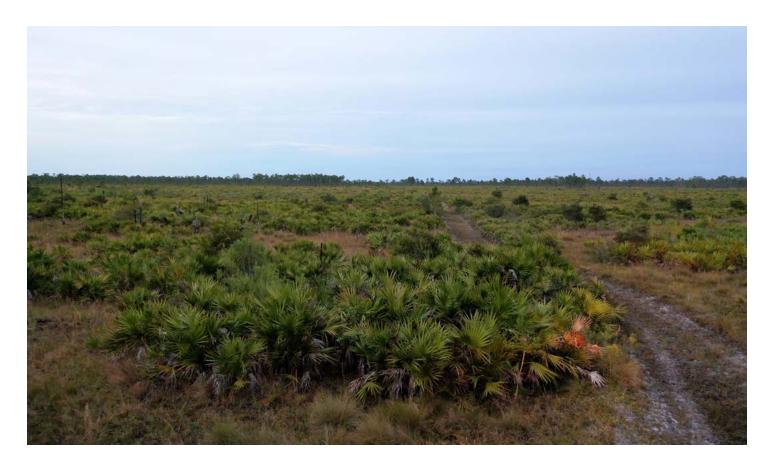

**Land Cover:** Pine and palmetto

**Current Use:** Timberland with agricultural

classification

**Potential Use:** Hunting - property is an outparcel within the  $65,000 \pm AC$  Babcock WMA. The property can also be used for ATV and horseback riding.

This hunting property is surrounded by the Babcock Wildlife Management Area and allows for perfect access to large game. Charlotte County Hunting Tract can also be used for other recreational activities such as ATV and horseback riding. This tract would make a perfect retreat for hunting or simply enjoying the great outdoors.