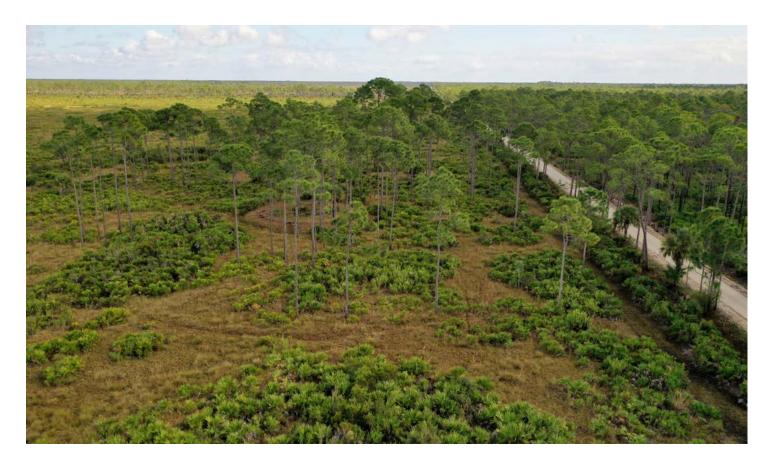

**Land Cover:** Pine and palmetto

**Current Use:** Timberland with agricultural

classification

**Potential Use:** Hunting - property is an outparcel within the  $65,000 \pm AC$  Babcock WMA. The property can also be used for ATV and horseback riding.

This hunting property is surrounded by the Babcock Wildlife Management Area and allows for perfect access to large game. Charlotte County Hunting Tract can also be used for other recreational activities such as ATV and horseback riding. This tract would make a perfect retreat for hunting or simply enjoying the great outdoors.