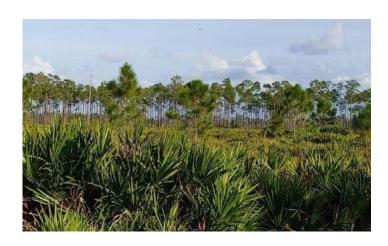

**Land Cover:** Pine and palmetto

**Current Use:** Timberland with agricultural

classification

**Potential Use:** Hunting - property is an outparcel within the  $65,000 \pm AC$  Babcock WMA. The property can also be used for ATV and horseback riding.