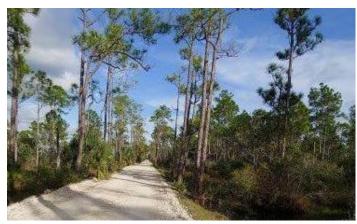

## SPECIFICATIONS & FEATURES

Acreage: 158 ± AC Sale Price: \$1,248,200 Price per Acre: \$7,900

Site Address: Tucker Grade Road, Punta Gorda,

FL 33982

**County:** Charlotte **Road Frontage:** 

2,600 ± FT on Tucker Grade Road

 2,600 ± FT on Limerock Road North off Tucker Grade Road

**Predominant Soil Types:** Wabasso sand; Oldsmar sand; Pineda-Pineda wet, fine sand

**Uplands/Wetlands:** 99% uplands **Game Populations:** Babcock Wildlife