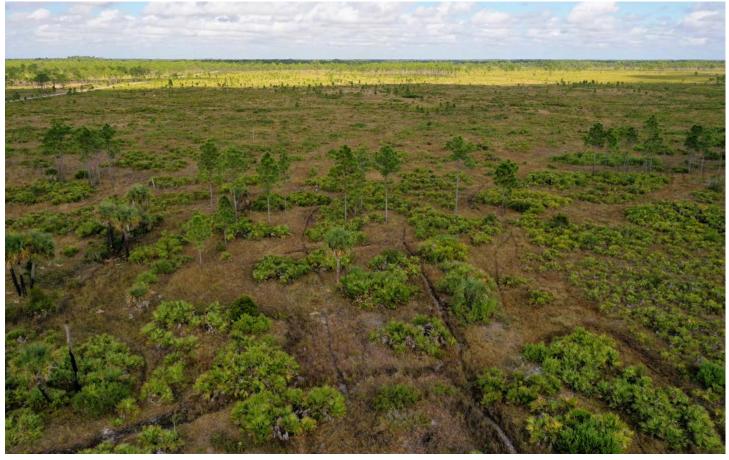

Management Area (WMA) managed for quail hunting; deer present, but population unknown

**Taxes:** \$1,614 for 2020

Fencing: None

**Zoning/FLU:** AG; Resource conservation

Charlotte County Hunting Tract is 158 ± acres of prime hunting in Punta Gorda, Florida. Located in Charlotte County, just 12 ± miles to Fort Myers and 33 ± miles to Arcadia, this property is in an excellent recreational location in Southwest Florida

This hunting property is surrounded by the Babcock Wildlife Management Area and allows for perfect access to large game. Charlotte County Hunting Tract can also be used for other recreational activities such as ATV and horseback riding. This tract would make a perfect retreat for hunting or simply enjoying the great outdoors.

**Land Cover:** Pine and palmetto

**Current Use:** Timberland with agricultural

classification

**Potential Use:** Hunting - property is an outparcel within the  $65,000 \pm AC$  Babcock WMA. The property can also be used for ATV and horseback riding.

**General Points of Interest:** Property is within Babcock WMA; 12 ± miles to Ft. Myers; 33 ± miles to Arcadia