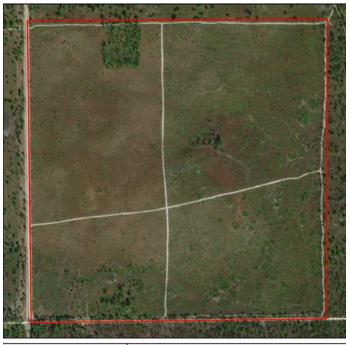

## SPECIFICATIONS & FEATURES

Acreage: 158 ± AC Sale Price: \$1,248,200 Price per Acre: \$7,900

Site Address: Tucker Grade Road, Punta Gorda,

FL 33982

**County:** Charlotte **Road Frontage:** 

2,600 ± FT on Tucker Grade Road

 2,600 ± FT on Limerock Road North off Tucker Grade Road

**Predominant Soil Types:** Wabasso sand; Oldsmar sand; Pineda-Pineda wet, fine sand

**Uplands/Wetlands:** 99% uplands **Game Populations:** Babcock Wildlife

Management Area (WMA) managed for quail hunting; deer present, but population unknown

**Taxes:** \$1,614 for 2020

Fencing: None

**Zoning/FLU:** AG; Resource conservation

Charlotte County Hunting Tract is 158 ± acres of prime hunting in Punta Gorda, Florida. Located in Charlotte County, just 12 ± miles to Fort Myers and 33 ± miles to Arcadia, this property is in an excellent recreational location in Southwest Florida