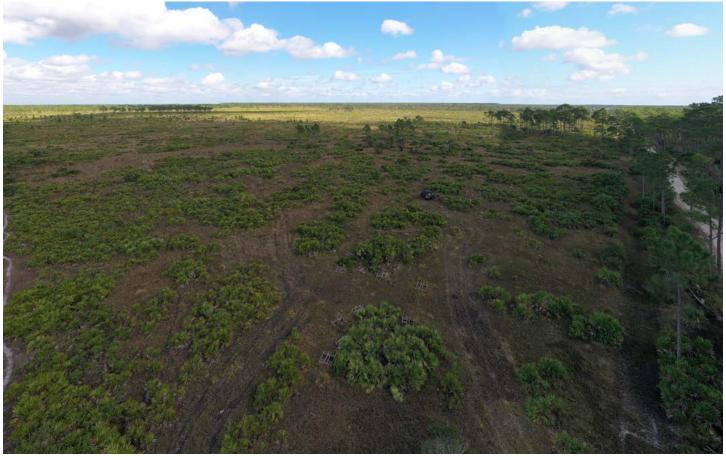

Management Area (WMA) managed for quail hunting; deer present, but population unknown

**Taxes:** \$1,614 for 2020

Fencing: None

**Zoning/FLU:** AG; Resource conservation

Charlotte County Hunting Tract is 158 ± acres of prime hunting in Punta Gorda, Florida. Located in Charlotte County, just 12 ± miles to Fort Myers and 33 ± miles to Arcadia, this property is in an excellent recreational location in Southwest Florida

This hunting property is surrounded by the Babcock Wildlife Management Area and allows for perfect access to large game. Charlotte County Hunting Tract can also be used for other recreational activities such as ATV and horseback riding. This tract would make a perfect retreat for hunting or simply enjoying the great outdoors.

**Land Cover:** Pine and palmetto

**Current Use:** Timberland with agricultural

classification

**Potential Use:** Hunting - property is an outparcel within the  $65,000 \pm AC$  Babcock WMA. The property can also be used for ATV and horseback riding.

**General Points of Interest:** Property is within Babcock WMA; 12 ± miles to Ft. Myers; 33 ± miles to Arcadia