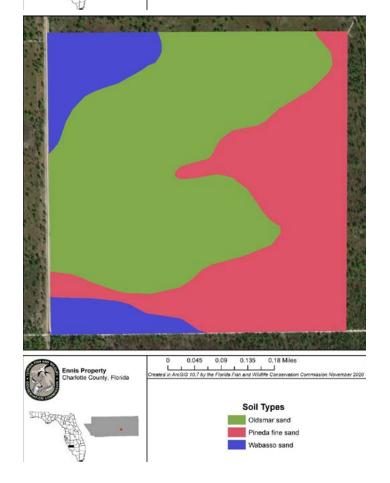

 2,600 ± FT on Limerock Road North off Tucker Grade Road

**Predominant Soil Types:** Wabasso sand; Oldsmar sand; Pineda-Pineda wet, fine sand

**Uplands/Wetlands:** 99% uplands **Game Populations:** Babcock Wildlife

**Land Cover:** Pine and palmetto

**Current Use:** Timberland with agricultural

classification

**Potential Use:** Hunting - property is an outparcel within the  $65,000 \pm AC$  Babcock WMA. The property can also be used for ATV and horseback riding.