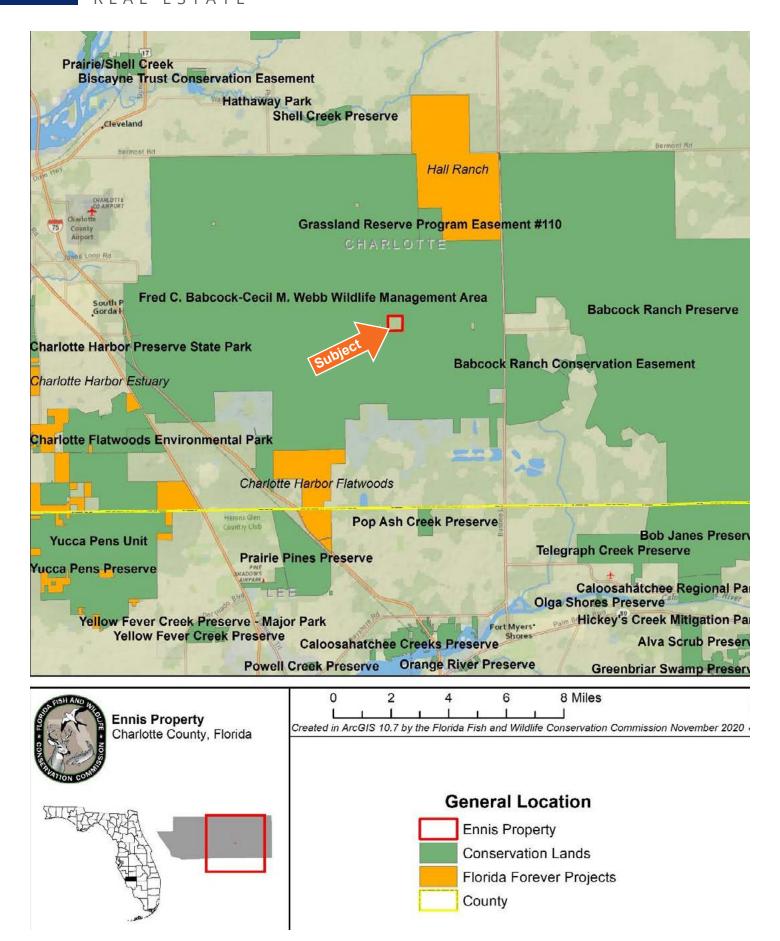

# Ennis Property Charlotte County, Florida Creeted in ArcGIS 10.7 by the Florida Fish and Wildlife Conservation Commission November 2020 Aerial Imagery Ennis Property

This hunting property is surrounded by the Babcock Wildlife Management Area and allows for perfect access to large game. Charlotte County Hunting Tract can also be used for other recreational activities such as ATV and horseback riding. This tract would make a perfect retreat for hunting or simply enjoying the great outdoors.

**General Points of Interest:** Property is within Babcock WMA; 12 ± miles to Ft. Myers; 33 ± miles to Arcadia