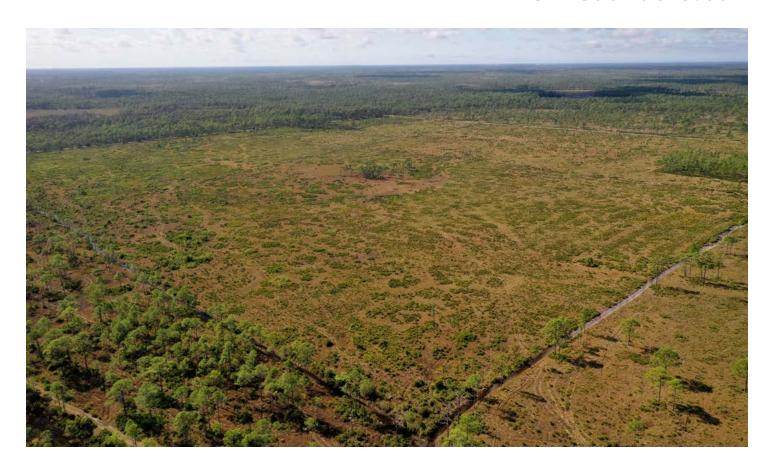

Management Area (WMA) managed for quail hunting; deer present, but population unknown

**Taxes:** \$1,614 for 2020

Fencing: None

**Zoning/FLU:** AG; Resource conservation

Charlotte County Hunting Tract is 158 ± acres of prime hunting in Punta Gorda, Florida. Located in Charlotte County, just 12 ± miles to Fort Myers and 33 ± miles to Arcadia, this property is in an excellent recreational location in Southwest Florida

This hunting property is surrounded by the Babcock Wildlife Management Area and allows for perfect access to large game. Charlotte County Hunting Tract can also be used for other recreational activities such as ATV and horseback riding. This tract would make a perfect retreat for hunting or simply enjoying the great outdoors.

**Land Cover:** Pine and palmetto

**Current Use:** Timberland with agricultural

classification

**Potential Use:** Hunting - property is an outparcel within the  $65,000 \pm AC$  Babcock WMA. The property can also be used for ATV and horseback riding.

**General Points of Interest:** Property is within Babcock WMA; 12 ± miles to Ft. Myers; 33 ± miles to Arcadia