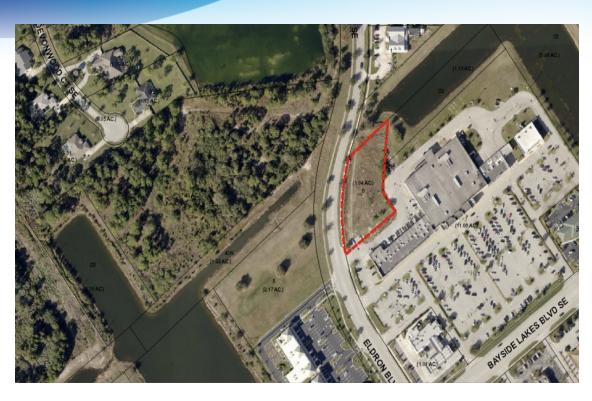

### **EXECUTIVE SUMMARY**

• 1805 Eldron Blvd SE Palm Bay, FL 32909

### **PROPERTY OVERVIEW**

**Sale Price:** \$300,000

Vacant commercial parcel. Excellent location in desirable Bayside Lakes adjacent to Publix Plaza. Dollar General, Walgreens, McDonalds all located in this busy corridor.

#### **LOCATION OVERVIEW**

On Eldron Road close to Bayside Lakes Blvd in the Bayside Lakes Community - Palm Bay

**Lot Size:** 1.04 Acres