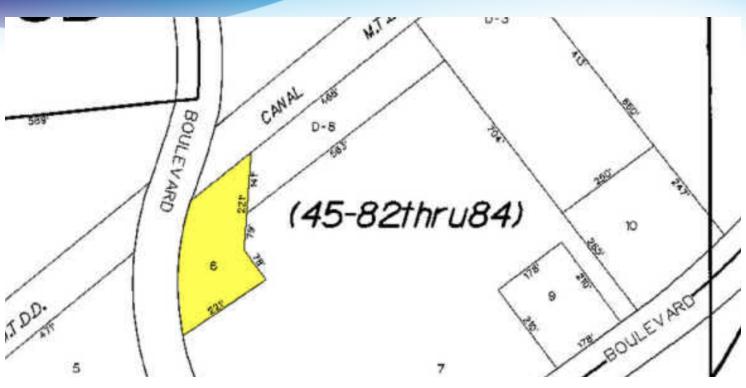

### **OFFERING SUMMARY**

### **PROPERTY OVERVIEW**

**Sale Price:** \$300,000

Vacant commercial parcel. Excellent location in desirable Bayside Lakes adjacent to Publix Plaza. Dollar General, Walgreens, McDonalds all located in this busy corridor.

#### **LOCATION OVERVIEW**

On Eldron Road close to Bayside Lakes Blvd in the Bayside Lakes Community - Palm Bay

**Lot Size:** 1.04 Acres