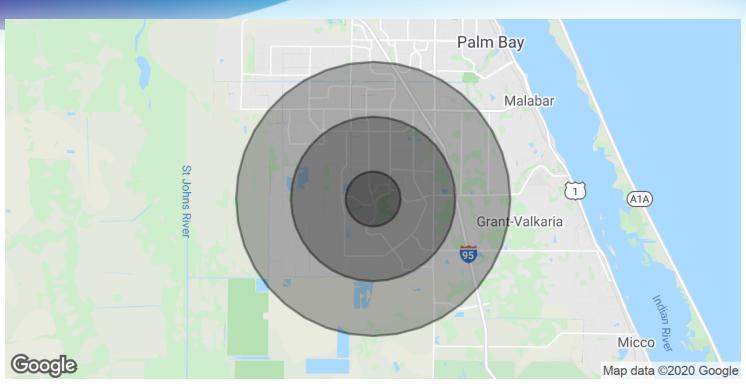

# **DEMOGRAPHICS MAP & REPORT**

• 1805 Eldron Blvd SE Palm Bay, FL 32909

| POPULATION           | I MILE    | 3 MILES   | 5 MILES   |
|----------------------|-----------|-----------|-----------|
| Total Population     | 4,573     | 32,305    | 67,179    |
| Average age          | 39.0      | 37.6      | 38.5      |
| Average age (Male)   | 38.6      | 37.0      | 37.4      |
| Average age (Female) | 39.3      | 37.8      | 39.2      |
|                      |           |           |           |
| HOUSEHOLDS & INCOME  | I MILE    | 3 MILES   | 5 MILES   |
| Total households     | 1,568     | 11,125    | 23,548    |
| # of persons per HH  | 2.9       | 2.9       | 2.9       |
| Average HH income    | \$52,450  | \$53,513  | \$56,730  |
| Average house value  | \$198,759 | \$197,082 | \$194,102 |
|                      | Ψσ,.σ.    | 4.77,002  | 4.7.,     |