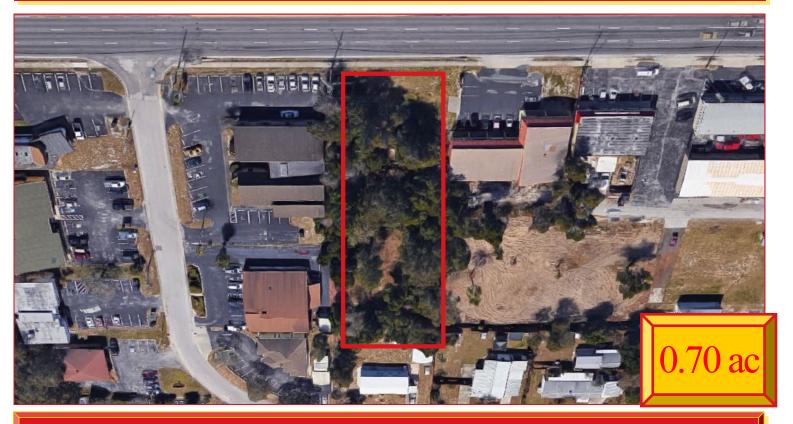

### 0.70 ACRES ON STATE ROAD 52, HUDSON, FL 34667

## **Property Highlights:**

- 100'± of frontage on State Road 52
- Strong Traffic counts on a key traffic corridor through Pasco County.
- SR 52 is one of only 2 east/west evacuation route corridors through the county.
- Zoned C-2; offers many development opportunities

| <b>Property Statistics</b> |            |  |  |
|----------------------------|------------|--|--|
| Zoning:                    | C2         |  |  |
| Use:                       | Commercial |  |  |
| Size:                      | 0.70 acres |  |  |