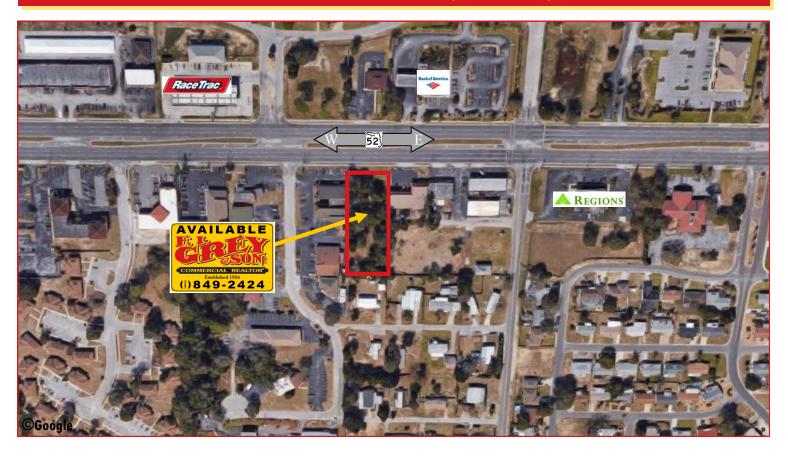

### 0.70 ACRES ON STATE ROAD 52, HUDSON, FL 34667

## **Property Highlights:**

- 100'± of frontage on State Road 52
- Strong Traffic counts on a key traffic corridor through Pasco County.
- SR 52 is one of only 2 east/west evacuation route corridors through the county.
- Zoned C-2; offers many development opportunities