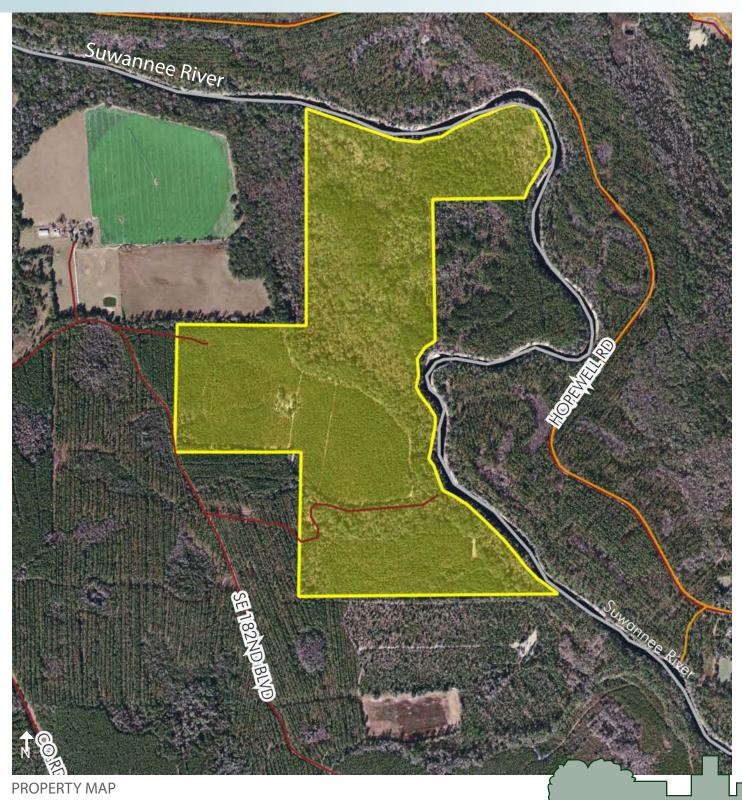

### LOCATION

Property is located on the west bank of the Suwannee River and on the east side of SW 182nd Boulevard, approximately one mile east of CR 135.

This property is located in a Low Tax Opportunity Zone which means investors, such as businesses, developers and financial institutions that invest in targeted areas can defer capital gains taxes through investments in federally established Opportunity Funds.

SIZE

241± acres

PRICE \$795,000 or \$3,300 per acre

ZONING Agricultural – 1 unit per 5 acres.

ROAD FRONTAGE Road: 145± feet frontage on SW 182nd Blvd, River: 1.29± miles frontage on the Suwannee River

### DESCRIPTION

A gorgeous property with pine, oaks and other natural Florida habitat. Deer, turkey and other Florida wildlife species call this place home. Property has approximately 1.25 miles of frontage on the Suwannee River. The Suwannee River is a major river in southern Georgia and northern Florida and is 266±miles long.