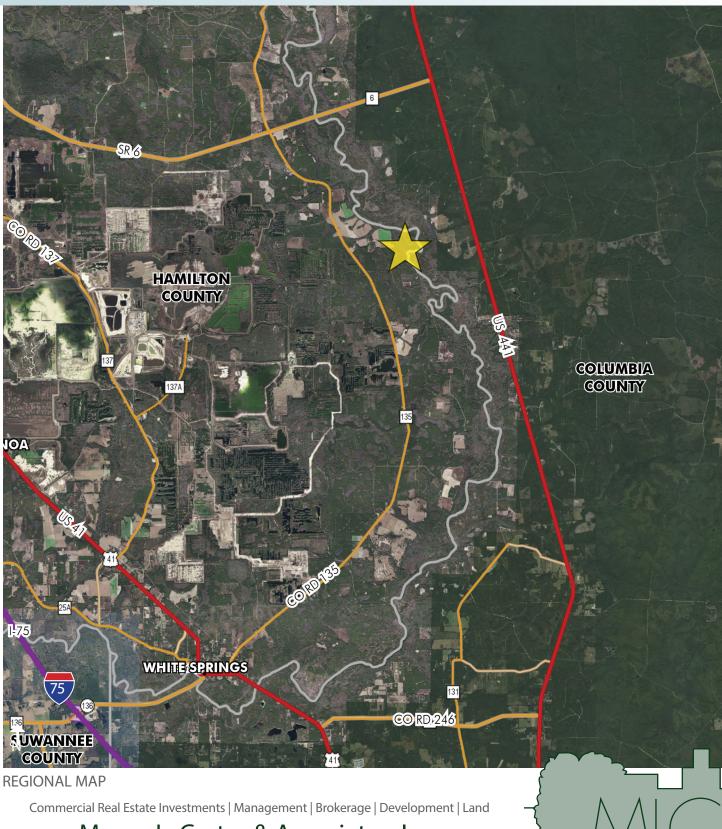

### LOCATION

Property is located on the west bank of the Suwannee River and on the east side of SW 182nd Boulevard, approximately one mile east of CR 135.

This property is located in a Low Tax Opportunity Zone which means investors, such as businesses, developers and financial institutions that invest in targeted areas can defer capital gains taxes through investments in federally established Opportunity Funds.