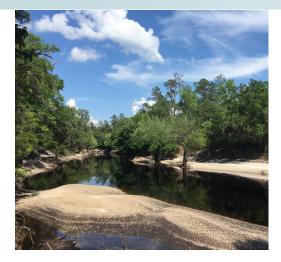

### DESCRIPTION

A gorgeous property with pine, oaks and other natural Florida habitat. Deer, turkey and other Florida wildlife species call this place home. Property has approximately 1.25 miles of frontage on the Suwannee River. The Suwannee River is a major river in southern Georgia and northern Florida and is 266±miles long.