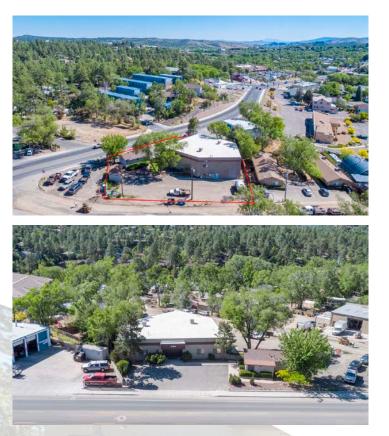

# LOCATION

715 White Spar Road Prescott, AZ 86303

# SITE

The property is located on White Spar Road, also known as State Route 89, just 1 mile south of the Courthouse Square in Prescott.

#### **Property Description**

10,441 sq. ft. sprinklered with 3 phase, 400 amp, 208/120 & 120/240 volts power, industrial "light" manufacturing building with 695 sq. ft. accessory building, 34 space parking lot and storage shed with electricity. Main building has 2 levels with reception, admin offices, copy room, admin restroom, kitchenette, shop/production, M/W Restrooms, 2 stairways and customer parking on main level. Lower level has break room with entrance from parking lot, M/W Restrooms, production area, shipping/receiving with grade dock and 10 x 20 OHD, compressor area, power and airdrops, under building storage, utility closets, venting for ovens. Office areas are heated and cooled, production areas have heat and swamp coolers. Accessory building has 2 large open areas, bathroom and kitchenette.