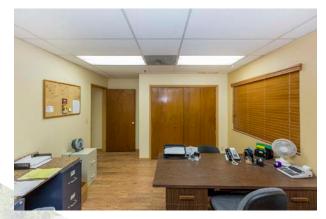

#### **Property Description**

10,441 sq. ft. sprinklered with 3 phase, 400 amp, 208/120 & 120/240 volts power, industrial "light" manufacturing building with 695 sq. ft. accessory building, 34 space parking lot and storage shed with electricity. Main building has 2 levels with reception, admin offices, copy room, admin restroom, kitchenette, shop/production, M/W Restrooms, 2 stairways and customer parking on main level. Lower level has break room with entrance from parking lot, M/W Restrooms, production area, shipping/receiving with grade dock and 10 x 20 OHD, compressor area, power and airdrops, under building storage, utility closets, venting for ovens. Office areas are heated and cooled, production areas have heat and swamp coolers. Accessory building has 2 large open areas, bathroom and kitchenette.