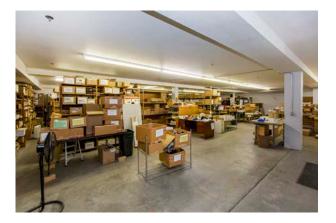

#### **Property Description**

10,441 sq. ft. sprinklered with 3 phase, 400 amp, 208/120 & 120/240 volts power, industrial "light" manufacturing building with 695 sq. ft. accessory building, 34 space parking lot and storage shed with electricity. Main building has 2 levels with reception, admin offices, copy room, admin restroom, kitchenette, shop/production, M/W Restrooms, 2 stairways and customer parking on main level. Lower level has break room with entrance from parking lot, M/W Restrooms, production area, shipping/receiving with grade dock and 10 x 20 OHD, compressor area, power and airdrops, under building storage, utility closets, venting for ovens. Office areas are heated and cooled, production areas have heat and swamp coolers. Accessory building has 2 large open areas, bathroom and kitchenette.