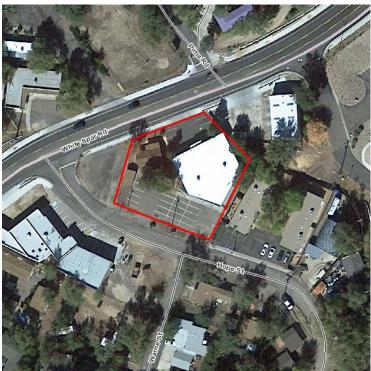

#### PARCEL MAP

## LAND AREA

Sale includes Parcel # 107-14-109A at 0.46 acres or 20,038 sq. ft. The lot has 34 parking spaces.