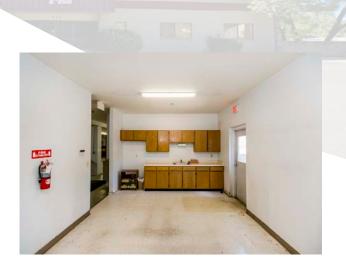

#### **Property Description**

10,441 sq. ft. sprinklered with 3 phase, 400 amp, 208/120 & 120/240 volts power, industrial "light" manufacturing building with 695 sq. ft. accessory building, 34 space parking lot and storage shed with electricity. Main building has 2 levels with reception, admin offices, copy room, admin restroom, kitchenette, shop/production, M/W Restrooms, 2 stairways and customer parking on main level. Lower level has break room with entrance from parking lot, M/W Restrooms, production area, shipping/receiving with grade dock and 10 x 20 OHD, compressor area, power and airdrops, under building storage, utility closets, venting for ovens. Office areas are heated and cooled, production areas have heat and swamp coolers. Accessory building has 2 large open areas, bathroom and kitchenette.