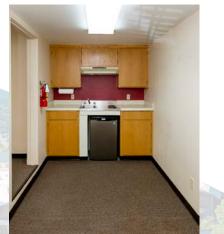

#### **Property Description**

10,441 sq. ft. sprinklered with 3 phase, 400 amp, 208/120 & 120/240 volts power, industrial "light" manufacturing building with 695 sq. ft. accessory building, 34 space parking lot and storage shed with electricity. Main building has 2 levels with reception, admin offices, copy room, admin restroom, kitchenette, shop/production, M/W Restrooms, 2 stairways and customer parking on main level. Lower level has break room with entrance from parking lot, M/W Restrooms, production area, shipping/receiving with grade dock and 10 x 20 OHD, compressor area, power and airdrops, under building storage, utility closets, venting for ovens. Office areas are heated and cooled, production areas have heat and swamp coolers. Accessory building has 2 large open areas, bathroom and kitchenette.