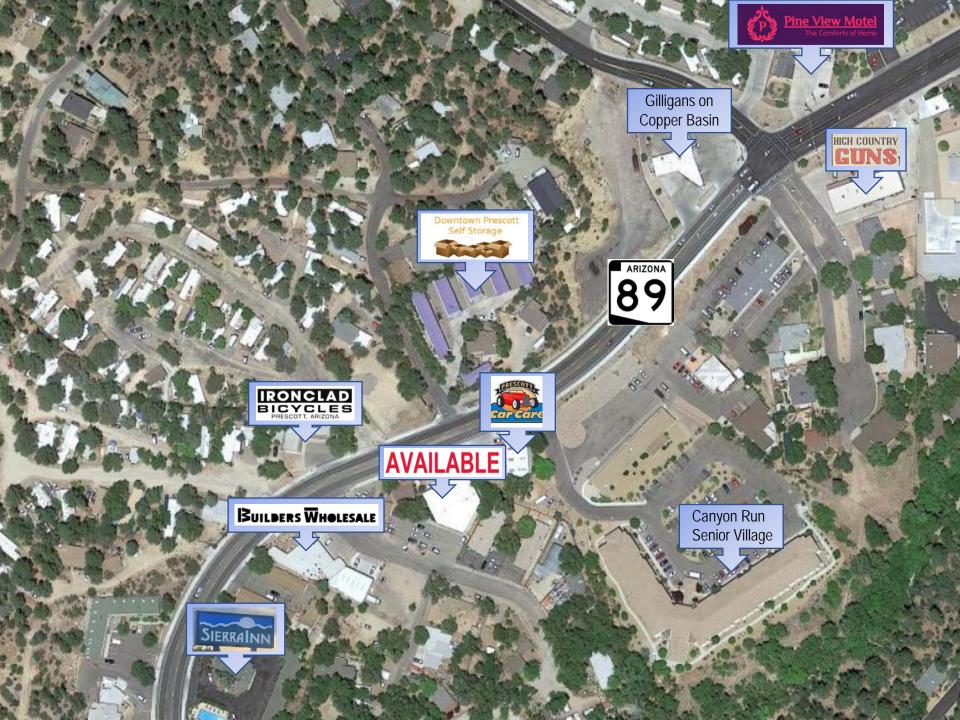

# SITE

The property is located on White Spar Road, also known as State Route 89, just 1 mile south of the Courthouse Square in Prescott.

# TRAFFIC COUNT

Approximate traffic count is around 6,000 cars per day.