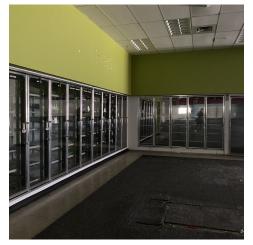

#### PROPERTY DESCRIPTION

Free-standing former CVS Pharmacy available for sublease built in 2011 consisting of approximately 12,900 square feet situated on a 7198.18 square meter lot. The property is supported by 96 parking stalls and available thru January 2037.

The fully-sprinklered property includes mezzanine plus lift and areas for a compactor.

## **Additional Photos**

For More Information