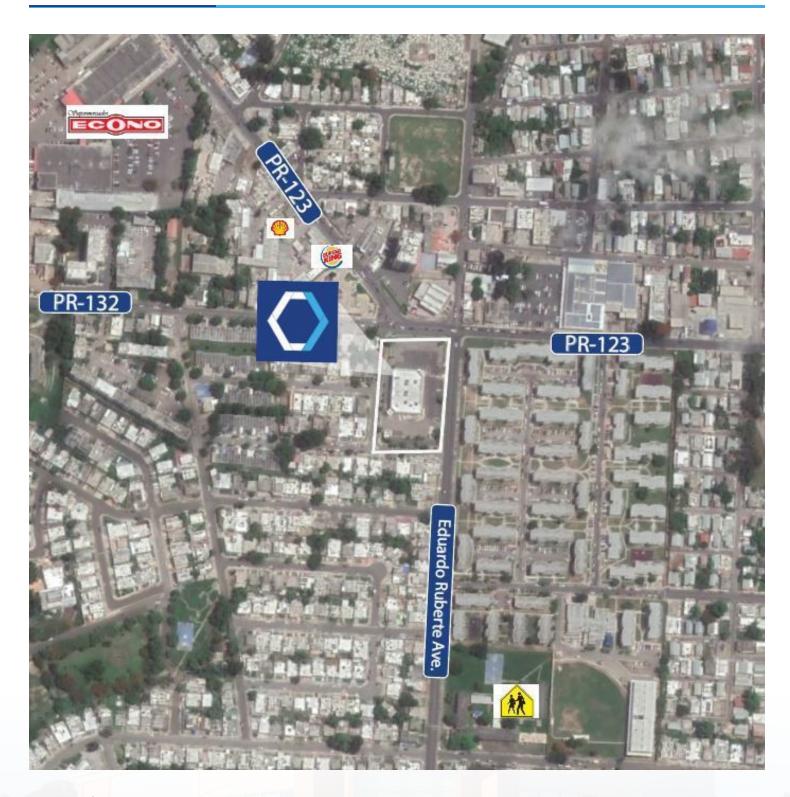

compactor.

#### PROPERTY HIGHLIGHTS

- · Back-up power generator
- Loading/receiving areas
- · Sprinkler and fire safety system
- · Pylon Signage
- · Ample Parking
- · Drive-thru

#### **OFFERING SUMMARY**

| Lease Rate:    | \$27,500.00 per month (NNN) |
|----------------|-----------------------------|
| Lot Size:      | 1.779 Acres                 |
| Building Size: | 12,900 SF                   |

For More Information

#### **ANDREA SUAREZ**

787.778.7000 andrea@christiansencommercial.com

## RYAN CHRISTIANSEN, CCIM

787.778.7000 ryan@christiansencommercial.com

## **Additional Photos**

















For More Information

### ANDREA SUAREZ

787.778.7000 andrea@christiansencommercial.com

## RYAN CHRISTIANSEN, CCIM

787.778.7000 ryan@christiansencommercial.com

# **Location Maps**



For More Information

### **ANDREA SUAREZ**

787.778.7000 andrea@christiansencommercial.com

## RYAN CHRISTIANSEN, CCIM

787.778.7000 ryan@christiansencommercial.com