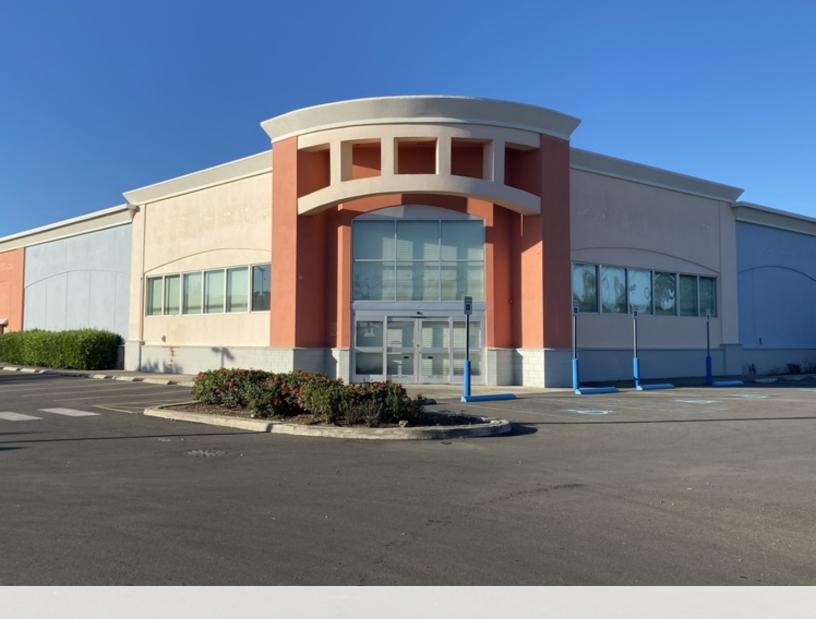

#### PROPERTY DESCRIPTION

Free-standing former CVS Pharmacy available for sublease built in 2011 consisting of approximately 12,900 square feet situated on a 7198.18 square meter lot. The property is supported by 96 parking stalls and available thru January 2037.

The fully-sprinklered property includes mezzanine plus lift and areas for a compactor.

#### PROPERTY HIGHLIGHTS

- · Back-up power generator
- Loading/receiving areas
- · Sprinkler and fire safety system
- · Pylon Signage
- · Ample Parking
- · Drive-thru