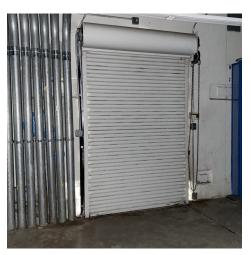

#### PROPERTY HIGHLIGHTS

- · Back-up power generator
- Loading/receiving areas
- · Sprinkler and fire safety system
- · Pylon Signage
- · Ample Parking
- · Drive-thru

## **Additional Photos**

For More Information