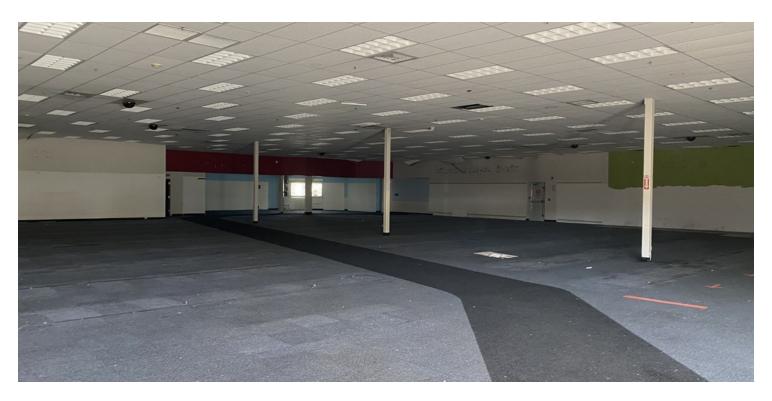

# FOR SUBLEASE



# FREE-STANDING FORMER PHARMACY

**399 VILLA STREET (PR-123)** PONCE, PR 00716

For More Information

ANDREA SUAREZ

787.778.7000 andrea@christiansencommercial.com

RYAN CHRISTIANSEN, CCIM

787.778.7000 ryan@christiansencommercial.com

## **Property Summary**



#### PROPERTY DESCRIPTION

Free-standing former CVS Pharmacy available for sublease built in 2011 consisting of approximately 12,900 square feet situated on a 7198.18 square meter lot. The property is supported by 96 parking stalls and available thru January 2037.

The fully-sprinklered property includes mezzanine plus lift and areas for a compactor.

#### PROPERTY HIGHLIGHTS

- · Back-up power generator
- Loading/receiving areas
- · Sprinkler and fire safety system
- · Pylon Signage
- · Ample Parking
- · Drive-thru

#### **OFFERING SUMMARY**

| Lease Rate:    | \$27,500.00 per month (NNN) |
|----------------|-----------------------------|
| Lot Size:      | 1.779 Acres                 |
| Building Size: | 12,900 SF                   |

For More Information

#### **ANDREA SUAREZ**

787.7