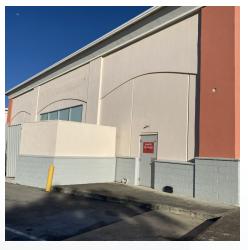

n a 7198.18 square meter lot. The property is supported by 96 parking stalls and available thru January 2037.

The fully-sprinklered property includes mezzanine plus lift and areas for a compactor.

#### PROPERTY HIGHLIGHTS

- · Back-up power generator
- Loading/receiving areas
- · Sprinkler and fire safety system
- · Pylon Signage
- · Ample Parking
- · Drive-thru

#### **OFFERING SUMMARY**

| Lease Rate:    | \$27,500.00 per month (NNN) |
|----------------|-----------------------------|
| Lot Size:      | 1.779 Acres                 |
| Building Size: | 12,900 SF                   |

For More Information

#### **ANDREA SUAREZ**

787.778.7000 andrea@christiansencommercial.com

## RYAN CHRISTIANSEN, CCIM

787.778.7000 ryan@christiansencommercial.com

## **Additional Photos**

















For More Information

### ANDREA SUAREZ

787.778.7000 andrea@christiansencommercial.com

## RYAN CHRISTIANSEN, CCIM

787.778.7000 ryan@christiansencommercial.com

# **Location Maps**



For More Information

### **ANDREA SUAREZ**

787.778.7000 andrea@christiansencommercial.com

## RYAN CHRISTIANSEN, CCIM

787.778.7000 ryan@christiansencommercial.com