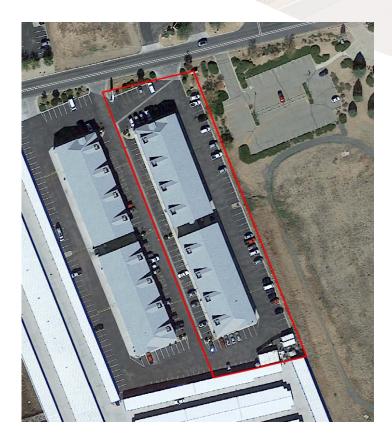

#### LAND AREA

Sale includes parcel # 103-08-075C, which is 1.83 acres, or 79,715 square feet.

# PARCEL MAP

6717 – 6719 E 2<sup>nd</sup> St Prescott Valley, AZ 86314