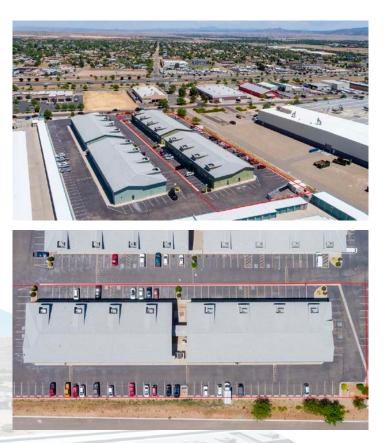

# **Property Description**

2 - 11,622 sq. ft. buildings, combined with a fully enclosed breezeway, Zoned C3 (heavy commercial) on 1.83 acres with 115 parking spaces. Fully sprinkled, 6 - 800 amp. 208/120v service entrances and separate meters for each unit along with numerous sub-panels, broadband telecom, fiber optic and natural gas. Buildings are basically demised into 8 - 3000 sq. ft. suites that are combined in a variety of ways. Property is listed well below appraised value.

#### SITE

The property is located in Prescott Valley, just south of State Route 69 and west of Valley View Road.

#### LAND AREA

Sale includes parcel # 103-08-075C, which is 1.83 acres, or 79,715 square feet.

## **BUILDING AREA**

Sale includes 2 buildings, each 11,622 sq. ft. combined with a breezeway, for a total of 24,860 sq. ft.