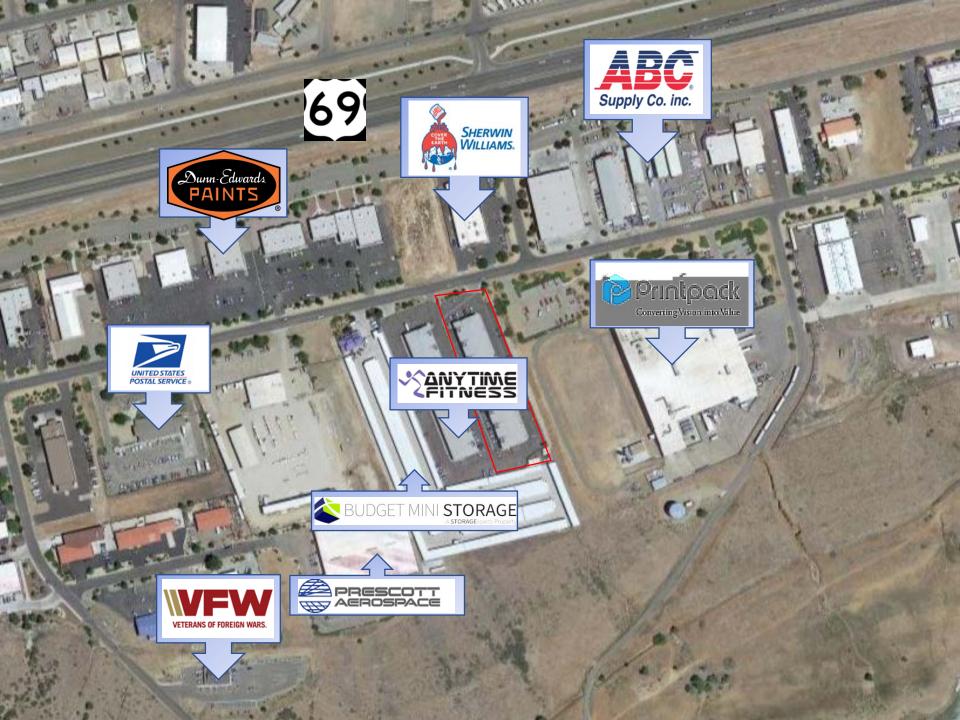

#### SITE

The property is located in Prescott Valley, just south of State Route 69 and west of Valley View Road.