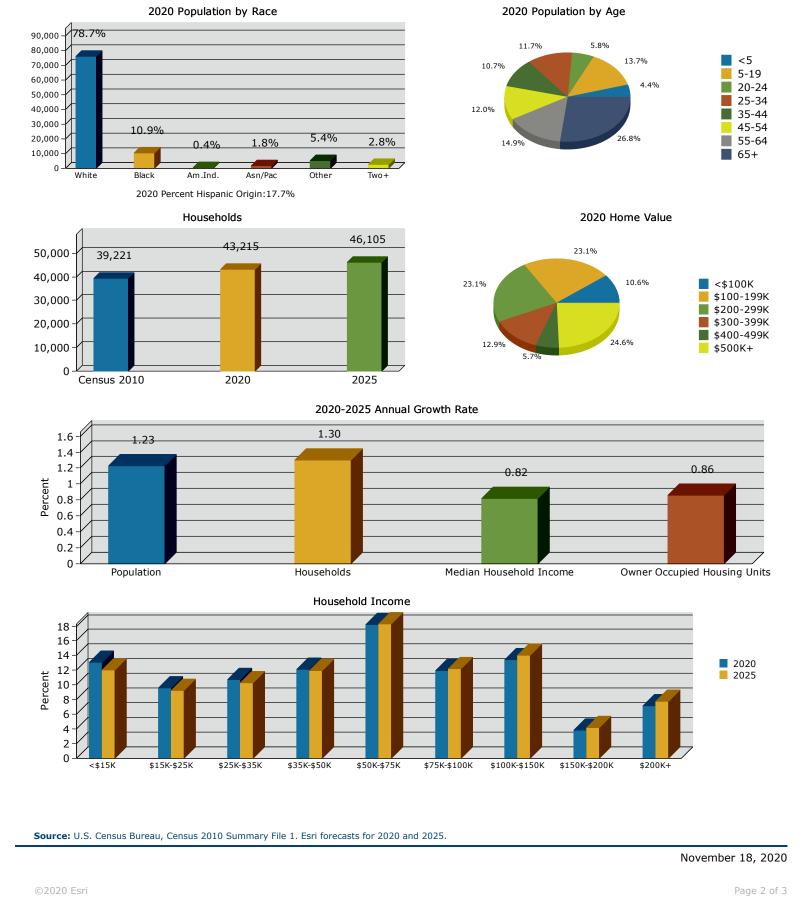

## Graphic Profile

Osprey Ave Medical Center 1425 S Osprey Ave, Sarasota, Florida, 34239 Drive Time: 10 minute radius

### Prepared by Esri

Latitude: 27.32055 Longitude: -82.53339

83.6%

In the identified area, the current year population is 186,878. In 2010, the Census count in the area was 166,919. The rate of change since 2010 was 1.11% annually. The five-year projection for the population in the area is 198,676 representing a change of 1.23% annually from 2020 to 2025. Currently, the population is 47.9% male and 52.1% female.

#### **Median Age**

The median age in this area is 48.5, compared to U.S. median age of 38.5.

| Race and Ethnicity                       |       |       |       |
|------------------------------------------|-------|-------|-------|
| 2020 White Alone                         | 86.9% | 78.7% | 83.6% |
| 2020 Black Alone                         | 4.3%  | 10.9% | 7.5%  |
| 2020 American Indian/Alaska Native Alone | 0.4%  | 0.4%  | 0.3%  |
| 2020 Asian Alone                         | 2.0%  | 1.8%  | 1.9%  |
| 2020 Pacific Islander Alone              | 0.0%  | 0.1%  | 0.0%  |
| 2020 Other Race                          | 3.9%  | 5.4%  | 4.2%  |
| 2020 Two or More Races                   | 2.4%  | 2.8%  | 2.5%  |
| 2020 Hispanic Origin (Any Race)          | 13.3% | 17.7% | 14.8% |
|                                          |       |       |       |

Persons of Hispanic origin represent 14.8% of the population in the identified area compared to 18.8% of the U.S. population. Persons of Hispanic Origin may be of any race. The Diversity Index, which measures the probability that two people from the same area will be from different race/ethnic groups, is 47.2 in the identified area, compared to 65.1 for the U.S. as a whole.

The household count in this area has changed from 76,539 in 2010 to 85,091 in the current year, a change of 1.04% annually. The five-year projection of households is 90,563, a change of 1.25% annually from the current year total. Average household size is currently 2.14, compared to 2.12 in the year 2010. The number of families in the current year is 45,920 in the specified area.

#### Households by Income

Current median household income is \$58,627 in the area, compared to \$62,203 for all U.S. households. Median household income is projected to be \$61,708 in five years, compared to \$67,325 for all U.S. households

Current average household income is \$85,536 in this area, compared to \$90,054 for all U.S. households. Average household income is projected to be \$93,243 in five years, compared to \$99,510 for all U.S. households

Current per capita income is \$39,090 in the area, compared to the U.S. per capita income of \$34,136. The per capita income is projected to be \$42,651 in five years, compared to \$37,691 for all U.S. households

Currently, 52.3% of the 106,230 housing units in the area are owner occupied; 27.8%, renter occupied; and 19.9% are vacant. Currently, in the U.S., 56.4% of the housing units in the area are owner occupied; 32.3% are renter occupied; and 11.3% are vacant. In 2010, there were 97,180 housing units in the area - 53.3% owner occupied, 25.4% renter occupied, and 21.2% vacant. The annual rate of change in housing units since 2010 is 4.04%. Median home value in the area is \$272,799, compared to a median home value of \$235,127 for the U.S. In five years, median value is projected to change by 2.11% annually to \$302,858.