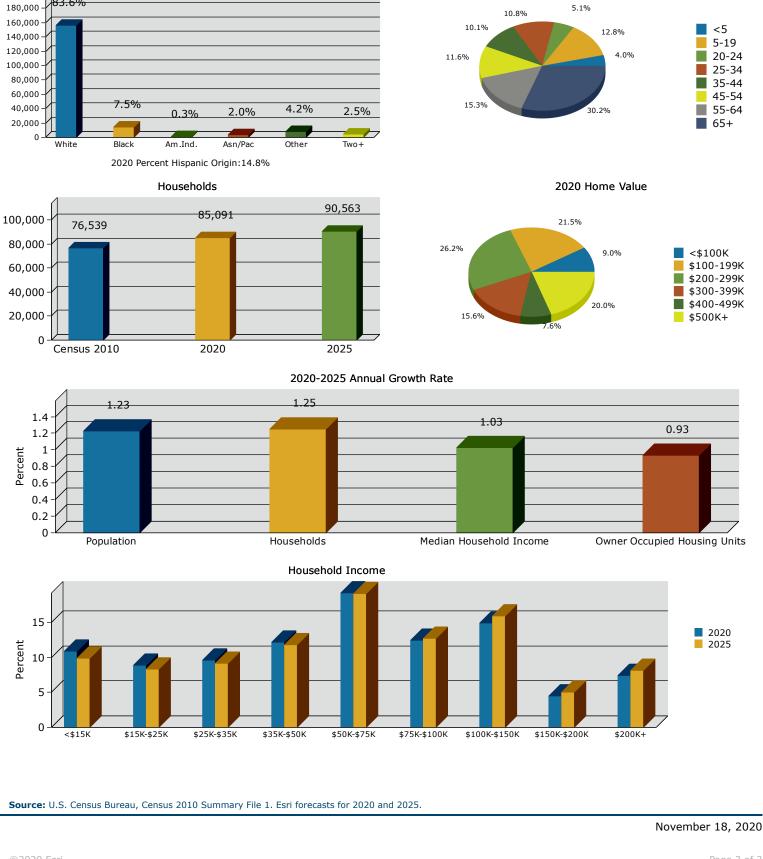

# Graphic Profile

2020 Population by Race

Osprey Ave Medical Center 1425 S Osprey Ave, Sarasota, Florida, 34239 Drive Time: 15 minute radius

### Prepared by Esri

Latitude: 27.32055 Longitude: -82.53339

2020 Population by Age

In the identified area, the current year population is 186,878. In 2010, the Census count in the area was 166,919. The rate of change since 2010 was 1.11% annually. The five-year projection for the population in the area is 198,676 representing a change of 1.23% annually from 2020 to 2025. Currently, the population is 47.9% male and 52.1% female.

#### **Median Age**

The median age in this area is 48.5, compared to U.S. median age of 38.5.

| Race and Ethnicity                       |       |       |       |
|------------------------------------------|-------|-------|-------|
| 2020 White Alone                         | 86.9% | 78.7% | 83.6% |
| 2020 Black Alone                         | 4.3%  | 10.9% | 7.5%  |
| 2020 American Indian/Alaska Native Alone | 0.4%  | 0.4%  | 0.3%  |
| 2020 Asian Alone                         | 2.0%  | 1.8%  | 1.9%  |
| 2020 Pacific Islander Alone              | 0.0%  | 0.1%  | 0.0%  |
| 2020 Other Race                          | 3.9%  | 5.4%  | 4.2%  |
| 2020 Two or More Races                   | 2.4%  | 2.8%  | 2.5%  |
| 2020 Hispanic Origin (Any Race)          | 13.3% | 17.7% | 14.8% |
|                                          |       |       |       |

Persons of Hispanic origin represent 14.8% of the population in the identified area compared to 18.8% of the U.S. population. Persons of Hispanic Origin may be of any race. The Diversity Index, which measures the probability that two people from the same area will be from different race/ethnic groups, is 47.2 in the identified area, compared to 65.1 for the U.S. as a whole.

The household count in this area has changed from 76,539 in 2010 to 85,091 in the current year, a change of 1.04% annually. The five-year projection of households is 90,563, a change of 1.25% annually from the current year total. Average household size is currently 2.14, compared to 2.12 in the year 2010. The number of families in the current year is 45,920 in the specified area.

#### Households by Income

Current median household income is \$58,627 in the area, compared to \$62,203 for all U.S. households. Median household income is projected to be \$61,708 in five years, compared to \$67,325 for all U.S. households

Current average household income is \$85,536 in this area, compared to \$90,054 for all U.S. households. Average household income is projected to be \$93,243 in five years, compared to \$99,510 for all U.S. households

Current per capita income is \$39,090 in the area, compared to the U.S. per capita income of \$34,136. The per capita income is projected to be \$42,651 in five years, compared to \$37,691 for all U.S. households

Currently, 52.3% of the 106,230 housing units in the area are owner occupied; 27.8%, renter occupied; and 19.9% are vacant. Currently, in the U.S., 56.4% of the housing units in the area are owner occupied; 32.3% are renter occupied; and 11.3% are vacant. In 2010, there were 97,180 housing units in the area - 53.3% owner occupied, 25.4% renter occupied, and 21.2% vacant. The annual rate of change in housing units since 2010 is 4.04%. Median home value in the area is \$272,799, compared to a median home value of \$235,127 for the U.S. In five years, median value is projected to change by 2.11% annually to \$302,858.