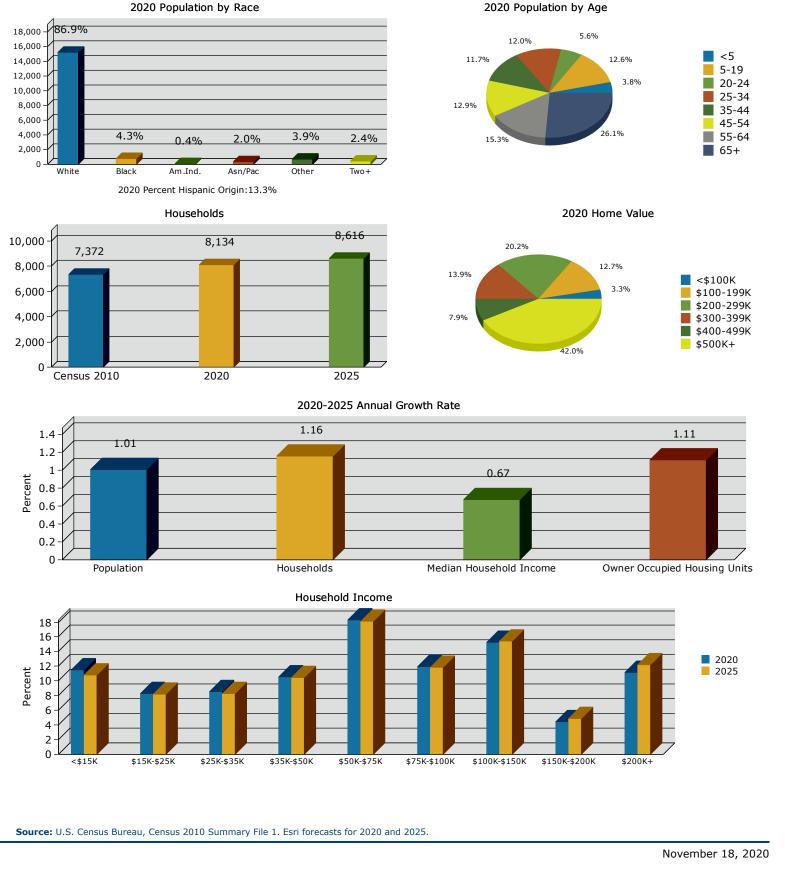

# Graphic Profile

Osprey Ave Medical Center 1425 S Osprey Ave, Sarasota, Florida, 34239 Drive Time: 5 minute radius

### Prepared by Esri

Latitude: 27.32055 Longitude: -82.53339

In the identified area, the current year population is 186,878. In 2010, the Census count in the area was 166,919. The rate of change since 2010 was 1.11% annually. The five-year projection for the population in the area is 198,676 representing a change of 1.23% annually from 2020 to 2025. Currently, the population is 47.9% male and 52.1% female.

#### **Median Age**

The median age in this area is 48.5, compared to U.S. median age of 38.5.

| Race and Ethnicity                       |       |       |       |
|------------------------------------------|-------|-------|-------|
| 2020 White Alone                         | 86.9% | 78.7% | 83.6% |
| 2020 Black Alone                         | 4.3%  | 10.9% | 7.5%  |
| 2020 American Indian/Alaska Native Alone | 0.4%  | 0.4%  | 0.3%  |
| 2020 Asian Alone                         | 2.0%  | 1.8%  | 1.9%  |
| 2020 Pacific Islander Alone              | 0.0%  | 0.1%  | 0.0%  |
| 2020 Other Race                          | 3.9%  | 5.4%  | 4.2%  |
| 2020 Two or More Races                   | 2.4%  | 2.8%  | 2.5%  |
| 2020 Hispanic Origin (Any Race)          | 13.3% | 17.7% | 14.8% |
|                                          |       |       |       |

Persons of Hispanic origin represent 14.8% of the population in the identified area compared to 18.8% of the U.S. population. Persons of Hispanic Origin may be of any race. The Diversity Index, which measures the probability that two people from the same area will be from different race/ethnic groups, is 47.2 in the identified area, compared to 65.1 for the U.S. as a whole.

The household count in this area has changed from 76,539 in 2010 to 85,091 in the current year, a change of 1.04% annually. The five-year projection of households is 90,563, a change of 1.25% annually from the current year total. Average household size is currently 2.14, compared to 2.12 in the year 2010. The number of families in the current year is 45,920 in the specified area.

#### Households by Income

Current median household income is \$58,627 in the area, compared to \$62,203 for all U.S. households. Median household income is projected to be \$61,708 in five years, compared to \$67,325 for all U.S. households

Current average household income is \$85,536 in this area, compared to \$90,054 for all U.S. households. Average household income is projected to be \$93,243 in five years, compared to \$99,510 for all U.S. households

Current per capita income is \$39,090 in the area, compared to the U.S. per capita income of \$34,136. The per capita income is projected to be \$42,651 in five years, compared to \$37,691 for all U.S. households

Currently, 52.3% of the 106,230 housing units in the area are owner occupied; 27.8%, renter occupied; and 19.9% are vacant. Currently, in the U.S., 56.4% of the housing units in the area are owner occupied; 32.3% are renter occupied; and 11.3% are vacant. In 2010, there were 97,180 housing units in the area - 53.3% owner occupied, 25.4% renter occupied, and 21.2% vacant. The annual rate of change in housing units since 2010 is 4.04%. Median home value in the area is \$272,799, compared to a median home value of \$235,127 for the U.S. In five years, median value is projected to change by 2.11% annually to \$302,858.