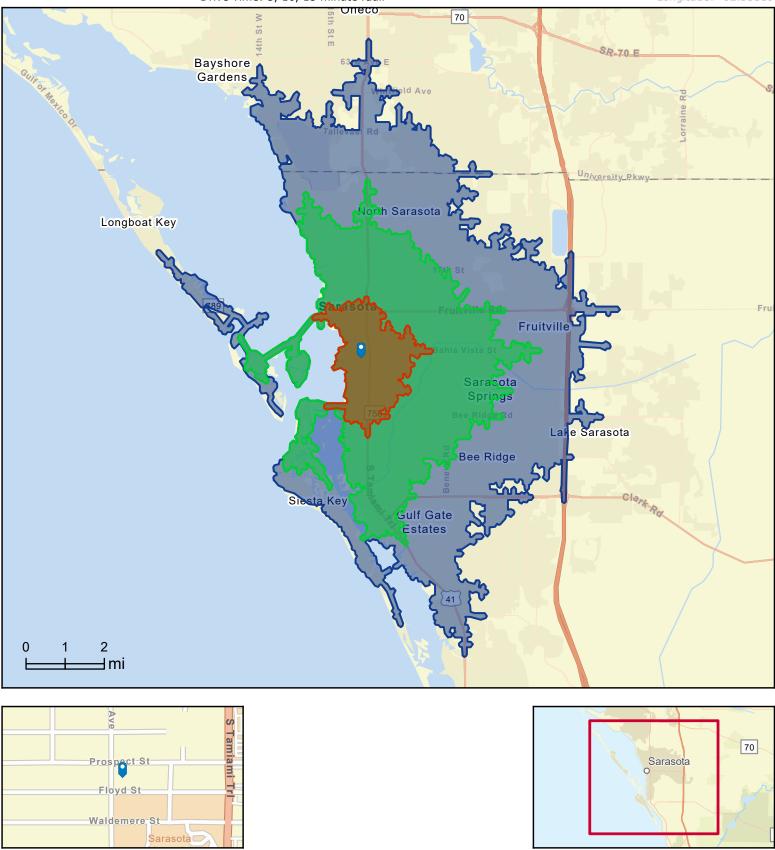

# Site Map

Osprey Ave Medical Center 1425 S Osprey Ave, Sarasota, Florida, 34239 Drive Time: 5, 10, 15 minute radii Prepared by Esri

Latitude: 27.32055 Longitude: -82.53339

### **Executive Summary**

Osprey Ave Medical Center 1425 S Osprey Ave, Sarasota, Florida, 34239 Drive Time: 5, 10, 15 minute radii Prepared by Esri

Latitude: 27.32055 Longitude: -82.53339

| 5 minutes | 10 minutes                                                                         | 15 minutes                                                                                                                                                               |
|-----------|------------------------------------------------------------------------------------|--------------------------------------------------------------------------------------------------------------------------------------------------------------------------|
|           |                                                                                    |                                                                                                                                                                          |
| 16,456    | 89,742                                                                             | 168,993                                                                                                                                                                  |
| 15,897    | 87,289                                                                             | 166,919                                                                                                                                                                  |
| 17,538    | 96,478                                                                             | 186,878                                                                                                                                                                  |
| 18,441    | 102,555                                                                            | 198,676                                                                                                                                                                  |
| -0.35%    | -0.28%                                                                             | -0.12%                                                                                                                                                                   |
| 0.96%     | 0.98%                                                                              | 1.11%                                                                                                                                                                    |
| 1.01%     | 1.23%                                                                              | 1.23%                                                                                                                                                                    |
| 50.6%     | 48.6%                                                                              | 47.9%                                                                                                                                                                    |
| 49.4%     | 51.4%                                                                              | 52.1%                                                                                                                                                                    |
| 48.5      | 48.3                                                                               | 51.4                                                                                                                                                                     |
|           | 16,456<br>15,897<br>17,538<br>18,441<br>-0.35%<br>0.96%<br>1.01%<br>50.6%<br>49.4% | 16,456   89,742     15,897   87,289     17,538   96,478     18,441   102,555     -0.35%   -0.28%     0.96%   0.98%     1.01%   1.23%     50.6%   48.6%     49.4%   51.4% |