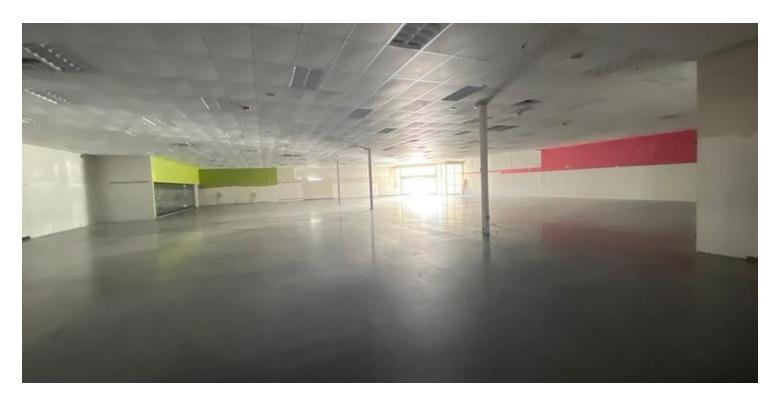

#### **PROPERTY DESCRIPTION**

Free-standing former CVS Pharmacy available for sublease built in 2015 consisting approximately 14,600 square feet situated on a 7,461.0212 square meter lot. The property is supported by 120 parking stalls and available thru January 2041.

## **Additional Photos**

For More Information