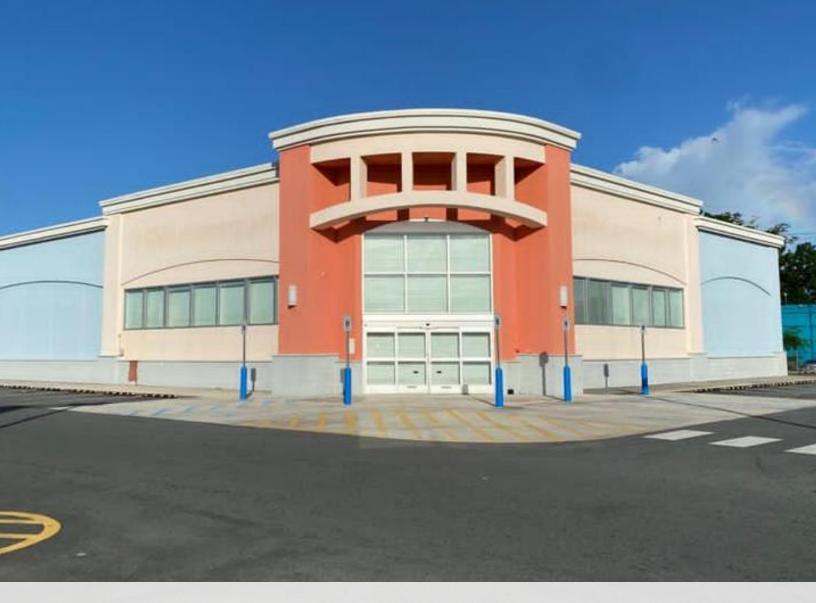

#### **PROPERTY DESCRIPTION**

Free-standing former CVS Pharmacy available for sublease built in 2015 consisting approximately 14,600 square feet situated on a 7,461.0212 square meter lot. The property is supported by 120 parking stalls and available thru January 2041.

It is situated in a dense urban setting located on one of the main arteries in the area, Roberto Sanchez Vilella (Campo Rico) Avenue, within the Country Club Development of the Carolina Municipality. Other uses in the area include medical offices, retail stores, fast food establishments, pharmacies, gas stations, banks, and supermarkets, among many others.

#### **OFFERING SUMMARY**

| Lease Rate:    | \$40,000.00 per month (NNN) |
|----------------|-----------------------------|
| Lot Size:      | 1.844 Acres                 |
| Building Size: | 14,600 SF                   |