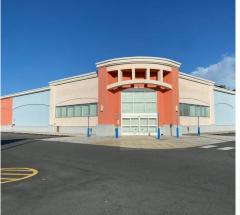

#### **PROPERTY DESCRIPTION**

Free-standing former CVS Pharmacy available for sublease built in 2015 consisting approximately 14,600 square feet situated on a 7,461.0212 square meter lot. The property is supported by 120 parking stalls and available thru January 2041.

It is situated in a dense urban setting located on one of the main arteries in the area, Roberto Sanchez Vilella (Campo Rico) Avenue, within the Country Club Development of the Carolina Municipality. Other uses in the area include medical offices, retail stores, fast food establishments, pharmacies, gas stations, banks, and supermarkets, among many others.