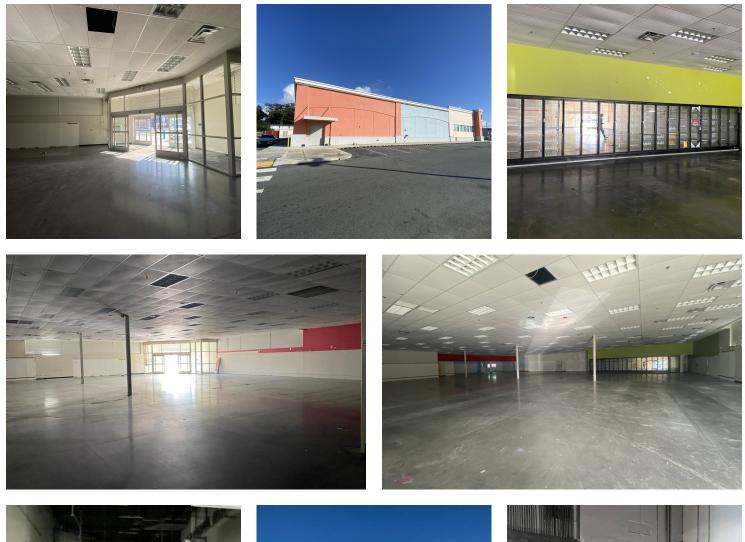

eries in the area, Roberto Sanchez Vilella (Campo Rico) Avenue, within the Country Club Development of the Carolina Municipality. Other uses in the area include medical offices, retail stores, fast food establishments, pharmacies, gas stations, banks, and supermarkets, among many others.

- Back-up power generator
- · Loading/receiving areas
- · Sprinkler and fire safety system

For More Information

### **ANDREA SUAREZ**

787.778.7000 andrea@christiansencommercial.com

### RYAN CHRISTIANSEN, CCIM

787.778.7000 ryan@christiansencommercial.com

#### **OFFERING SUMMARY**

| Lease Rate:    | \$40,000.00 per month (NNN) |
|----------------|-----------------------------|
| Lot Size:      | 1.844 Acres                 |
| Building Size: | 14,600 SF                   |

## **Additional Photos**









For More Information

## **ANDREA SUAREZ**

787.778.7000 andrea@christiansencommercial.com

## RYAN CHRISTIANSEN, CCIM

787.778.7000 ryan@christiansencommercial.com

## Location Map



For More Information

### **ANDREA SUAREZ**

787.778.7000 andrea@christiansencommercial.com

## RYAN CHRISTIANSEN, CCIM

787.778.7000 ryan@christiansencommercial.com