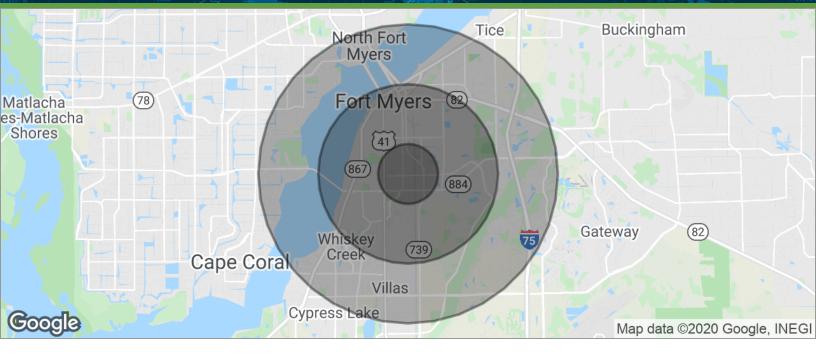

## **FOR SALE**

Office Building

| POPULATION                            | 1 MILE              | 3 MILES               | 5 MILES               |
|---------------------------------------|---------------------|-----------------------|-----------------------|
| Total population                      | 7,204               | 54,583                | 127,325               |
| Median age                            | 33.8                | 35.7                  | 40.6                  |
| Median age (Male)                     | 33.2                | 34.7                  | 39.3                  |
| Median age (Female)                   | 34.7                | 36.8                  | 41.7                  |
|                                       |                     |                       |                       |
| HOUSEHOLDS & INCOME                   | 1 MILE              | 3 MILES               | 5 MILES               |
| HOUSEHOLDS & INCOME  Total households | <b>1 MILE</b> 3,139 | <b>3 MILES</b> 21,923 | <b>5 MILES</b> 52,887 |
|                                       |                     |                       |                       |
| Total households                      | 3,139               | 21,923                | 52,887                |

<sup>\*</sup> Demographic data derived from 2010 US Census

Theresa Blauch-Mitchell, CCIM

**1922 VICTORIA AVE STE A FT MYERS, FL 33901** 239.265.2628

theresa@ccim.net FL #BK3202944

Each office independently owned and operated.