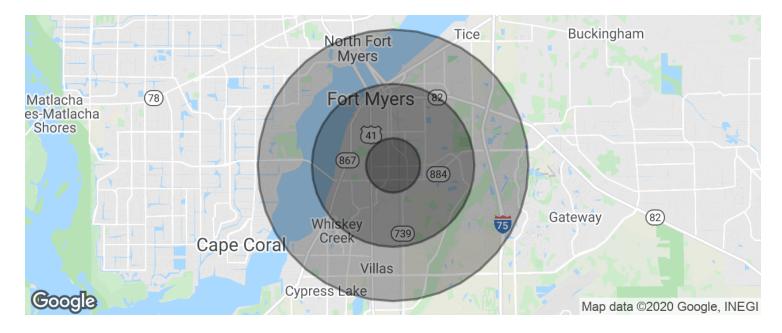

## **FOR LEASE**

Office Building

| POPULATION          | 1 MILE    | 3 MILES   | 5 MILES   |
|---------------------|-----------|-----------|-----------|
| Total population    | 7,204     | 54,583    | 127,325   |
| Median age          | 33.8      | 35.7      | 40.6      |
| Median age (Male)   | 33.2      | 34.7      | 39.3      |
| Median age (Female) | 34.7      | 36.8      | 41.7      |
| HOUSEHOLDS & INCOME | 1 MILE    | 3 MILES   | 5 MILES   |
| Total households    | 3,139     | 21,923    | 52,887    |
| # of persons per HH | 2.3       | 2.5       | 2.4       |
| Average HH income   | \$36,565  | \$58,349  | \$61,324  |
| Average house value | \$151,783 | \$256,272 | \$243,363 |

<sup>\*</sup> Demographic data derived from 2010 US Census

Theresa Blauch-Mitchell, CCIM

**1922 VICTORIA AVE STE A FT MYERS, FL 33901** 239.265.2628

theresa@ccim.net FL #BK3202944

Each office independently owned and operated.