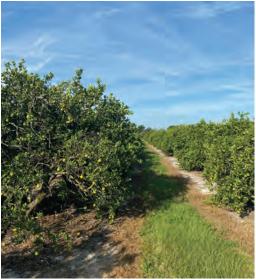

#### DESCRIPTION

This grove is highly productive and will be sold with the current crop given to the buyer. Most of the acreage consists of earlies/mids with the balance planted in Valencias. The diesel pump, proper irrigation and high level of care give this grove the framework to remain highly productive for years to come. There are approximately  $35\pm$  net grove acres in fee simple ownership, with another  $4\pm$  acres of grove leased that convey with the sale (highlighted in red on map). During the 2019 harvest season, this grove produced an average of over 260 boxes per acre. If you are looking for a highly productive orange grove with long term development potential, look no further.