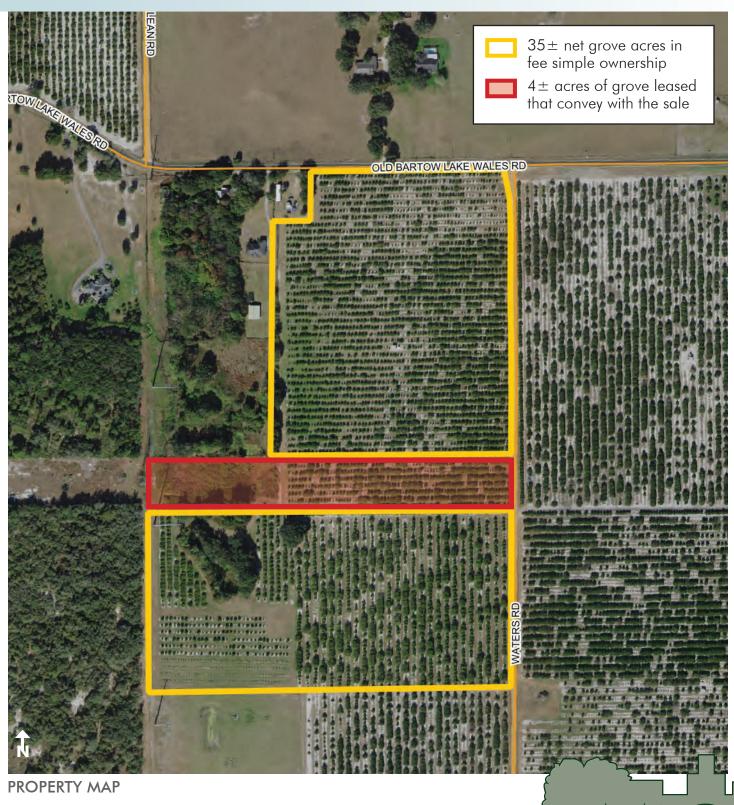

#### DESCRIPTION

This grove is highly productive and will be sold with the current crop given to the buyer. Most of the acreage consists of earlies/mids with the balance planted in Valencias. The diesel pump, proper irrigation and high level of care give this grove the framework to remain highly productive for years to come. There are approximately  $35\pm$  net grove acres in fee simple ownership, with another  $4\pm$  acres of grove leased that convey with the sale (highlighted in red on map). During the 2019 harvest season, this grove produced an average of over 260 boxes per acre. If you are looking for a highly productive orange grove with long term development potential, look no further.

#### ROAD FRONTAGE

 $705' \pm$  on Old Bartow Road  $1,877' \pm$  on Waters Road