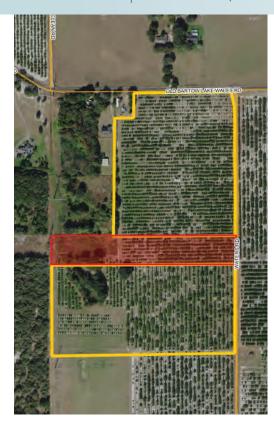

#### DESCRIPTION

This grove is highly productive and will be sold with the current crop given to the buyer. Most of the acreage consists of earlies/mids with the balance planted in Valencias. The diesel pump, proper irrigation and high level of care give this grove the framework to remain highly productive for years to come. There are approximately  $35\pm$  net grove acres in fee simple ownership, with another  $4\pm$  acres of grove leased that convey with the sale (highlighted in red on map). During the 2019 harvest season, this grove produced an average of over 260 boxes per acre. If you are looking for a highly productive orange grove with long term development potential, look no further.