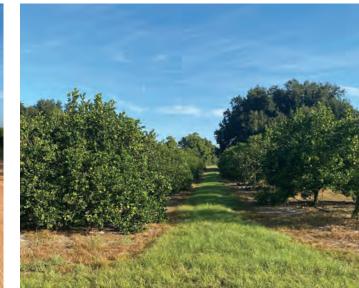

#### DESCRIPTION

This grove is highly productive and will be sold with the current crop given to the buyer. Most of the acreage consists of earlies/mids with the balance planted in Valencias. The diesel pump, proper irrigation and high level of care give this grove the framework to remain highly productive for years to come. There are approximately  $35\pm$  net grove acres in fee simple ownership, with another  $4\pm$  acres of grove leased that convey with the sale (highlighted in red on map). During the 2019 harvest season, this grove produced an average of over 260 boxes per acre. If you are looking for a highly productive orange grove with long term development potential, look no further.