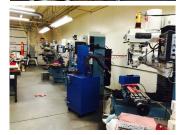

#### INDUSTRIAL CONDO 1,788 SF

DESCRIPTION

1,788 SF industrial condo with 360 SF office/showroom in front with (1) bath and approx. 1,428 SF warehouse space. Fully air conditioned. There are at least 11 live 220V outlets along with airline infrastructure in place because this was a former machine shop. (1) 10x10 DID and a common truck dock in the complex. Association dues are \$147/mo. Ideal for a contractor or small business in need of office and warehouse. Interest rates are low and SBA financing can offer 10% down for a qualified buyer.

#### SPECIFICATIONS

| Description      | Industrial Condo         |
|------------------|--------------------------|
| Condo Size       | 1,788 SF                 |
| Year Built       | 1993                     |
| Office/Showroom  | 364 SF                   |
| HVAC System      | GFA / Central Air        |
| Electrical       | 200 AMP · 3 Phase · 220V |
| Sprinklers       | No                       |
| Washrooms        | 1                        |
| Ceiling Height   | 11 FT                    |
| Parking          | 4                        |
| DID's            | (1) 10x10                |
| Truck Dock       | 1- common                |
| Floor Drains     | Yes (not triple basin)   |
| Sewer/Water      | City                     |
| Zoning           | I-1                      |
| RE Taxes         | \$3,660.34 (2019)        |
| Association Dues | \$147/mo.                |
| PIN              | 14-10-256-007            |