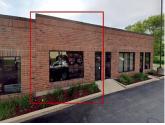

### 4545 PRIME PARKWAY MCHENRY, IL 60050

#### INDUSTRIAL CONDO 1,788 SF

DESCRIPTION

1,788 SF industrial condo with 360 SF office/showroom in front with (1) bath and approx. 1,428 SF warehouse space. Fully air conditioned. There are at least 11 live 220V outlets along with airline infrastructure in place because this was a former machine shop. (1) 10x10 DID and a common truck dock in the complex. Association dues are \$147/mo. Ideal for a contractor or small business in need of office and warehouse. Interest rates are low and SBA financing can offer 10% down for a qualified buyer.