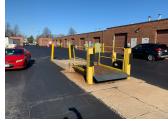

#### INDUSTRIAL CONDO 1,788 SF

DESCRIPTION

1,788 SF industrial condo with 360 SF office/showroom in front with (1) bath and approx. 1,428 SF warehouse space. Fully air conditioned. There are at least 11 live 220V outlets along with airline infrastructure in place because this was a former machine shop. (1) 10x10 DID and a common truck dock in the complex. Association dues are \$147/mo. Ideal for a contractor or small business in need of office and warehouse. Interest rates are low and SBA financing can offer 10% down for a qualified buyer.

#### SPECIFICATIONS

| Description      | Industrial Condo         |
|------------------|--------------------------|
| Condo Size       | 1,788 SF                 |
| Year Built       | 1993                     |
| Office/Showroom  | 364 SF                   |
| HVAC System      | GFA / Central Air        |
| Electrical       | 200 AMP · 3 Phase · 220V |
| Sprinklers       | No                       |
| Washrooms        | 1                        |
| Ceiling Height   | 11 FT                    |
| Parking          | 4                        |
| DID's            | (1) 10x10                |
| Truck Dock       | 1- common                |
| Floor Drains     | Yes (not triple basin)   |
| Sewer/Water      | City                     |
| Zoning           | I-1                      |
| RE Taxes         | \$3,660.34 (2019)        |
| Association Dues | \$147/mo.                |
| PIN              | 14-10-256-007            |