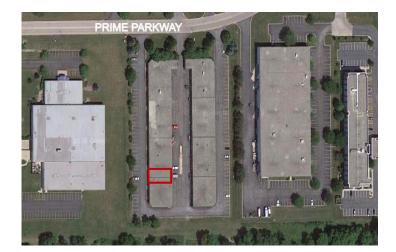

### 4545 PRIME PARKWAY MCHENRY, IL 60050

## 4545 PRIME PARKWAY MCHENRY, IL 60050

# FOR SALE

Industrial Commercial Office Land Business

UNIT 4545 1,788 SF

Measurements Approximate

9225 S. IL Route 31 Lake in the Hills, IL 60156 www.PremierCommercialRealty.com Office: 847-854-2300 | Fax: 847-854-2380