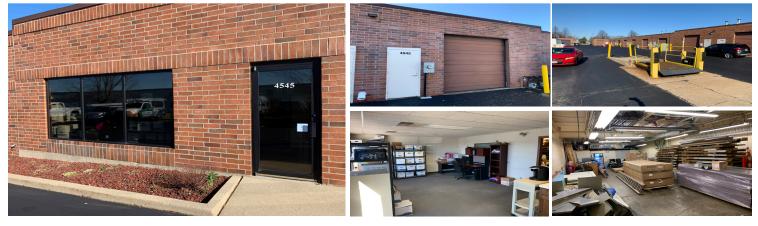

#### INDUSTRIAL CONDO 1,788 SF

DESCRIPTION

1,788 SF industrial condo with 360 SF office/showroom in front with (1) bath and approx. 1,428 SF warehouse space. Fully air conditioned. There are at least 11 live 220V outlets along with airline infrastructure in place because this was a former machine shop. (1) 10x10 DID and a common truck dock in the complex. Association dues are \$147/mo. Ideal for a contractor or small business in need of office and warehouse. Interest rates are low and SBA financing can offer 10% down for a qualified buyer.

#### SPECIFICATIONS

| Description      | Industrial Condo         |
|------------------|--------------------------|
| Condo Size       | 1,788 SF                 |
| Year Built       | 1993                     |
| Office/Showroom  | 364 SF                   |
| HVAC System      | GFA / Central Air        |
| Electrical       | 200 AMP · 3 Phase · 220V |
| Sprinklers       | No                       |
| Washrooms        | 1                        |
| Ceiling Height   | 11 FT                    |
| Parking          | 4                        |
| DID's            | (1) 10x10                |
| Truck Dock       | 1- common                |
| Floor Drains     | Yes (not triple basin)   |
| Sewer/Water      | City                     |
| Zoning           | I-1                      |
| RE Taxes         | \$3,660.34 (2019)        |
| Association Dues | \$147/mo.                |
| PIN              | 14-10-256-007            |