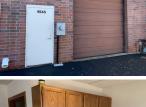

#### INDUSTRIAL CONDO 1,788 SF

DESCRIPTION

1,788 SF industrial condo with 360 SF office/showroom in front with (1) bath and approx. 1,428 SF warehouse space. Fully air conditioned. There are at least 11 live 220V outlets along with airline infrastructure in place because this was a former machine shop. (1) 10x10 DID and a common truck dock in the complex. Association dues are \$147/mo. Ideal for a contractor or small business in need of office and warehouse. Interest rates are low and SBA financing can offer 10% down for a qualified buyer.

#### SPECIFICATIONS

| Description      | Industrial Condo         |
|------------------|--------------------------|
| Condo Size       | 1,788 SF                 |
| Year Built       | 1993                     |
| Office/Showroom  | 364 SF                   |
| HVAC System      | GFA / Central Air        |
| Electrical       | 200 AMP · 3 Phase · 220V |
| Sprinklers       | No                       |
| Washrooms        | 1                        |
| Ceiling Height   | 11 FT                    |
| Parking          | 4                        |
| DID's            | (1) 10x10                |
| Truck Dock       | 1- common                |
| Floor Drains     | Yes (not triple basin)   |
| Sewer/Water      | City                     |
| Zoning           | I-1                      |
| RE Taxes         | \$3,660.34 (2019)        |
| Association Dues | \$147/mo.                |
| PIN              | 14-10-256-007            |