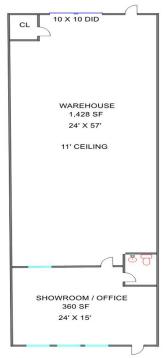

#### INDUSTRIAL CONDO 1,788 SF

DESCRIPTION

1,788 SF industrial condo with 360 SF office/showroom in front with (1) bath and approx. 1,428 SF warehouse space. Fully air conditioned. There are at least 11 live 220V outlets along with airline infrastructure in place because this was a former machine shop. (1) 10x10 DID and a common truck dock in the complex. Association dues are \$147/mo. Ideal for a contractor or small business in need of office and warehouse. Interest rates are low and SBA financing can offer 10% down for a qualified buyer.

#### SPECIFICATIONS

| Description      | Industrial Condo         |
|------------------|--------------------------|
| Condo Size       | 1,788 SF                 |
| Year Built       | 1993                     |
| Office/Showroom  | 364 SF                   |
| HVAC System      | GFA / Central Air        |
| Electrical       | 200 AMP · 3 Phase · 220V |
| Sprinklers       | No                       |
| Washrooms        | 1                        |
| Ceiling Height   | 11 FT                    |
| Parking          | 4                        |
| DID's            | (1) 10x10                |
| Truck Dock       | 1- common                |
| Floor Drains     | Yes (not triple basin)   |
| Sewer/Water      | City                     |
| Zoning           | I-1                      |
| RE Taxes         | \$3,660.34 (2019)        |
| Association Dues | \$147/mo.                |
| PIN              | 14-10-256-007            |

# FOR SALE

Industrial Commercial Office Land Business

UNIT 4545 1,788 SF

Measurements Approximate

9225 S. IL Route 31 Lake in the Hills, IL 60156 www.PremierCommercialRealty.com Office: 847-854-2300 | Fax: 847-854-2380