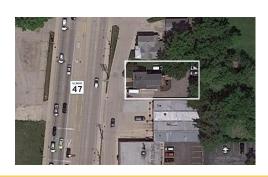

## 11006 ROUTE 47 HUNTLEY, IL 60142

#### Office / Retail Building

2-story office building with (1) private office / conference room and open clerical spaces and bathrooms on both floors. Interior totally remodeled in 2015 and a new roof in 2017. Handicap access to first floor. Energy efficient. Excellent exposure on Route 47 with traffic counts of 24,900 vehicles per day. Tenant pays utilities, snow and landscaping. Ideal location for attorney, insurance, small retail, mortgage company etc. Easy access to I-90. Parking in rear. See layout and photos.