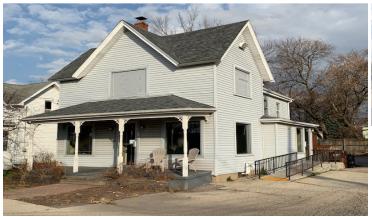

#### Office / Retail Building

2-story office building with (1) private office / conference room and open clerical spaces and bathrooms on both floors. Interior totally remodeled in 2015 and a new roof in 2017. Handicap access to first floor. Energy efficient. Excellent exposure on Route 47 with traffic counts of 24,900 vehicles per day. Tenant pays utilities, snow and landscaping. Ideal location for attorney, insurance, small retail, mortgage company etc. Easy access to I-90. Parking in rear. See layout and photos.