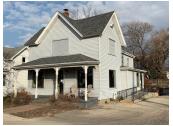

#### Office / Retail Building

2-story office building with (1) private office / conference room and open clerical spaces and bathrooms on both floors. Interior totally remodeled in 2015 and a new roof in 2017. Handicap access to first floor. Energy efficient. Excellent exposure on Route 47 with traffic counts of 24,900 vehicles per day. Tenant pays utilities, snow and landscaping. Ideal location for attorney, insurance, small retail, mortgage company etc. Easy access to I-90. Parking in rear. See layout and photos.