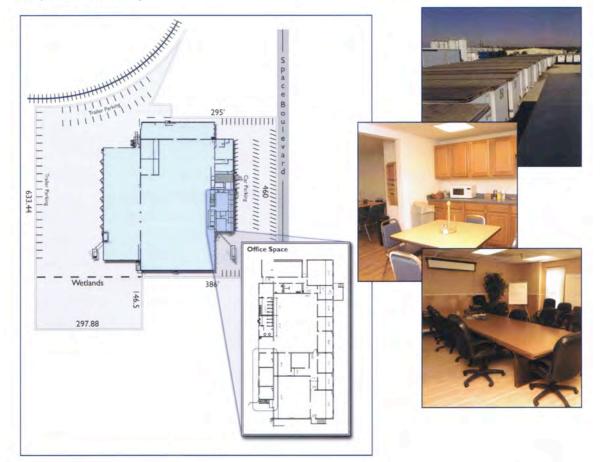

## Asking Price: \$4,600,000 (\$37.50 psf) Lease Rate: \$2.95 NNN Estimated 2012 OE \$.80 PSF

- Year Built 1973 & 1994
- Office Space 9,000 SF ± plus 5,000 SF of shop & 200 SF of shipping office
- Dock Doors 16-8' with pit levelers , 3-8' x 10' with EOD levelers, 1-8' x 10' drive in with 5' wide ramp
- Electric 3,200 Amp- 3 phase plus
- Ceiling Height 20' eve to 27' peak
- Available Occupancy: Immediate
- Excellent Location Florida Turnpike Signage

## **PROPERTY DESCRIPTION**

The property is a  $122,700 \pm$  square foot manufacturing/distribution warehouse facility located in the Regency Industrial Park in Orlando Florida. The first phase was constructed in 1974 with an expansion in 1994. There is currently electrical distribution and air lines throughout the facility to facilitate manufacturing, however, the facility could very easily be used for bulk warehousing.

Along with its excellent location in South Orlando with visibility from the Florida turnpike, the property offers off dock trailer storage, which is relatively rare in the Orlando submarket and would be ideal for many uses including convention services.