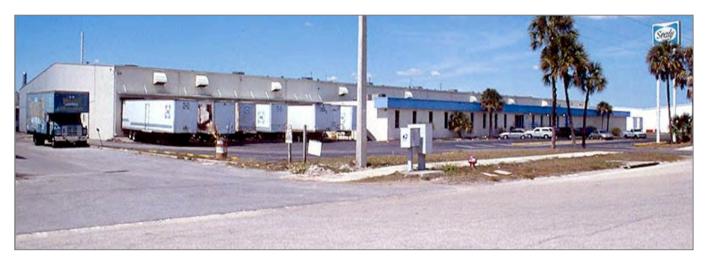

# 11220 Space Blvd., Orlando, Florida 32837

Cross-Dock Distribution or Manufacturing Warehouse 122,700 ± SF on 8.47 ± Acres

## Asking Price: \$4,600,000 (\$37.50 psf) Lease Rate: \$2.95 NNN Estimated 2012 OE \$.80 PSF

- Year Built 1973 & 1994
- Office Space 9,000 SF ± plus 5,000 SF of shop & 200 SF of shipping office
- Dock Doors 16-8' with pit levelers , 3-8' x 10' with EOD levelers, 1-8' x 10' drive in with 5' wide ramp
- Electric 3,200 Amp- 3 phase plus
- Ceiling Height 20' eve to 27' peak
- Available Occupancy: Immediate
- Excellent Location Florida Turnpike Signage

## **PROPERTY DESCRIPTION**

The property is a  $122,700 \pm$  square foot manufacturing/distribution warehouse facility located in the Regency Industrial Park in Orlando Florida. The first phase was constructed in 1974 with an expansion in 1994. There is currently electrical distribution and air lines throughout the facility to facilitate manufacturing, however, the facility could very easily be used for bulk warehousing.

Along with its excellent location in South Orlando with visibility from the Florida turnpike, the property offers off dock trailer storage, which is relatively rare in the Orlando submarket and would be ideal for many uses including convention services.