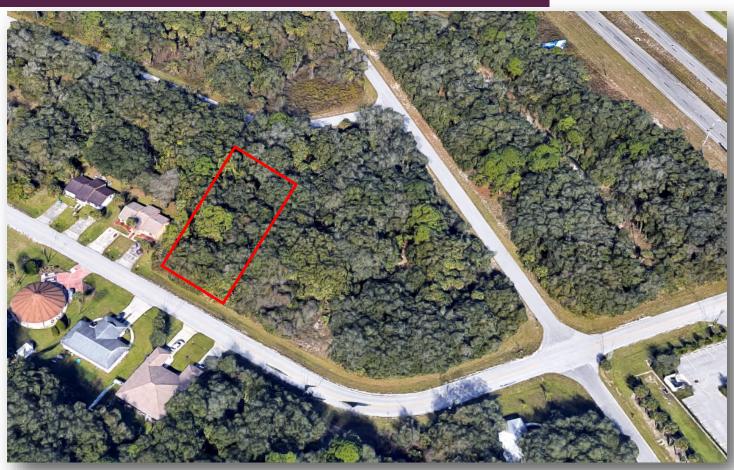

# Port Charlotte Multi Family Parcel

15548 Chamberlain Blvd. Port Charlotte, FL 33953

### For Sale

- .24 residential lot on quiet street
- Multi-family zoning
- Located near major travel routes
- Nearby shopping, dining and attractions
- Motivated seller
- Sale Price: \$15,000

**FAZELA CAPILLE** Sales Associate 727-999-1644