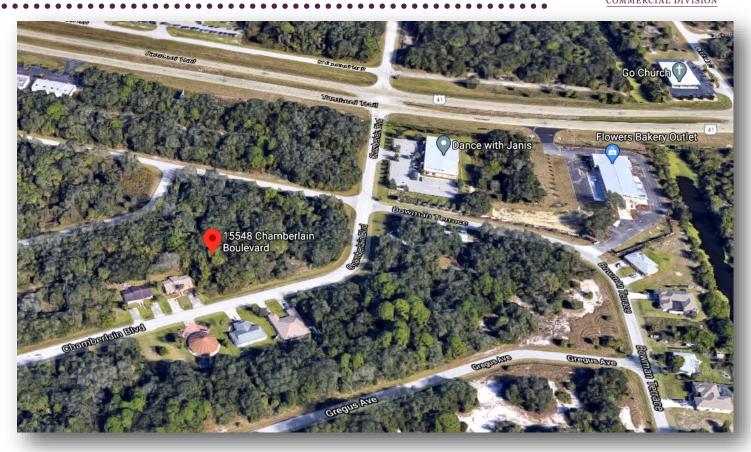

# Port Charlotte Multi Family Parcel

15548 Chamberlain Blvd. Port Charlotte, FL 33953

### For Sale

- .24 residential lot on quiet street
- Multi-family zoning
- Located near major travel routes
- Nearby shopping, dining and attractions
- Motivated seller
- Sale Price: \$15,000

**FAZELA CAPILLE** Sales Associate 727-999-1644