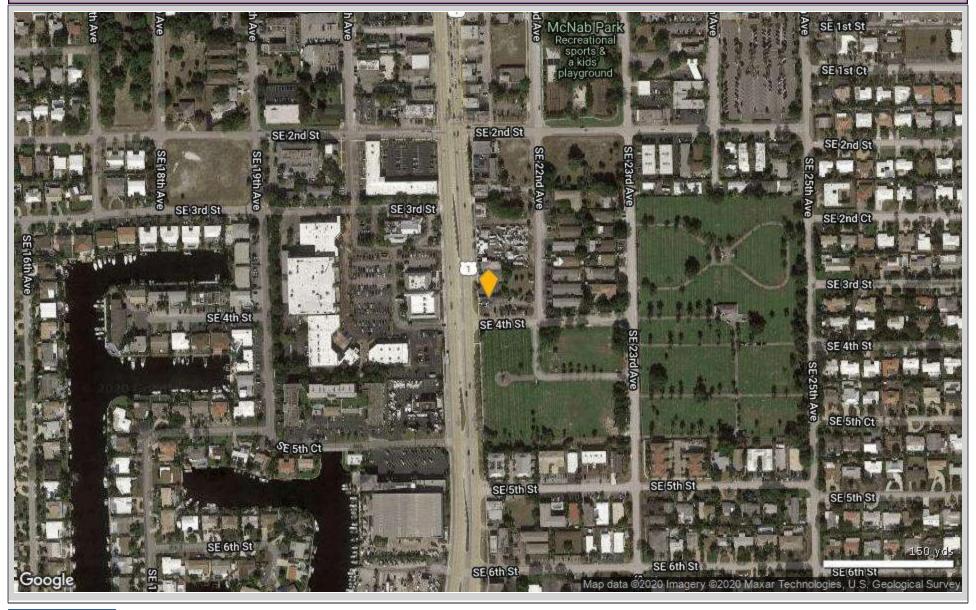

# 330 S Federal Hwy - Enterprise Rent A Car



Location: Enterprise Rent A Car

NE/C

Fort Lauderdale Cluster Fort Lauderdale Submarket

**Broward County** 

Pompano Beach, FL 33062

Developer: - Management: -

Recorded Owner: Craig & Marcie Wahnish

Expenses: 2019 Tax @ \$5.34/sf

Parcel Number: 48-42-36-01-3120

Street Frontage: 63 feet on S Federal Hwy

199 feet on SE 4th St

Parking: 32 free Surface Spaces are available

Building Type: Retail/Freestanding

Bldg Status: Built 1972
Building Size: 1,981 SF
Typical Floor Size: 1,981 SF
Stories: 1
Land Area: 0.20 AC

Total Avail: % Leased: 100%
Total Spaces Avail: 0
Smallest Space: 0 SF
Bldg Vacant: -

**Aerial / Map Report** 



## **Enterprise Rent A Car**

330 S Federal Hwy - Pompano Beach, FL 33062



#### **Site Plan Report**

| Enterprise Rent A Car 330 S Federal Hwy, Pompano Beach, FL 33062 |  |  |  |  |  |  |  |
|------------------------------------------------------------------|--|--|--|--|--|--|--|
| No Site Plan image was found for this property                   |  |  |  |  |  |  |  |
|                                                                  |  |  |  |  |  |  |  |
|                                                                  |  |  |  |  |  |  |  |
|                                                                  |  |  |  |  |  |  |  |
|                                                                  |  |  |  |  |  |  |  |
|                                                                  |  |  |  |  |  |  |  |
|