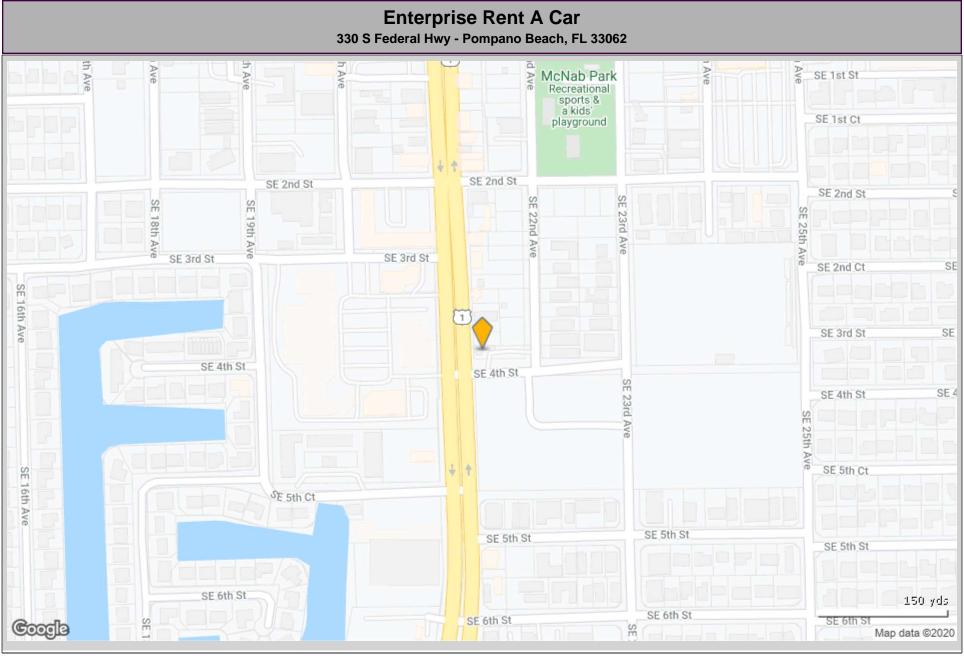

# 330 S Federal Hwy - Enterprise Rent A Car



Location: Enterprise Rent A Car

NE/C

Fort Lauderdale Cluster Fort Lauderdale Submarket

**Broward County** 

Pompano Beach, FL 33062

Developer: - Management: -

Recorded Owner: Craig & Marcie Wahnish

Expenses: 2019 Tax @ \$5.34/sf

Parcel Number: 48-42-36-01-3120

Street Frontage: 63 feet on S Federal Hwy

199 feet on SE 4th St

Parking: 32 free Surface Spaces are available

Building Type: Retail/Freestanding

Bldg Status: Built 1972
Building Size: 1,981 SF
Typical Floor Size: 1,981 SF
Stories: 1
Land Area: 0.20 AC

Total Avail: % Leased: 100%
Total Spaces Avail: 0
Smallest Space: 0 SF
Bldg Vacant: -

**Aerial / Map Report** 



## **Enterprise Rent A Car**

330 S Federal Hwy - Pompano Beach, FL 33062



#### **Site Plan Report**

| Enterprise Rent A Car 330 S Federal Hwy, Pompano Beach, FL 33062 |  |  |  |  |  |  |  |
|------------------------------------------------------------------|--|--|--|--|--|--|--|
| No Site Plan image was found for this property                   |  |  |  |  |  |  |  |
|                                                                  |  |  |  |  |  |  |  |
|                                                                  |  |  |  |  |  |  |  |
|                                                                  |  |  |  |  |  |  |  |
|                                                                  |  |  |  |  |  |  |  |
|