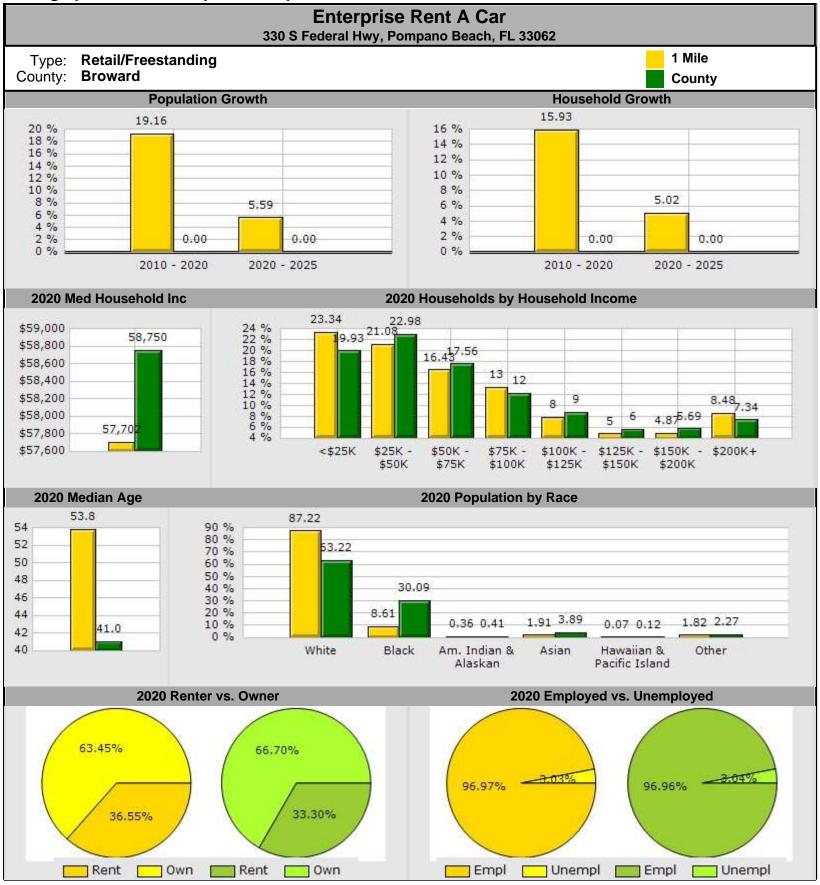

### **Enterprise Rent A Car** 330 S Federal Hwy, Pompano Beach, FL 33062

|                                     | 1 Mile   |        | County    |       |
|-------------------------------------|----------|--------|-----------|-------|
| Population Growth                   |          |        |           |       |
| Growth 2010 - 2020                  | 19.16%   |        | 0.00%     |       |
| Growth 2020 - 2025                  | 5.59%    |        | 0.00%     |       |
| Empl                                | 8,823    | 96.97% | 1,012,786 | 96.96 |
| Unempl                              | 276      | 3.03%  | 31,783    | 3.04  |
| 0 Population by Race                | 18,251   |        | 1,981,602 |       |
| White                               | 15,919   | 87.22% | 1,252,778 | 63.22 |
| Black                               | 1,572    | 8.61%  | 596,312   | 30.09 |
| Am. Indian & Alaskan                | 66       | 0.36%  | 8,033     | 0.41  |
| Asian                               | 349      | 1.91%  | 77,031    | 3.89  |
| Hawaiian & Pacific Island           | 12       | 0.07%  | 2,425     | 0.12  |
| Other                               | 333      | 1.82%  | 45,023    | 2.27  |
| Household Growth                    |          |        |           |       |
| Growth 2010 - 2020                  | 15.93%   |        | 0.00%     |       |
| Growth 2020 - 2025                  | 5.02%    |        | 0.00%     |       |
| Renter Occupied                     | 3,423    | 36.55% | 257,001   | 33.30 |
| Owner Occupied                      | 5,942    | 63.45% | 514,715   | 66.70 |
| 2020 Households by Household Income | 9,366    |        | 771,716   |       |
| Income <\$25K                       | 2,186    | 23.34% | 153,796   | 19.93 |
| Income \$25K - \$50K                | 1,974    | 21.08% | 177,351   | 22.98 |
| Income \$50K - \$75K                | 1,539    | 16.43% | 135,535   | 17.56 |
| Income \$75K - \$100K               | 1,241    | 13.25% | 94,306    | 12.22 |
| Income \$100K - \$125K              | 730      | 7.79%  | 66,961    | 8.68  |
| Income \$125K - \$150K              | 446      | 4.76%  | 43,174    | 5.59  |
| Income \$150K - \$200K              | 456      | 4.87%  | 43,928    | 5.69  |
| Income \$200K+                      | 794      | 8.48%  | 56,665    | 7.34  |
| 2020 Med Household Inc              | \$57,702 |        | \$58,750  |       |
| 2020 Median Age                     | 53.80    |        | 41.00     |       |

### **Demographic Summary Report**