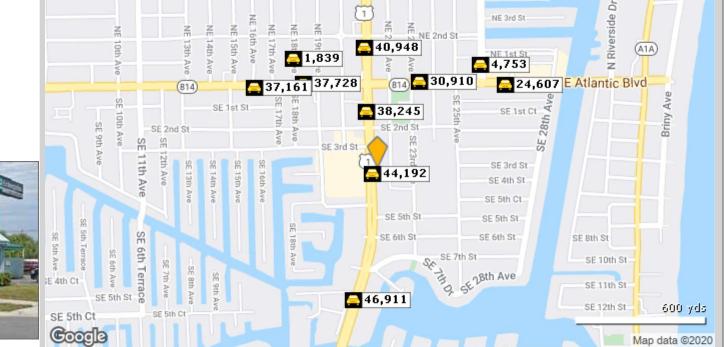

#### **Traffic Count Report**

(1

NE 3rd St

|    |                         |              |                | Count | Avg Daily | Volume | Miles from   |
|----|-------------------------|--------------|----------------|-------|-----------|--------|--------------|
|    | Street                  | Cross Street | Cross Str Dist | Year  | Volume    | Type   | Subject Prop |
| 1  | Federal Highway         | SE 4th St    | 0.01 S         | 2020  | 44,192    | MPSI   | .01          |
| 2  | S Federal Hwy           | SE 2nd St    | 0.04 S         | 2020  | 38,245    | MPSI   | .16          |
| 3  | E Atlantic Blvd         | NE 23rd Ave  | 0.02 W         | 2018  | 30,910    | MPSI   | .26          |
| 4  | E Atlantic Blvd         | NE 18th Ave  | 0.02 W         | 2020  | 37,728    | MPSI   | .30          |
| 5  | N Federal Hwy           | NE 2nd St    | 0.03 N         | 2018  | 40,948    | MPSI   | .33          |
| 6  | S Federal Hwy           | SE 7th St    | 0.09 N         | 2020  | 46,911    | MPSI   | .35          |
| 7  | NE 18th Ave             | NE 2nd St    | 0.06 N         | 2018  | 1,839     | MPSI   | .37          |
| 8  | NE 26th Ave             | NE 1st St    | 0.03 N         | 2020  | 4,753     | MPSI   | .39          |
| 9  | East Atlantic Boulevard | NE 16th Ave  | 0.01 N         | 2020  | 37,161    | MPSI   | .40          |
| 10 | East Atlantic Boulevard | NE 27th Ave  | 0.02 NE        | 2020  | 24,607    | MPSI   | .41          |
| 1  |                         |              |                |       |           |        |              |