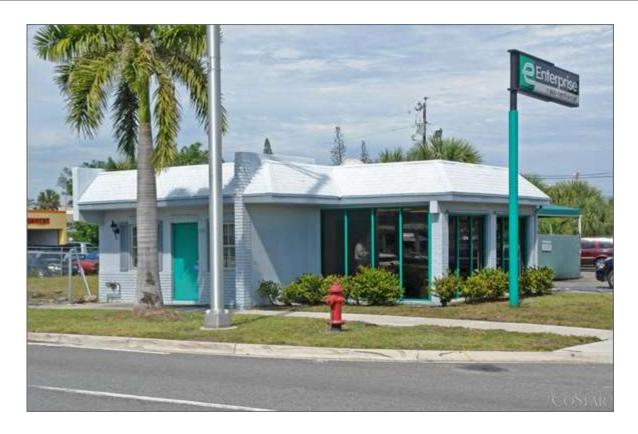

# 330 S Federal Hwy - Enterprise Rent A Car

Location: Enterprise Rent A Car

NE/C

Fort Lauderdale Cluster Fort Lauderdale Submarket

**Broward County** 

Pompano Beach, FL 33062

Developer: - Management: -

Recorded Owner: Craig & Marcie Wahnish

Expenses: 2019 Tax @ \$5.34/sf

Parcel Number: 48-42-36-01-3120

Street Frontage: 63 feet on S Federal Hwy

199 feet on SE 4th St

Parking: 32 free Surface Spaces are available

Building Type: Retail/Freestanding

Bldg Status: Built 1972
Building Size: 1,981 SF
Typical Floor Size: 1,981 SF
Stories: 1
Land Area: 0.20 AC

Total Avail: % Leased: 100%
Total Spaces Avail: 0
Smallest Space: 0 SF
Bldg Vacant: -

**Aerial / Map Report** 