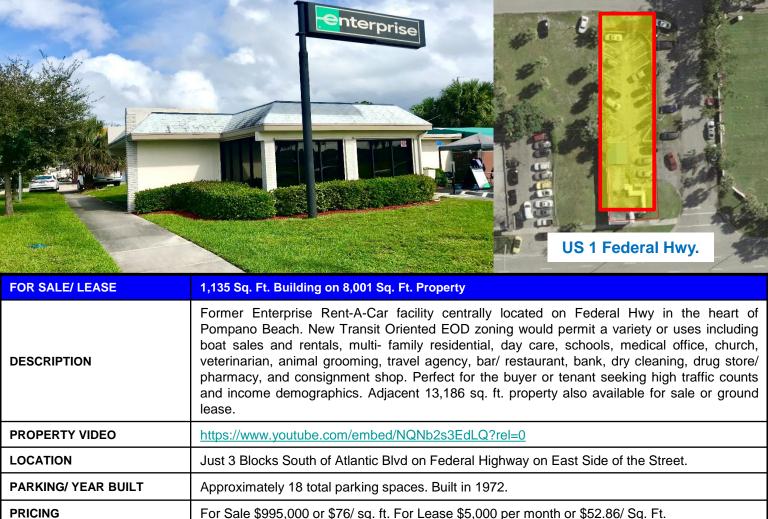

# Federal Hwy. Freestanding Corner Retail Building

44,192 Federal Hwy.

Average HH Income:

HH Population:

TO-EOD Folio 4842-36-01-3120

For Sale \$995,000 For Lease \$5,000/ Month NNN 330 S. Federal Hwy. Pompano Beach, FL 33062