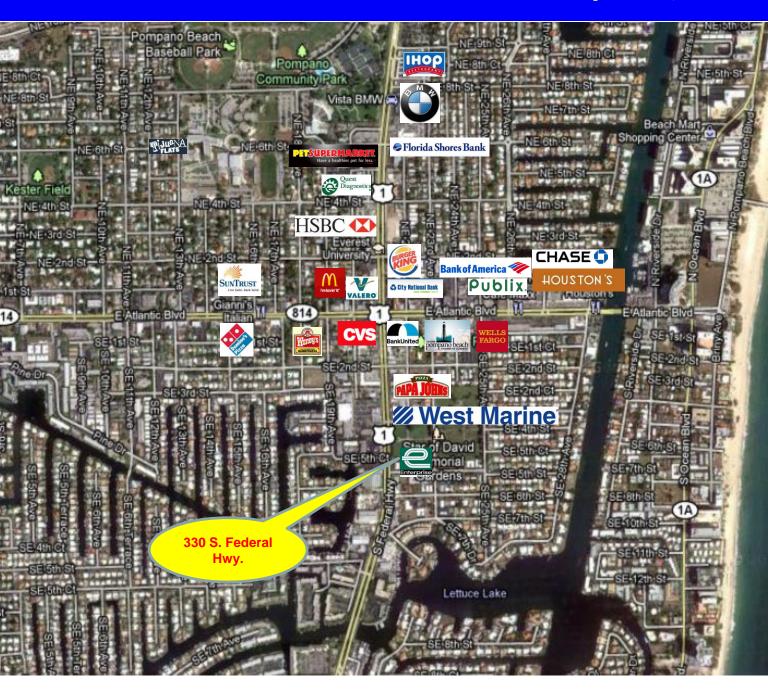

## **Location Map**

For Sale \$995,000 For Lease \$5,000/ Month NNN 330 S. Federal Hwy. Pompano Beach, FL 33062

Disclaimer: This offering subject to errors, omissions, prior sale or withdrawal without notice.