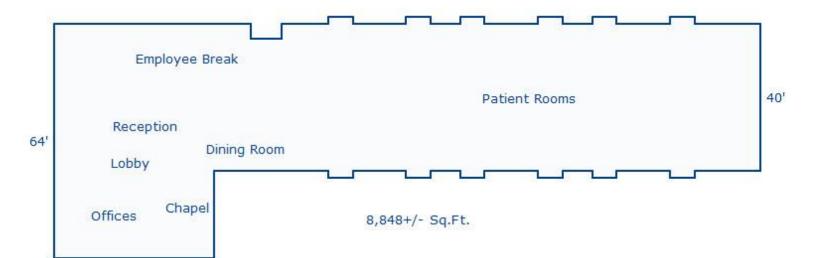

# FLOOR PLAN

FOR MORE INFORMATION CONTACT

**Trip Wilhoit, CCIM, ALC** 478-746-9421 (O) 478-960-4080 (C) trip@fickling.com Patty Burns, CCIM, ALC 478-746-9421 (O) 478-951-5100 (C) patty@fickling.com

- **Neighbors:** Putnam Co. Hospital (1/2 mile), Medical offices, Dollar General, Putnam Co. High School, and Eatonton Health and Rehabilitation Center.
  - **Notes:** Ideal location for another Hospice facility or medical use. Facility could be used as a personal care home. This building could be utilized by a medical group practice, physical therapy, sleep center, or general office. Fully equipped with 3 furnished offices, 12 furnished patient rooms and 9 restrooms. Also features furnished dining area, lobby, reception area and conference room. Complete fire system in place. See floorplan attached.

Building Size: 8,848 sf free standing building

Lot Size: 3.93 acres

Frontage: 150'

Utilities: All available

Zoning: C-2

Taxes: \$10,730.34

Parking: 30 spaces

Year Built: 2012-2015