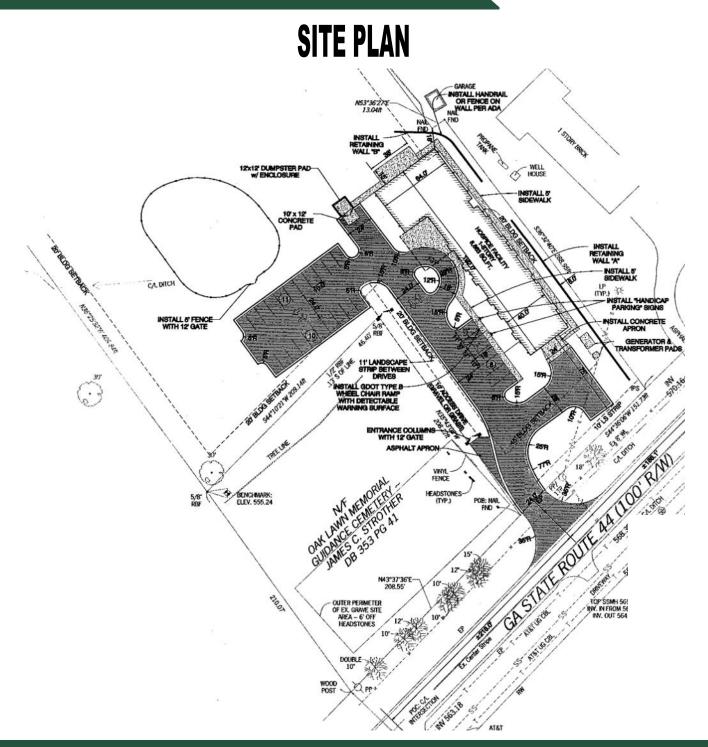

- **Neighbors:** Putnam Co. Hospital (1/2 mile), Medical offices, Dollar General, Putnam Co. High School, and Eatonton Health and Rehabilitation Center.
  - **Notes:** Ideal location for another Hospice facility or medical use. Facility could be used as a personal care home. This building could be utilized by a medical group practice, physical therapy, sleep center, or general office. Fully equipped with 3 furnished offices, 12 furnished patient rooms and 9 restrooms. Also features furnished dining area, lobby, reception area and conference room. Complete fire system in place. See floorplan attached.