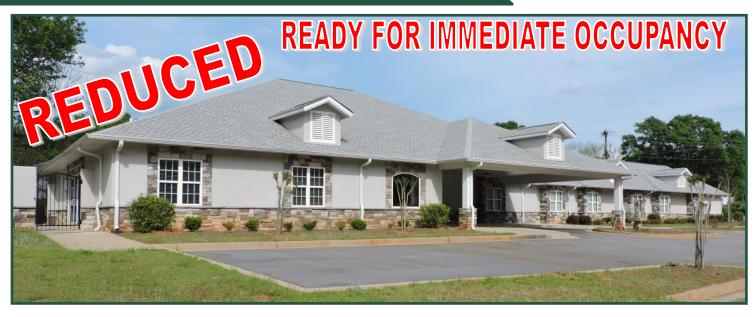

Building Size: 8,848 sf free standing building

Lot Size: 3.93 acres

Frontage: 150'

Utilities: All available

Zoning: C-2

Taxes: \$10,730.34

Parking: 30 spaces

Year Built: 2012-2015

- **Neighbors:** Putnam Co. Hospital (1/2 mile), Medical offices, Dollar General, Putnam Co. High School, and Eatonton Health and Rehabilitation Center.
  - **Notes:** Ideal location for another Hospice facility or medical use. Facility could be used as a personal care home. This building could be utilized by a medical group practice, physical therapy, sleep center, or general office. Fully equipped with 3 furnished offices, 12 furnished patient rooms and 9 restrooms. Also features furnished dining area, lobby, reception area and conference room. Complete fire system in place. See floorplan attached.

### Reduced Price: \$695,000/Firm Sale Price: \$1,500,000

FOR MORE INFORMATION CONTACT

**Trip Wilhoit, CCIM, ALC** 478-746-9421 (O) 478-960-4080 (C) trip@fickling.com Patty Burns, CCIM, ALC 478-746-9421 (O) 478-951-5100 (C) patty@fickling.com