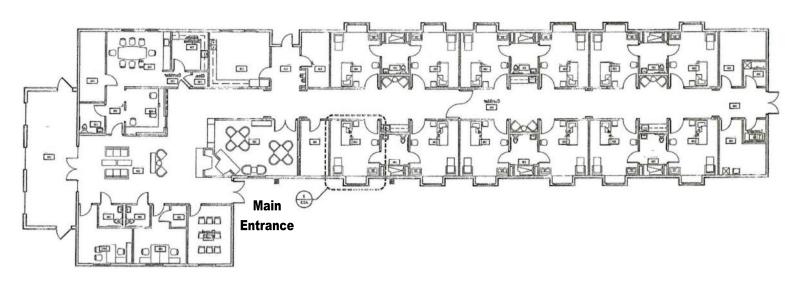

# FLOOR PLAN

FOR MORE INFORMATION CONTACT

**Trip Wilhoit, CCIM, ALC** 478-746-9421 (O) 478-960-4080 (C) trip@fickling.com Patty Burns, CCIM, ALC 478-746-9421 (O) 478-951-5100 (C) patty@fickling.com

- **Neighbors:** Putnam Co. Hospital (1/2 mile), Medical offices, Dollar General, Putnam Co. High School, and Eatonton Health and Rehabilitation Center.
  - **Notes:** Ideal location for another Hospice facility or medical use. Facility could be used as a personal care home. This building could be utilized by a medical group practice, physical therapy, sleep center, or general office. Fully equipped with 3 furnished offices, 12 furnished patient rooms and 9 restrooms. Also features furnished dining area, lobby, reception area and conference room. Complete fire system in place. See floorplan attached.