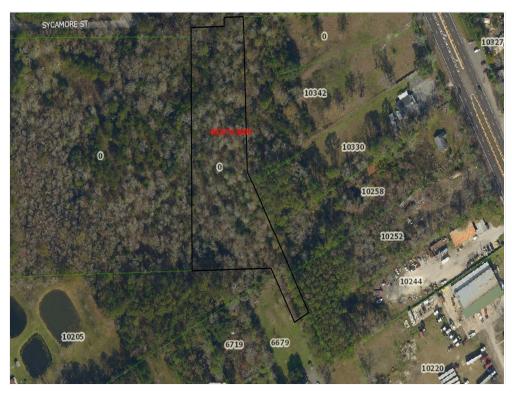

y (3.18-acre Sycamore St. + 2-acre 10252 New Kings Road)
- Expansive 5+acre land play with potential connectivity to New Kings Road

1 mile / 3 minutes to I-295 (Jacksonville's inner beltway), Less than 10 miles / 15 minutes to I-10  $\,$ 

Expansive 5+acre land opportunity with potential connectivity to New Kings Road Location in the growing 32219 zip code



William Messer wmesser@watsoncommercial.com (904) 421-7414

Watson Commercial Realty, Inc. 4685 Sunbeam Rd, Suite 4
Jacksonville, FL 32257



0 Sycamore St, Jacksonville, FL 32219

### Property Photos





New Kings Rd FDOT Traffic Count

Picture 1 - Sycamore St

0 Sycamore St, Jacksonville, FL 32219

### Property Photos





Picture 2 - Sycamore St

0 Sycamore Aerial Map

0 Sycamore St, Jacksonville, FL 32219

#### Property Photos



0 Sycamore Map

0 Sycamore St, Jacksonville, FL 32219

#### Location