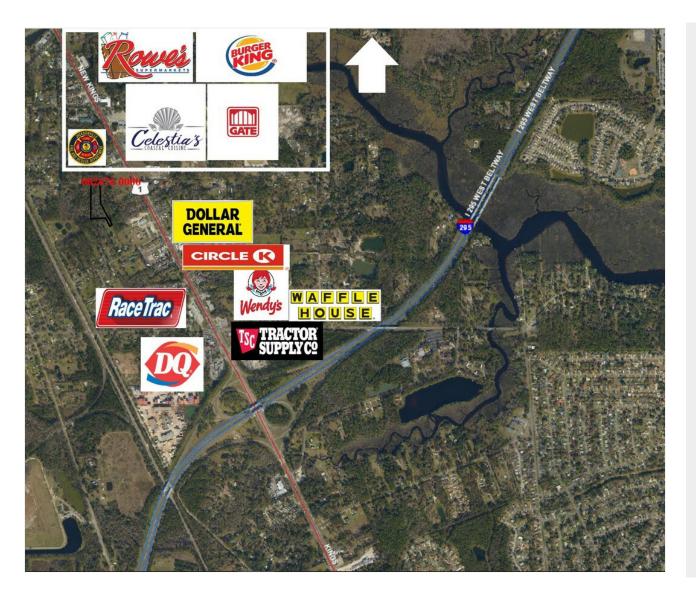

0 Sycamore St, Jacksonville, FL 32219

Price: \$75,000

- Over 3 acre (3.18 acres) parcel
- Private cul-de-sac location on Sycamore Street
- Approximately 160' of Sycamore Street frontage
- Location in the growing 32219 zip code
- 1 mile / 3 minutes to I-295 (Jacksonville's inner beltway)
- Less than 10 miles / 15 minutes to I-10
- Adjacency to 2-acre 10252 New Kings Road, Jacksonville, FL 32219 (Current Active Listing)
- 5.18-acre Assemblage opportunity (3.18-acre Sycamore St. + 2-acre 10252 New Kings Road)
- Expansive 5+acre land play with potential connectivity to New Kings Road

0 Sycamore St, Jacksonville, FL 32219

- Over 3 acre (3.18 acres) parcel
- Private cul-de-sac location on Sycamore Street
- Approximately 160' of Sycamore Street frontage
- Location in the growing 32219 zip code
- 1 mile / 3 minutes to I-295 (Jacksonville's inner beltway)
- Less than 10 miles / 15 minutes to I-10
- Adjacency to 2-acre 10252 New Kings Road, Jacksonville, FL 32219 (Current Active Listing)
- 5.18-acre Assemblage opportunity (3.18-acre Sycamore St. + 2-acre 10252 New Kings Road)
- Expansive 5+acre land play with potential connectivity to New Kings Road

1 mile / 3 minutes to I-295 (Jacksonville's inner beltway), Less than 10 miles / 15 minutes to I-10  $\,$ 

Expansive 5+acre land opportunity with potential connectivity to New Kings Road Location in the growing 32219 zip code