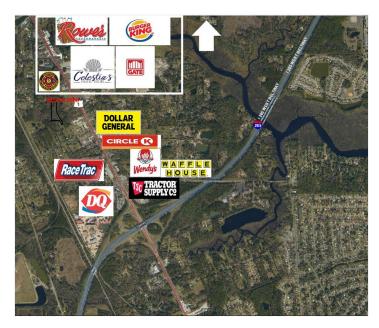

1 mile / 3 minutes to I-295 (Jacksonville's inner beltway), Less than 10 miles / 15 minutes to I-10  $\,$ 

Expansive 5+acre land opportunity with potential connectivity to New Kings Road Location in the growing 32219 zip code