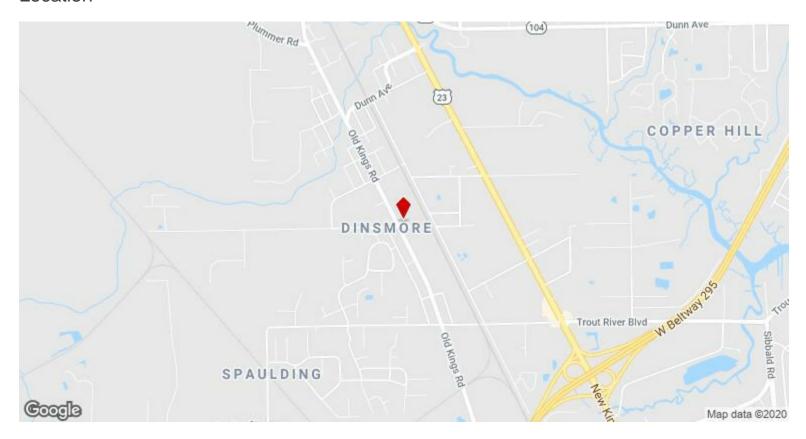

cre land play with potential connectivity to New Kings Road

1 mile / 3 minutes to I-295 (Jacksonville's inner beltway), Less than 10 miles / 15 minutes to I-10  $\,$ 

Expansive 5+acre land opportunity with potential connectivity to New Kings Road Location in the growing 32219 zip code



William Messer wmesser@watsoncommercial.com (904) 421-7414

Watson Commercial Realty, Inc. 4685 Sunbeam Rd, Suite 4
Jacksonville, FL 32257



0 Sycamore St, Jacksonville, FL 32219

### Property Photos





New Kings Rd FDOT Traffic Count

Picture 1 - Sycamore St

0 Sycamore St, Jacksonville, FL 32219

### Property Photos





Picture 2 - Sycamore St

0 Sycamore Aerial Map

0 Sycamore St, Jacksonville, FL 32219

#### Property Photos



0 Sycamore Map

0 Sycamore St, Jacksonville, FL 32219

#### Location