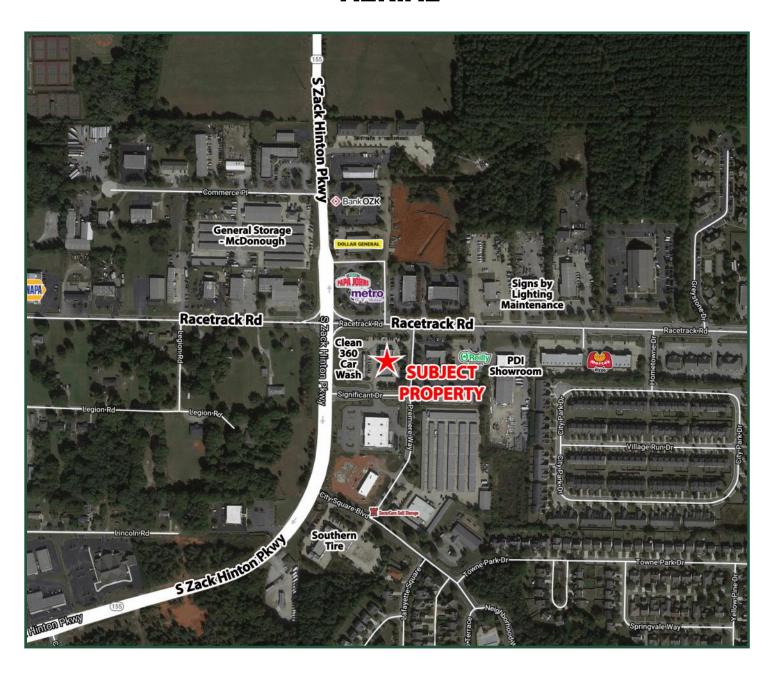

**Traffic:** S Zack Hinton Pkwy: 20,900 VPD

Racetrack Rd: 15,600 VPD

**Built: 2009** 

**Tenants:** Leo's Café, Archie's Sporting Goods

Neighbors: Clean 360 Car Wash, O'Reilly Auto Parts, PDI Showroom, General Storage -

McDonough, Papa John's, Dollar General, Marco's Pizza, Signs by Lighting

Maintenance, SecurCare Self Storage, and Southern Tire.

**Notes:** 2,150 SF office ideal for general or medical office use. Space has a lobby, reception,

## **AERIAL**

FOR MORE INFORMATION CONTACT

**Trip Wilhoit, CCIM, ALC** 478-746-9421 (O) 478-960-4080 (C) trip@fickling.com

**Patty Burns, CCIM, ALC** 478-746-9421 (O) 478-951-5100 (C) patty@fickling.com