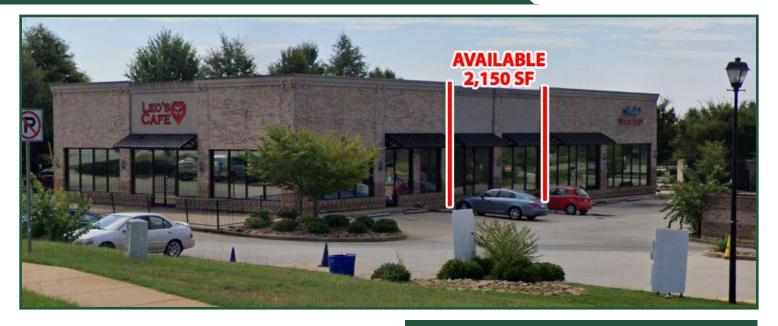

34.7

1 Mile

6,685

\$70,323

31.1

Lot Size: 0.94 AC
Building Size: 7,500 SF
Available Space: 2,150 SF

**Zoning:** Commercial

**Utilities:** All utilities available

**Traffic:** S Zack Hinton Pkwy: 20,900 VPD

Racetrack Rd: 15,600 VPD

**Built: 2009** 

**Tenants:** Leo's Café, Archie's Sporting Goods

Neighbors: Clean 360 Car Wash, O'Reilly Auto Parts, PDI Showroom, General Storage -

McDonough, Papa John's, Dollar General, Marco's Pizza, Signs by Lighting

Maintenance, SecurCare Self Storage, and Southern Tire.

**Notes:** 2,150 SF office ideal for general or medical office use. Space has a lobby, reception,

work area, 3 offices, conference room, 2 restrooms, and a break room. Could be

**2020 Demos** 

**Population** 

Avg. HHI

Median Age

modified for retail.