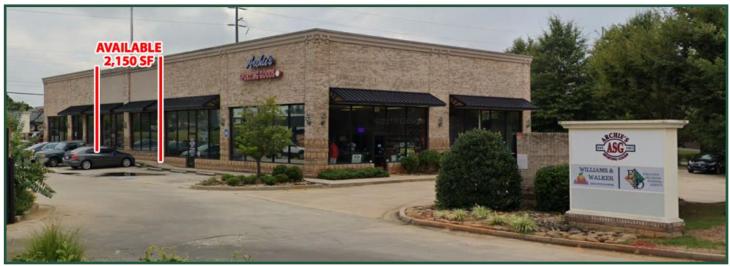

## **AERIAL**

FOR MORE INFORMATION CONTACT

**Trip Wilhoit, CCIM, ALC** 478-746-9421 (O) 478-960-4080 (C) trip@fickling.com

**Patty Burns, CCIM, ALC** 478-746-9421 (O) 478-951-5100 (C) patty@fickling.com

34.7

1 Mile

6,685

\$70,323

31.1

Lot Size: 0.94 AC
Building Size: 7,500 SF
Available Space: 2,150 SF

**Zoning:** Commercial

**Utilities:** All utilities available

**Traffic:** S Zack Hinton Pkwy: 20,900 VPD

Racetrack Rd: 15,600 VPD

**Built: 2009** 

**Tenants:** Leo's Café, Archie's Sporting Goods

Neighbors: Clean 360 Car Wash, O'Reilly Auto Parts, PDI Showroom, General Storage -

McDonough, Papa John's, Dollar General, Marco's Pizza, Signs by Lighting

Maintenance, SecurCare Self Storage, and Southern Tire.

**Notes:** 2,150 SF office ideal for general or medical office use. Space has a lobby, reception,