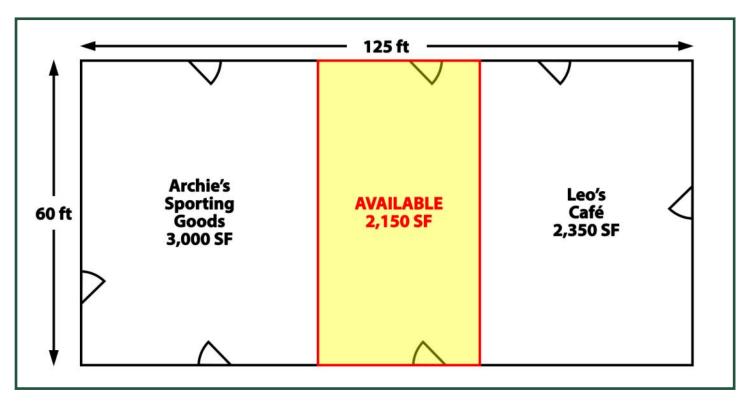

## SITE PLAN

FOR MORE INFORMATION CONTACT

**Trip Wilhoit, CCIM, ALC** 478-746-9421 (O) 478-960-4080 (C) trip@fickling.com

**Patty Burns, CCIM, ALC** 478-746-9421 (O) 478-951-5100 (C) patty@fickling.com

34.7

1 Mile

6,685

\$70,323

31.1

Lot Size: 0.94 AC
Building Size: 7,500 SF
Available Space: 2,150 SF

**Zoning:** Commercial

**Utilities:** All utilities available

**Traffic:** S Zack Hinton Pkwy: 20,900 VPD

Racetrack Rd: 15,600 VPD

**Built: 2009** 

**Tenants:** Leo's Café, Archie's Sporting Goods

Neighbors: Clean 360 Car Wash, O'Reilly Auto Parts, PDI Showroom, General Storage -

McDonough, Papa John's, Dollar General, Marco's Pizza, Signs by Lighting

Maintenance, SecurCare Self Storage, and Southern Tire.

**Notes:** 2,150 SF office ideal for general or medical office use. Space has a lobby, reception,

work area, 3 offices, conference room, 2 restrooms, and a break room. Could be

**2020 Demos** 

**Population** 

Avg. HHI

Median Age

modified for retail.