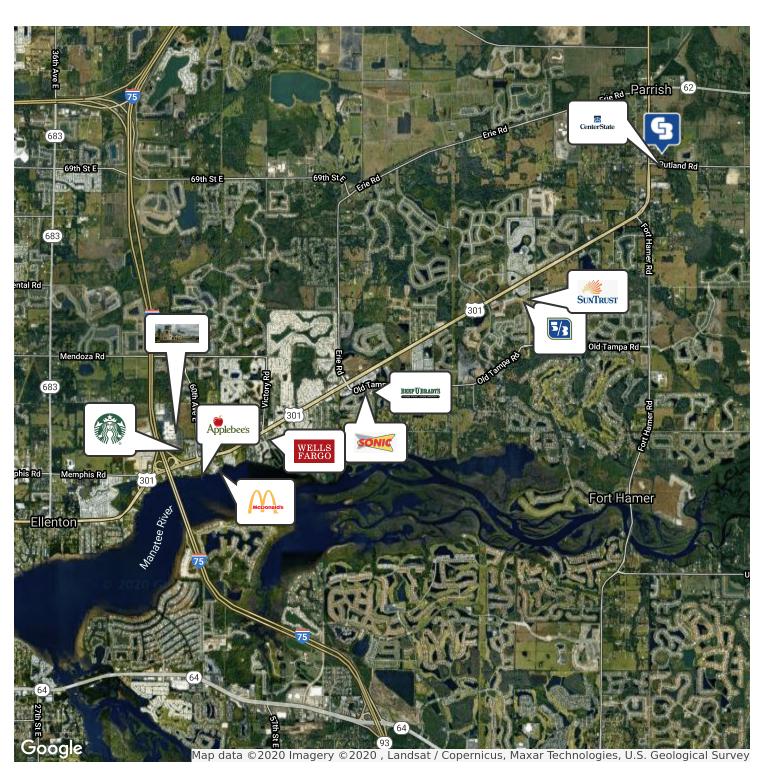

#### **FEATURES**

- Property is Contiguous to Center State Bank on Rutland Road.
- Increased development in the area makes this a buy and build scenario.
- Large scale Residential Development moving in this direction.

#### **AREA**

RUTLAND RD EAST OF 301 on CR 675 Property is Contiguous to Center State Bank on the corner of (CR 675) Rutland Road and 301 N.

#### **PROPERTY HIGHLIGHTS**

- Property is Contiguous to Center State Bank on Rutland Road.
- Increased development in the area makes this a buy and build scenario.
- Large scale Residential Development moving in this direction.