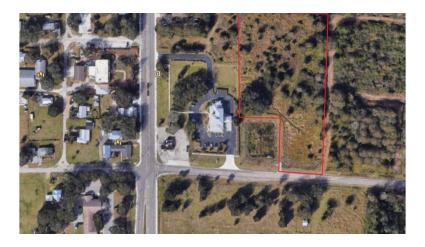

#### 5.13 ACRES PARRISH

\$650,000

12208-12398 County Road 675 Parrish, FL 34219

**AVAILABLE SPACE** 5.13 Acres

#### **FEATURES**

- Property is Contiguous to Center State Bank on Rutland Road.
- Increased development in the area makes this a buy and build scenario.
- Large scale Residential Development moving in this direction.

#### **AREA**

RUTLAND RD EAST OF 301 on CR 675 Property is Contiguous to Center State Bank on the corner of (CR 675) Rutland Road and 301 N.

#### **PROPERTY OVERVIEW**

5.13 ACRES RAW LAND ON CR 675 JUST OFF OF 301. In the path of progress of multiply large residential communities under construction as well as several in planning stages. Possible retail, office, and institutional uses.

#### **PROPERTY HIGHLIGHTS**

- Property is Contiguous to Center State Bank on Rutland Road.
- Increased development in the area makes this a buy and build scenario.
- Large scale Residential Development moving in this direction.