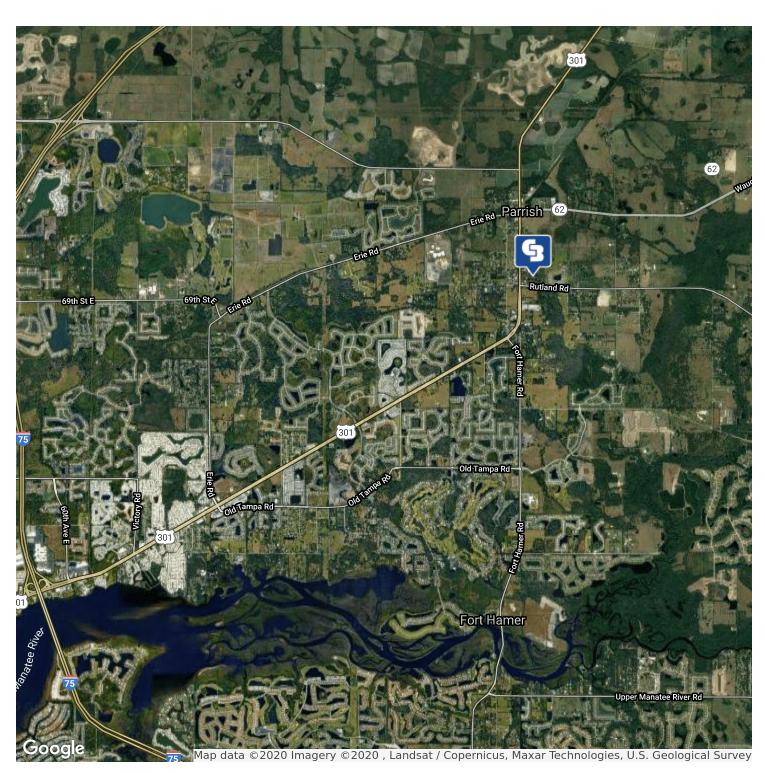

#### **AREA**

RUTLAND RD EAST OF 301 on CR 675 Property is Contiguous to Center State Bank on the corner of (CR 675) Rutland Road and 301 N.

#### **PROPERTY OVERVIEW**

5.13 ACRES RAW LAND ON CR 675 JUST OFF OF 301. In the path of progress of multiply large residential communities under construction as well as several in planning stages. Possible retail, office, and institutional uses.