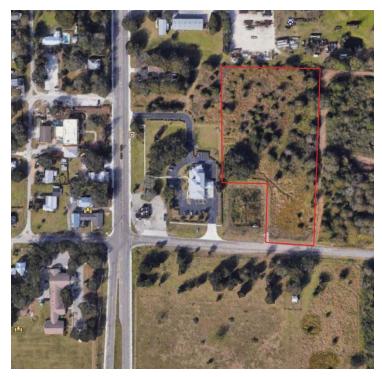

#### 5.13 ACRES PARRISH

\$650,000

12208-12398 County Road 675 Parrish, FL 34219

**AVAILABLE SPACE** 5.13 Acres

#### **FEATURES**

- Property is Contiguous to Center State Bank on Rutland Road.
- Increased development in the area makes this a buy and build scenario.
- Large scale Residential Development moving in this direction.

#### **AREA**

RUTLAND RD EAST OF 301 on CR 675 Property is Contiguous to Center State Bank on the corner of (CR 675) Rutland Road and 301 N.

#### **PROPERTY OVERVIEW**

5.13 ACRES RAW LAND ON CR 675 JUST OFF OF 301. In the path of progress of multiply large residential communities under construction as well as several in planning stages. Possible retail, office, and institutional uses.

#### **PROPERTY HIGHLIGHTS**

- Property is Contiguous to Center State Bank on Rutland Road.
- Increased development in the area makes this a buy and build scenario.
- Large scale Residential Development moving in this direction.