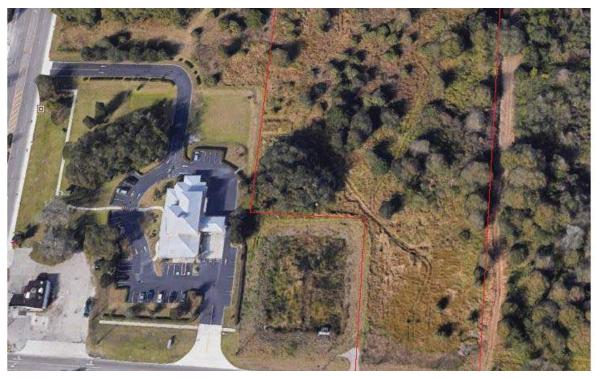

#### 5.13 ACRES PARRISH

\$650,000

12208-12398 County Road 675 Parrish, FL 34219

**AVAILABLE SPACE** 5.13 Acres

#### **FEATURES**

- Property is Contiguous to Center State Bank on Rutland Road.
- Increased development in the area makes this a buy and build scenario.
- Large scale Residential Development moving in this direction.

#### **AREA**

RUTLAND RD EAST OF 301 on CR 675 Property is Contiguous to Center State Bank on the corner of (CR 675) Rutland Road and 301 N.

#### **PROPERTY OVERVIEW**

5.13 ACRES RAW LAND ON CR 675 JUST OFF OF 301. In the path of progress of multiply large residential communities under construction as well as several in planning stages. Possible retail, office, and institutional uses.

#### **PROPERTY HIGHLIGHTS**

- Property is Contiguous to Center State Bank on Rutland Road.
- Increased development in the area makes this a buy and build scenario.
- Large scale Residential Development moving in this direction.