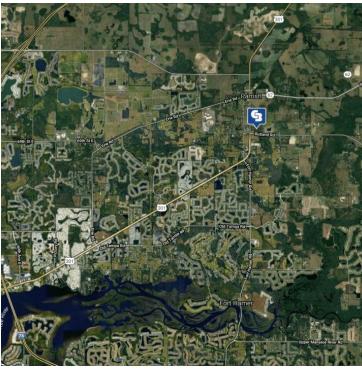

#### **AREA**

RUTLAND RD EAST OF 301 on CR 675 Property is Contiguous to Center State Bank on the corner of (CR 675) Rutland Road and 301 N.

#### **PROPERTY OVERVIEW**

5.13 ACRES RAW LAND ON CR 675 JUST OFF OF 301. In the path of progress of multiply large residential communities under construction as well as several in planning stages. Possible retail, office, and institutional uses.