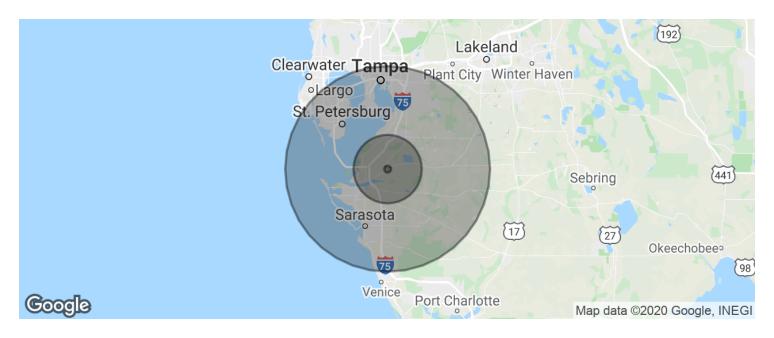

## YMCA LAND 5.13A PARRISH

12208-12398 County Road 675, Parrish, FL 34219

| POPULATION          | 1 MILE | 10 MILES | 30 MILES  |
|---------------------|--------|----------|-----------|
| Total population    | 935    | 121,709  | 1,657,125 |
| Median age          | 44.5   | 45.9     | 42.4      |
| Median age (Male)   | 44.8   | 45.6     | 41.2      |
| Median age (Female) | 43.2   | 46.6     | 43.5      |
| HOUSEHOLDS & INCOME | 1 MILE | 10 MILES | 30 MILES  |
|                     | I WILL | TO WILLS | 30 WILLS  |
| Total households    | 369    | 49,506   | 692,013   |
|                     |        |          |           |
| Total households    | 369    | 49,506   | 692,013   |