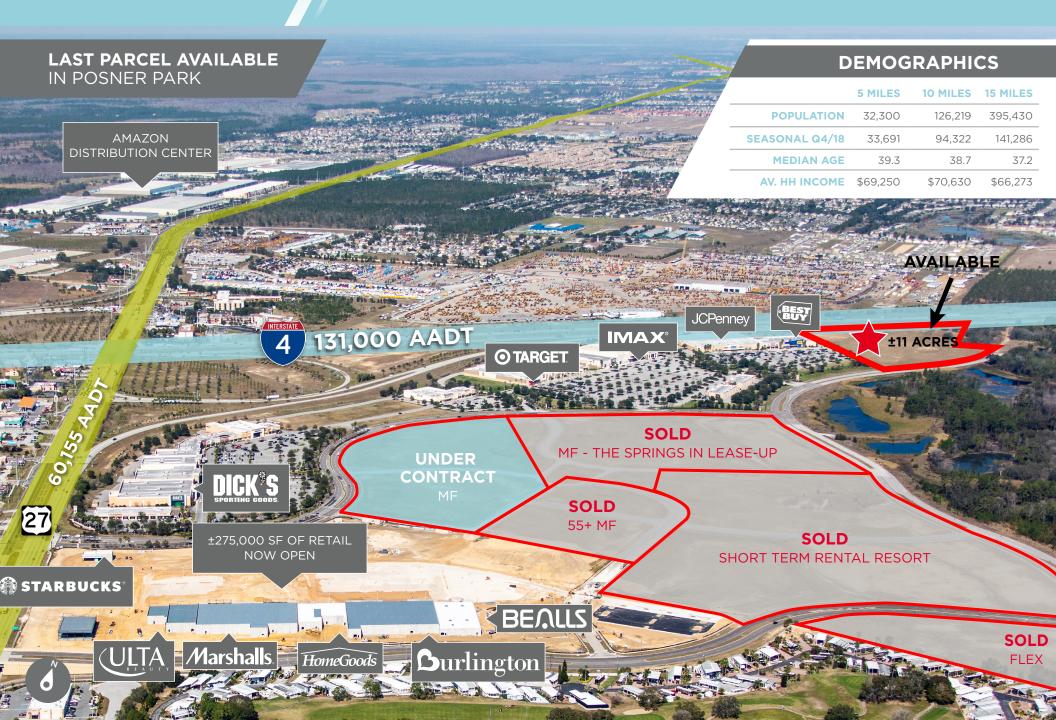

# **PROPERTY** OVERVIEW

## **PROPERTY** SUMMARY

## **PERMITTED** USES

| LOCATION                 | Grandview Parkway, I-4, and US 27, Davenport, FL 33837 (Orlando MSA)                                                                                         |
|--------------------------|--------------------------------------------------------------------------------------------------------------------------------------------------------------|
| SIZE                     | ±11 net acres<br>adjacent 3 acres available for purchase if desired                                                                                          |
| IMPROVEMENTS             | Most horizontal infrastructure in place;<br>Including water/sewer, roads, stormwater<br>system, but can be further refined. Off site<br>rentention in place. |
| FUTURE LAND<br>USE       | Regional Activity Center (RACX), Polk County                                                                                                                 |
| DEVELOPMENT<br>AGREEMENT | In place with expedited review process                                                                                                                       |
| FAR                      | Potential to increase up to 1.5 FAR, per land development code.                                                                                              |
| TRAFFIC COUNT            | 131,000 VPD on Interstate 4<br>60,155 VPD on US 27                                                                                                           |
| EXPOSURE                 | ±770 front feet on I-4                                                                                                                                       |
| MASSING STUDY            | ±135,000 SF big box (estimated yield)                                                                                                                        |
| VICINITY                 | Target, Starbucks (coming soon), IMAX, Best<br>Buy, Dick's Sporting Goods, and many more,<br>yet to be publicly announced.                                   |