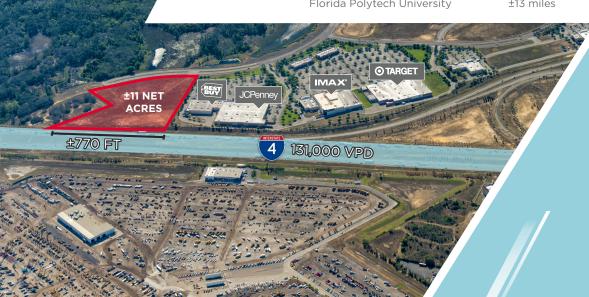

# 11± ACRES FOR RETAIL/ENTERTAINMENT IN GREATER ORLANDO, FL 1-4/US 27

ONE OF CENTRAL FLORIDA'S BUSIEST INTERCHANGES

## **PROPERTY** SUMMARY

## **PERMITTED** USES

| LOCATION                 | Grandview Parkway, I-4, and US 27, Davenport, FL 33837 (Orlando MSA)                                                                                         |
|--------------------------|--------------------------------------------------------------------------------------------------------------------------------------------------------------|
| SIZE                     | ±11 net acres<br>adjacent 3 acres available for purchase if desired                                                                                          |
| IMPROVEMENTS             | Most horizontal infrastructure in place;<br>Including water/sewer, roads, stormwater<br>system, but can be further refined. Off site<br>rentention in place. |
| FUTURE LAND<br>USE       | Regional Activity Center (RACX), Polk County                                                                                                                 |
| DEVELOPMENT<br>AGREEMENT | In place with expedited review process                                                                                                                       |
| FAR                      | Potential to increase up to 1.5 FAR, per land development code.                                                                                              |
| TRAFFIC COUNT            | 131,000 VPD on Interstate 4<br>60,155 VPD on US 27                                                                                                           |
| EXPOSURE                 | ±770 front feet on I-4                                                                                                                                       |
| MASSING STUDY            | ±135,000 SF big box (estimated yield)                                                                                                                        |
| VICINITY                 | Target, Starbucks (coming soon), IMAX, Best<br>Buy, Dick's Sporting Goods, and many more,<br>yet to be publicly announced.                                   |