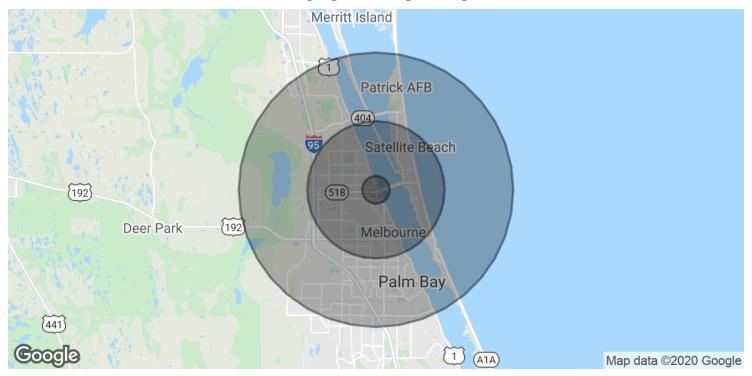

439 zach@ullianrealty.com



# 1465 Cypress Avenue

Melbourne , FL 32935

### **Additional Photos**











### Michael S. Ullian, President, CCIM, SIOR

Licensed Real Estate Broker Cell: 321.258.7556 mike@ullianrealty.com

### Licensed Real Estate Sales Associate Cell: 321.750.3439

zach@ullianrealty.com

**Zachary Ullian** 



# 1465 Cypress Avenue

Melbourne, FL 32935

### Location Maps





### Michael S. Ullian, President, CCIM, SIOR

Licensed Real Estate Broker Cell: 321.258.7556 mike@ullianrealty.com

### Licensed Real Estate Sales Associate Cell: 321.750.3439 zach@ullianrealty.com

**Zachary Ullian** 



The Ullian Realty Corporation

1800 Penn Street

Melbourne, FL 32901

321.729.9900

ullianrealty.com

# 1465 Cypress Avenue

Melbourne, FL 32935

### Demographics Map & Report



| POPULATION           | 1 MILE | 5 MILES | 10 MILES |
|----------------------|--------|---------|----------|
| Total Population     | 6,060  | 123,435 | 270,351  |
| Average age          | 43.4   | 45.1    | 44.3     |
| Average age (Male)   | 42.4   | 43.3    | 42.6     |
| Average age (Female) | 44.9   | 46.6    | 45.9     |

| HOUSEHOLDS & INCOME | 1 MILE    | 5 MILES   | 10 MILES  |
|---------------------|-----------|-----------|-----------|
| Total households    | 2,756     | 52,885    | 111,831   |
| # of persons per HH | 2.2       | 2.3       | 2.4       |
| Average HH income   | \$45,977  | \$65,217  | \$66,554  |
| Average house value | \$178,147 | \$232,749 | \$238,648 |

<sup>\*</sup> Demographic data derived from 2010 US Census



### Michael S. Ullian, President, CCIM, SIOR