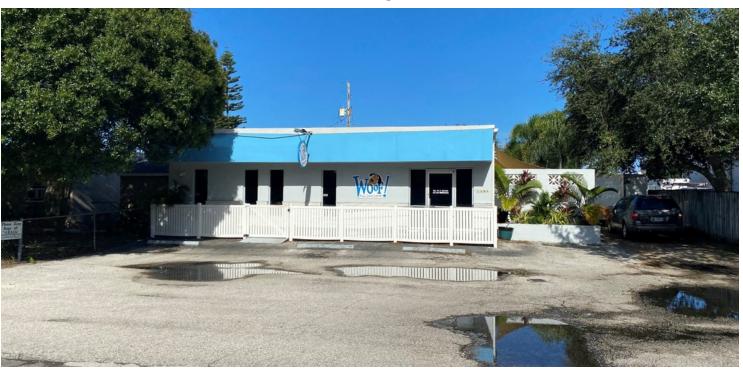

## 1465 Cypress Avenue

Melbourne, FL 32935

### FOR SALE: Stand Alone Building in the Heart of Melbourne

#### **PROPERTY OVERVIEW**

Sale Price: \$475,000 Stand-Alone Commercial/Industrial Building. CBS Exterior. New Roof 2019.

3-Phase Power. 100% HVAC. Recently Updated Electrical.

Building Dimensions Estimated 40' Wide x 106' Deep +/-