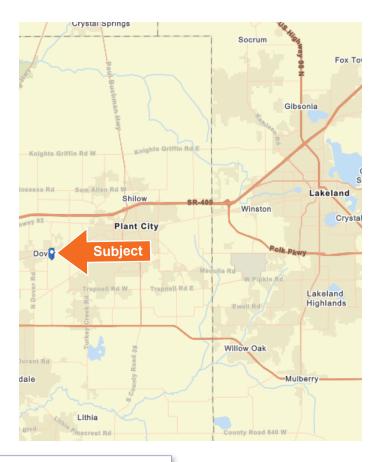

# LOCATION & DRIVING DIRECTIONS

**Parcel IDs:** U-03-29-21-ZZZ-000003-89750.0 and U-03-29-21-ZZZ-000003-89660.0

**GPS Location:** -82.20344, 27.98915

#### **Driving Directions:**

- From Alexander Street in Plant City, go west on SR 574/Dr. Martin Luther King Boulevard 4.6 miles to Sydney Dover Road.
- Turn left and go south on Sydney Dover Road about ½ mile. The property will be on the left.