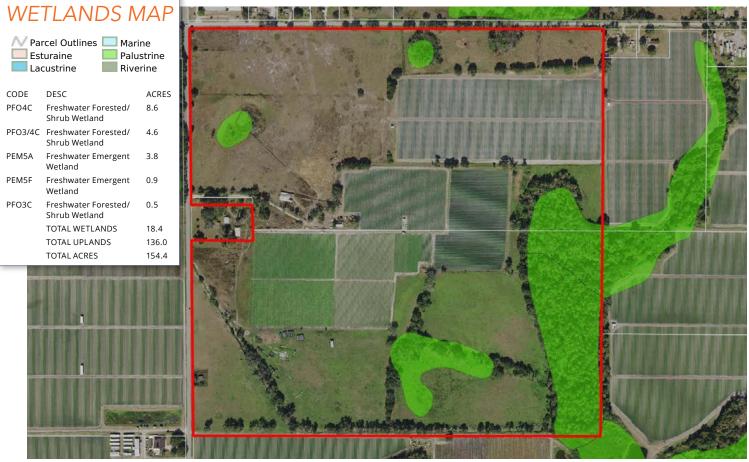

**Predominant Soil Types:** Seffner fine sand, St. Johns fine sand, Pomona fine sand, Myakka fine

sand

**Uplands/Wetlands:** 136 ± AC uplands; 18.4 ± AC

wetlands

**Irrigation:** 53 ± AC that are being farmed have drip