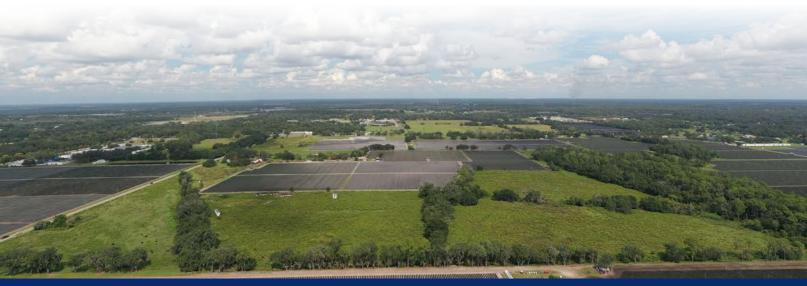

### WEST PLANT CITY ACREAGE

PLANT CITY, FL | HILLSBOROUGH COUNTY

154.4 ± AC TOTAL

This 154 ± acre property is conveniently located west of Plant City on Sydney Dover Road. Approximately 53 acres are being farmed for strawberries. There are two large, permitted, irrigation wells: one with an 8-inch diameter and the other has a 12-inch diameter. The rest of the property is used for grazing cattle.