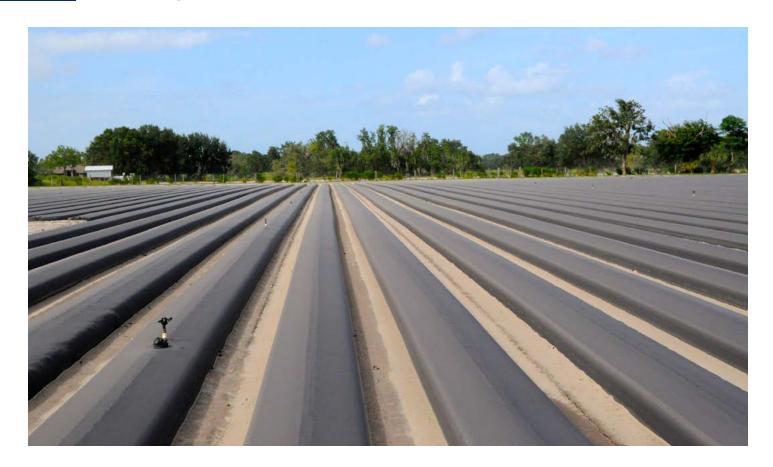

### WEST PLANT CITY ACREAGE

PLANT CITY, FL | HILLSBOROUGH COUNTY

154.4 ± AC TOTAL

This 154 ± acre property is conveniently located west of Plant City on Sydney Dover Road. Approximately 53 acres are being farmed for strawberries. There are two large, permitted, irrigation wells: one with an 8-inch diameter and the other has a 12-inch diameter. The rest of the property is used for grazing cattle.

**Predominant Soil Types:** Seffner fine sand, St. Johns fine sand, Pomona fine sand, Myakka fine

sand

**Uplands/Wetlands:** 136 ± AC uplands; 18.4 ± AC

wetlands

**Irrigation:** 53 ± AC that are being farmed have drip

tape irrigation

Water Source: Well #1 - 8-inch with diesel, well #2 -

12-inch with diesel

Water Use Permits: Permit #1057 expires 7/7/2034

**Taxes:** \$7,737.95 for 2019

**Zoning:** AS-1

Future Land Use: Agricultural/Rural