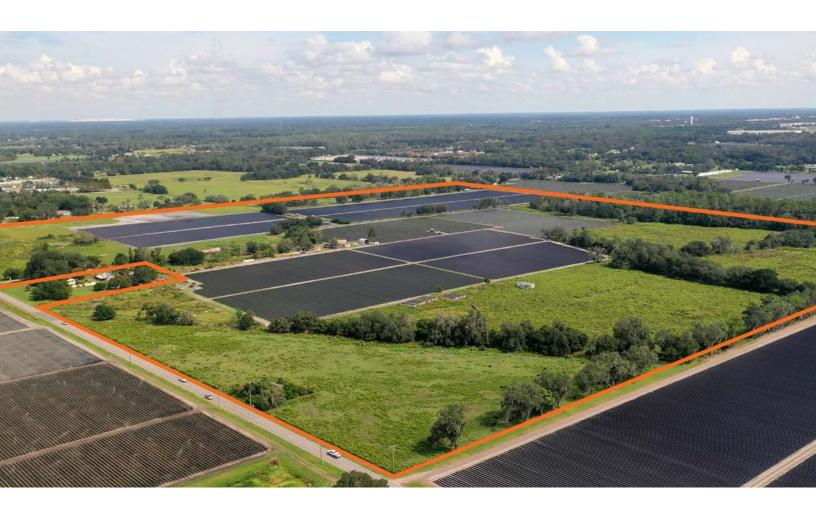

### WEST PLANT CITY ACREAGE

PLANT CITY, FL | HILLSBOROUGH COUNTY

154.4 ± AC TOTAL

This 154 ± acre property is conveniently located west of Plant City on Sydney Dover Road. Approximately 53 acres are being farmed for strawberries. There are two large, permitted, irrigation wells: one with an 8-inch diameter and the other has a 12-inch diameter. The rest of the property is used for grazing cattle.

**Showing Instructions:** Appointment required as this is an active farm. Please contact Advisor David Hitchcock (863.557.0082) or Clay Taylor (863-224-0835) for additional information.

154.4 ± AC • Active strawberry farm Mostly uplands • 53 ± AC with drip tape irrigation 101 ± AC currently used for grazing cattle