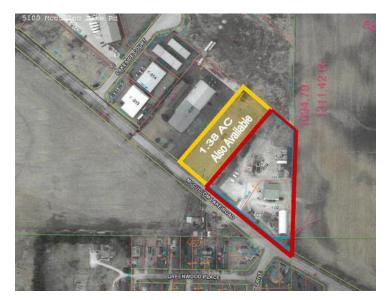

#### DESCRIPTION

Industrial-zoned contractor or landscaper's yard with a 4,444 SF pole building plus a 2,850 SF Quonset-style greenhouse and 26x19' open material storage building on 2.8 acres.

Additional 1.38 acre adjacent surplus land also available (\$120,000 additional). Tax bill for 1.38 acre parcel is \$4,541.32 (2019).