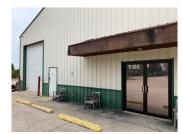

#### DESCRIPTION

Industrial-zoned contractor or landscaper's yard with a 4,444 SF pole building plus a 2,850 SF Quonset-style greenhouse and 26x19' open material storage building on 2.8 acres.

Additional 1.38 acre adjacent surplus land also available (\$120,000 additional). Tax bill for 1.38 acre parcel is \$4,541.32 (2019).

Main building has 1,770 office on 2 levels, (2) 12x14' DIDs, tenant to do landscaping and snowplowing.

Owner may consider contract sale.

See layout and photos.