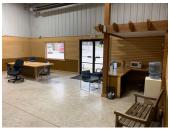

Main building has 1,770 office on 2 levels, (2) 12x14' DIDs, tenant to do landscaping and snowplowing.

Owner may consider contract sale.

See layout and photos.