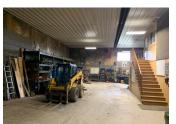

#### DESCRIPTION

Industrial-zoned contractor or landscaper's yard with a 4,444 SF pole building plus a 2,850 SF Quonset-style greenhouse and 26x19' open material storage building on 2.8 acres.

Additional 1.38 acre adjacent surplus land also available (\$120,000 additional). Tax bill for 1.38 acre parcel is \$4,541.32 (2019).

Main building has 1,770 office on 2 levels, (2) 12x14' DIDs, tenant to do landscaping and snowplowing.

Owner may consider contract sale.

See layout and photos.