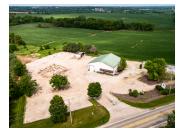

#### DESCRIPTION

Industrial-zoned contractor or landscaper's yard with a 4,444 SF pole building plus a 2,850 SF Quonset-style greenhouse and 26x19' open material storage building on 2.8 acres.

Additional 1.38 acre adjacent surplus land also available (\$120,000 additional). Tax bill for 1.38 acre parcel is \$4,541.32 (2019).

Main building has 1,770 office on 2 levels, (2) 12x14' DIDs, tenant to do landscaping and snowplowing.

Owner may consider contract sale.

See layout and photos.