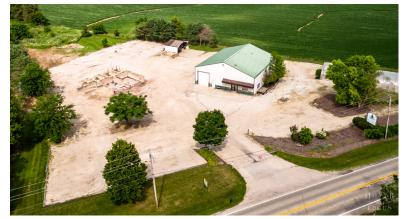

#### DESCRIPTION

Industrial-zoned contractor or landscaper's yard with a 4,444 SF pole building plus a 2,850 SF Quonset-style greenhouse and 26x19' open material storage building on 2.8 acres.

Additional 1.38 acre adjacent surplus land also available (\$120,000 additional). Tax bill for 1.38 acre parcel is \$4,541.32 (2019).

Main building has 1,770 office on 2 levels, (2) 12x14' DIDs, tenant to do landscaping and snowplowing.

Owner may consider contract sale.

See layout and photos.

#### SPECIFICATIONS

| DescriptionContractor/Landscaper YardBuilding Size4,444 SFLand Size2.8 Acres (121,968 SF)Year Built1996Office/Showroom1,170 SF Down / 600± SF UpHVAC SystemInfrared Gas HeatElectrical200 amp, Single PhaseSprinkledNoWashrooms2Ceiling Height16'ParkingAmpleDID's(2) 12x14 w/one openerSewer/WaterCity Sewer/Private WellZoningM2 (McCullom Lake)RE Taxes\$10,257.34 (2019)PIN Number09-16-476-019, 09-21-226-001CAMIncluded in Rent |                 |                              |
|---------------------------------------------------------------------------------------------------------------------------------------------------------------------------------------------------------------------------------------------------------------------------------------------------------------------------------------------------------------------------------------------------------------------------------------|-----------------|------------------------------|
| Land Size2.8 Acres (121,968 SF)Year Built1996Office/Showroom1,170 SF Down / 600± SF UpHVAC SystemInfrared Gas HeatElectrical200 amp, Single PhaseSprinkledNoWashrooms2Ceiling Height16'ParkingAmpleDID's(2) 12x14 w/one openerSewer/WaterCity Sewer/Private WellZoningM2 (McCullom Lake)RE Taxes\$10,257.34 (2019)PIN Number09-16-476-019, 09-21-226-001                                                                              | Description     | Contractor/Landscaper Yard   |
| Year Built1996Office/Showroom1,170 SF Down / 600± SF UpHVAC SystemInfrared Gas HeatElectrical200 amp, Single PhaseSprinkledNoWashrooms2Ceiling Height16'ParkingAmpleDID's(2) 12x14 w/one openerSewer/WaterCity Sewer/Private WellZoningM2 (McCullom Lake)RE Taxes\$10,257.34 (2019)PIN Number09-16-476-019, 09-21-226-001                                                                                                             | Building Size   | 4,444 SF                     |
| Office/Showroom1,170 SF Down / 600± SF UpHVAC SystemInfrared Gas HeatElectrical200 amp, Single PhaseSprinkledNoWashrooms2Ceiling Height16'ParkingAmpleDID's(2) 12x14 w/one openerSewer/WaterCity Sewer/Private WellZoningM2 (McCullom Lake)RE Taxes\$10,257.34 (2019)PIN Number09-16-476-019, 09-21-226-001                                                                                                                           | Land Size       | 2.8 Acres ( 121,968 SF)      |
| HVAC SystemInfrared Gas HeatElectrical200 amp, Single PhaseSprinkledNoWashrooms2Ceiling Height16'ParkingAmpleDID's(2) 12x14 w/one openerSewer/WaterCity Sewer/Private WellZoningM2 (McCullom Lake)RE Taxes\$10,257.34 (2019)PIN Number09-16-476-019, 09-21-226-001                                                                                                                                                                    | Year Built      | 1996                         |
| Electrical200 amp, Single PhaseSprinkledNoWashrooms2Ceiling Height16'ParkingAmpleDID's(2) 12x14 w/one openerSewer/WaterCity Sewer/Private WellZoningM2 (McCullom Lake)RE Taxes\$10,257.34 (2019)PIN Number09-16-476-019, 09-21-226-001                                                                                                                                                                                                | Office/Showroom | 1,170 SF Down / 600± SF Up   |
| SprinkledNoWashrooms2Ceiling Height16'ParkingAmpleDID's(2) 12x14 w/one openerSewer/WaterCity Sewer/Private WellZoningM2 (McCullom Lake)RE Taxes\$10,257.34 (2019)PIN Number09-16-476-019, 09-21-226-001                                                                                                                                                                                                                               | HVAC System     | Infrared Gas Heat            |
| Washrooms2Ceiling Height16'ParkingAmpleDID's(2) 12x14 w/one openerSewer/WaterCity Sewer/Private WellZoningM2 (McCullom Lake)RE Taxes\$10,257.34 (2019)PIN Number09-16-476-019, 09-21-226-001                                                                                                                                                                                                                                          | Electrical      | 200 amp, Single Phase        |
| Ceiling Height16'ParkingAmpleDID's(2) 12x14 w/one openerSewer/WaterCity Sewer/Private WellZoningM2 (McCullom Lake)RE Taxes\$10,257.34 (2019)PIN Number09-16-476-019, 09-21-226-001                                                                                                                                                                                                                                                    | Sprinkled       | No                           |
| ParkingAmpleDID's(2) 12x14 w/one openerSewer/WaterCity Sewer/Private WellZoningM2 (McCullom Lake)RE Taxes\$10,257.34 (2019)PIN Number09-16-476-019, 09-21-226-001                                                                                                                                                                                                                                                                     | Washrooms       | 2                            |
| DID's(2) 12x14 w/one openerSewer/WaterCity Sewer/Private WellZoningM2 (McCullom Lake)RE Taxes\$10,257.34 (2019)PIN Number09-16-476-019, 09-21-226-001                                                                                                                                                                                                                                                                                 | Ceiling Height  | 16'                          |
| Sewer/WaterCity Sewer/Private WellZoningM2 (McCullom Lake)RE Taxes\$10,257.34 (2019)PIN Number09-16-476-019, 09-21-226-001                                                                                                                                                                                                                                                                                                            | Parking         | Ample                        |
| Zoning M2 (McCullom Lake)   RE Taxes \$10,257.34 (2019)   PIN Number 09-16-476-019, 09-21-226-001                                                                                                                                                                                                                                                                                                                                     | DID's           | (2) 12x14 w/one opener       |
| RE Taxes \$10,257.34 (2019)   PIN Number 09-16-476-019, 09-21-226-001                                                                                                                                                                                                                                                                                                                                                                 | Sewer/Water     | City Sewer/Private Well      |
| PIN Number 09-16-476-019, 09-21-226-001                                                                                                                                                                                                                                                                                                                                                                                               | Zoning          | M2 (McCullom Lake)           |
|                                                                                                                                                                                                                                                                                                                                                                                                                                       | RE Taxes        | \$10,257.34 (2019)           |
| CAM Included in Rent                                                                                                                                                                                                                                                                                                                                                                                                                  | PIN Number      | 09-16-476-019, 09-21-226-001 |
|                                                                                                                                                                                                                                                                                                                                                                                                                                       | CAM             | Included in Rent             |
| Lease Term 2-5 Years                                                                                                                                                                                                                                                                                                                                                                                                                  | Lease Term      | 2-5 Years                    |