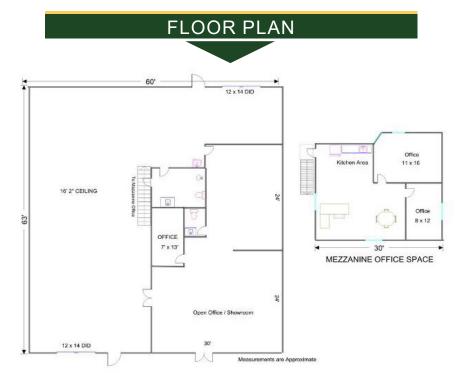

Main building has 1,770 office on 2 levels, (2) 12x14' DIDs, tenant to do landscaping and snowplowing.

Owner may consider contract sale.

See layout and photos.

#### SPECIFICATIONS

| DescriptionContractor/Landscaper YardBuilding Size4,444 SFLand Size2.8 Acres (121,968 SF)Year Built1996Office/Showroom1,170 SF Down / 600± SF UpHVAC SystemInfrared Gas HeatElectrical200 amp, Single PhaseSprinkledNoWashrooms2Ceiling Height16'ParkingAmpleDID's(2) 12x14 w/one openerSewer/WaterCity Sewer/Private WellZoningM2 (McCullom Lake)RE Taxes\$10,257.34 (2019)PIN Number09-16-476-019, 09-21-226-001CAMIncluded in Rent |                 |                              |
|---------------------------------------------------------------------------------------------------------------------------------------------------------------------------------------------------------------------------------------------------------------------------------------------------------------------------------------------------------------------------------------------------------------------------------------|-----------------|------------------------------|
| Land Size2.8 Acres (121,968 SF)Year Built1996Office/Showroom1,170 SF Down / 600± SF UpHVAC SystemInfrared Gas HeatElectrical200 amp, Single PhaseSprinkledNoWashrooms2Ceiling Height16'ParkingAmpleDID's(2) 12x14 w/one openerSewer/WaterCity Sewer/Private WellZoningM2 (McCullom Lake)RE Taxes\$10,257.34 (2019)PIN Number09-16-476-019, 09-21-226-001                                                                              | Description     | Contractor/Landscaper Yard   |
| Year Built1996Office/Showroom1,170 SF Down / 600± SF UpHVAC SystemInfrared Gas HeatElectrical200 amp, Single PhaseSprinkledNoWashrooms2Ceiling Height16'ParkingAmpleDID's(2) 12x14 w/one openerSewer/WaterCity Sewer/Private WellZoningM2 (McCullom Lake)RE Taxes\$10,257.34 (2019)PIN Number09-16-476-019, 09-21-226-001                                                                                                             | Building Size   | 4,444 SF                     |
| Office/Showroom1,170 SF Down / 600± SF UpHVAC SystemInfrared Gas HeatElectrical200 amp, Single PhaseSprinkledNoWashrooms2Ceiling Height16'ParkingAmpleDID's(2) 12x14 w/one openerSewer/WaterCity Sewer/Private WellZoningM2 (McCullom Lake)RE Taxes\$10,257.34 (2019)PIN Number09-16-476-019, 09-21-226-001                                                                                                                           | Land Size       | 2.8 Acres ( 121,968 SF)      |
| HVAC SystemInfrared Gas HeatElectrical200 amp, Single PhaseSprinkledNoWashrooms2Ceiling Height16'ParkingAmpleDID's(2) 12x14 w/one openerSewer/WaterCity Sewer/Private WellZoningM2 (McCullom Lake)RE Taxes\$10,257.34 (2019)PIN Number09-16-476-019, 09-21-226-001                                                                                                                                                                    | Year Built      | 1996                         |
| Electrical200 amp, Single PhaseSprinkledNoWashrooms2Ceiling Height16'ParkingAmpleDID's(2) 12x14 w/one openerSewer/WaterCity Sewer/Private WellZoningM2 (McCullom Lake)RE Taxes\$10,257.34 (2019)PIN Number09-16-476-019, 09-21-226-001                                                                                                                                                                                                | Office/Showroom | 1,170 SF Down / 600± SF Up   |
| SprinkledNoWashrooms2Ceiling Height16'ParkingAmpleDID's(2) 12x14 w/one openerSewer/WaterCity Sewer/Private WellZoningM2 (McCullom Lake)RE Taxes\$10,257.34 (2019)PIN Number09-16-476-019, 09-21-226-001                                                                                                                                                                                                                               | HVAC System     | Infrared Gas Heat            |
| Washrooms2Ceiling Height16'ParkingAmpleDID's(2) 12x14 w/one openerSewer/WaterCity Sewer/Private WellZoningM2 (McCullom Lake)RE Taxes\$10,257.34 (2019)PIN Number09-16-476-019, 09-21-226-001                                                                                                                                                                                                                                          | Electrical      | 200 amp, Single Phase        |
| Ceiling Height16'ParkingAmpleDID's(2) 12x14 w/one openerSewer/WaterCity Sewer/Private WellZoningM2 (McCullom Lake)RE Taxes\$10,257.34 (2019)PIN Number09-16-476-019, 09-21-226-001                                                                                                                                                                                                                                                    | Sprinkled       | No                           |
| ParkingAmpleDID's(2) 12x14 w/one openerSewer/WaterCity Sewer/Private WellZoningM2 (McCullom Lake)RE Taxes\$10,257.34 (2019)PIN Number09-16-476-019, 09-21-226-001                                                                                                                                                                                                                                                                     | Washrooms       | 2                            |
| DID's(2) 12x14 w/one openerSewer/WaterCity Sewer/Private WellZoningM2 (McCullom Lake)RE Taxes\$10,257.34 (2019)PIN Number09-16-476-019, 09-21-226-001                                                                                                                                                                                                                                                                                 | Ceiling Height  | 16'                          |
| Sewer/WaterCity Sewer/Private WellZoningM2 (McCullom Lake)RE Taxes\$10,257.34 (2019)PIN Number09-16-476-019, 09-21-226-001                                                                                                                                                                                                                                                                                                            | Parking         | Ample                        |
| Zoning M2 (McCullom Lake)   RE Taxes \$10,257.34 (2019)   PIN Number 09-16-476-019, 09-21-226-001                                                                                                                                                                                                                                                                                                                                     | DID's           | (2) 12x14 w/one opener       |
| RE Taxes \$10,257.34 (2019)   PIN Number 09-16-476-019, 09-21-226-001                                                                                                                                                                                                                                                                                                                                                                 | Sewer/Water     | City Sewer/Private Well      |
| PIN Number 09-16-476-019, 09-21-226-001                                                                                                                                                                                                                                                                                                                                                                                               | Zoning          | M2 (McCullom Lake)           |
|                                                                                                                                                                                                                                                                                                                                                                                                                                       | RE Taxes        | \$10,257.34 (2019)           |
| CAM Included in Rent                                                                                                                                                                                                                                                                                                                                                                                                                  | PIN Number      | 09-16-476-019, 09-21-226-001 |
|                                                                                                                                                                                                                                                                                                                                                                                                                                       | CAM             | Included in Rent             |
| Lease Term 2-5 Years                                                                                                                                                                                                                                                                                                                                                                                                                  | Lease Term      | 2-5 Years                    |