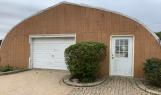

#### DESCRIPTION

Industrial-zoned contractor or landscaper's yard with a 4,444 SF pole building plus a 2,850 SF Quonset-style greenhouse and 26x19' open material storage building on 2.8 acres.

Additional 1.38 acre adjacent surplus land also available (\$120,000 additional). Tax bill for 1.38 acre parcel is \$4,541.32 (2019).

Main building has 1,770 office on 2 levels, (2) 12x14' DIDs, tenant to do landscaping and snowplowing.

Owner may consider contract sale.

See layout and photos.