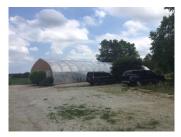

#### DESCRIPTION

Industrial-zoned contractor or landscaper's yard with a 4,444 SF pole building plus a 2,850 SF Quonset-style greenhouse and 26x19' open material storage building on 2.8 acres.

Additional 1.38 acre adjacent surplus land also available (\$120,000 additional). Tax bill for 1.38 acre parcel is \$4,541.32 (2019).

Main building has 1,770 office on 2 levels, (2) 12x14' DIDs, tenant to do landscaping and snowplowing.

Owner may consider contract sale.

See layout and photos.