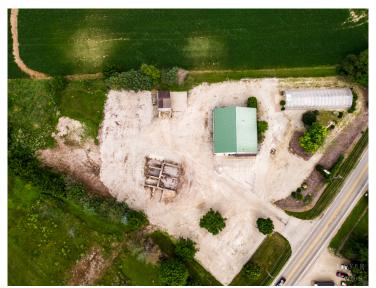

#### DESCRIPTION

Industrial-zoned contractor or landscaper's yard with a 4,444 SF pole building plus a 2,850 SF Quonset-style greenhouse and 26x19' open material storage building on 2.8 acres.

Additional 1.38 acre adjacent surplus land also available (\$120,000 additional). Tax bill for 1.38 acre parcel is \$4,541.32 (2019).

Main building has 1,770 office on 2 levels, (2) 12x14' DIDs, tenant to do landscaping and snowplowing.

Owner may consider contract sale.

See layout and photos.