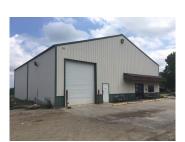

#### DESCRIPTION

Industrial-zoned contractor or landscaper's yard with a 4,444 SF pole building plus a 2,850 SF Quonset-style greenhouse and 26x19' open material storage building on 2.8 acres.

Additional 1.38 acre adjacent surplus land also available (\$120,000 additional). Tax bill for 1.38 acre parcel is \$4,541.32 (2019).

Main building has 1,770 office on 2 levels, (2) 12x14' DIDs, tenant to do landscaping and snowplowing.

Owner may consider contract sale.

See layout and photos.

#### SPECIFICATIONS

| DescriptionContractor/Landscaper YardBuilding Size4,444 SFLand Size2.8 Acres (121,968 SF)Year Built1996Office/Showroom1,170 SF Down / 600± SF UpHVAC SystemInfrared Gas HeatElectrical200 amp, Single PhaseSprinkledNoWashrooms2Ceiling Height16'ParkingAmpleDID's(2) 12x14 w/one openerSewer/WaterCity Sewer/Private WellZoningM2 (McCullom Lake)RE Taxes\$10,257.34 (2019)PIN Number09-16-476-019, 09-21-226-001CAMIncluded in Rent |                 |                              |
|---------------------------------------------------------------------------------------------------------------------------------------------------------------------------------------------------------------------------------------------------------------------------------------------------------------------------------------------------------------------------------------------------------------------------------------|-----------------|------------------------------|
| Land Size2.8 Acres (121,968 SF)Year Built1996Office/Showroom1,170 SF Down / 600± SF UpHVAC SystemInfrared Gas HeatElectrical200 amp, Single PhaseSprinkledNoWashrooms2Ceiling Height16'ParkingAmpleDID's(2) 12x14 w/one openerSewer/WaterCity Sewer/Private WellZoningM2 (McCullom Lake)RE Taxes\$10,257.34 (2019)PIN Number09-16-476-019, 09-21-226-001                                                                              | Description     | Contractor/Landscaper Yard   |
| Year Built1996Office/Showroom1,170 SF Down / 600± SF UpHVAC SystemInfrared Gas HeatElectrical200 amp, Single PhaseSprinkledNoWashrooms2Ceiling Height16'ParkingAmpleDID's(2) 12x14 w/one openerSewer/WaterCity Sewer/Private WellZoningM2 (McCullom Lake)RE Taxes\$10,257.34 (2019)PIN Number09-16-476-019, 09-21-226-001                                                                                                             | Building Size   | 4,444 SF                     |
| Office/Showroom1,170 SF Down / 600± SF UpHVAC SystemInfrared Gas HeatElectrical200 amp, Single PhaseSprinkledNoWashrooms2Ceiling Height16'ParkingAmpleDID's(2) 12x14 w/one openerSewer/WaterCity Sewer/Private WellZoningM2 (McCullom Lake)RE Taxes\$10,257.34 (2019)PIN Number09-16-476-019, 09-21-226-001                                                                                                                           | Land Size       | 2.8 Acres ( 121,968 SF)      |
| HVAC SystemInfrared Gas HeatElectrical200 amp, Single PhaseSprinkledNoWashrooms2Ceiling Height16'ParkingAmpleDID's(2) 12x14 w/one openerSewer/WaterCity Sewer/Private WellZoningM2 (McCullom Lake)RE Taxes\$10,257.34 (2019)PIN Number09-16-476-019, 09-21-226-001                                                                                                                                                                    | Year Built      | 1996                         |
| Electrical200 amp, Single PhaseSprinkledNoWashrooms2Ceiling Height16'ParkingAmpleDID's(2) 12x14 w/one openerSewer/WaterCity Sewer/Private WellZoningM2 (McCullom Lake)RE Taxes\$10,257.34 (2019)PIN Number09-16-476-019, 09-21-226-001                                                                                                                                                                                                | Office/Showroom | 1,170 SF Down / 600± SF Up   |
| SprinkledNoWashrooms2Ceiling Height16'ParkingAmpleDID's(2) 12x14 w/one openerSewer/WaterCity Sewer/Private WellZoningM2 (McCullom Lake)RE Taxes\$10,257.34 (2019)PIN Number09-16-476-019, 09-21-226-001                                                                                                                                                                                                                               | HVAC System     | Infrared Gas Heat            |
| Washrooms2Ceiling Height16'ParkingAmpleDID's(2) 12x14 w/one openerSewer/WaterCity Sewer/Private WellZoningM2 (McCullom Lake)RE Taxes\$10,257.34 (2019)PIN Number09-16-476-019, 09-21-226-001                                                                                                                                                                                                                                          | Electrical      | 200 amp, Single Phase        |
| Ceiling Height16'ParkingAmpleDID's(2) 12x14 w/one openerSewer/WaterCity Sewer/Private WellZoningM2 (McCullom Lake)RE Taxes\$10,257.34 (2019)PIN Number09-16-476-019, 09-21-226-001                                                                                                                                                                                                                                                    | Sprinkled       | No                           |
| ParkingAmpleDID's(2) 12x14 w/one openerSewer/WaterCity Sewer/Private WellZoningM2 (McCullom Lake)RE Taxes\$10,257.34 (2019)PIN Number09-16-476-019, 09-21-226-001                                                                                                                                                                                                                                                                     | Washrooms       | 2                            |
| DID's(2) 12x14 w/one openerSewer/WaterCity Sewer/Private WellZoningM2 (McCullom Lake)RE Taxes\$10,257.34 (2019)PIN Number09-16-476-019, 09-21-226-001                                                                                                                                                                                                                                                                                 | Ceiling Height  | 16'                          |
| Sewer/WaterCity Sewer/Private WellZoningM2 (McCullom Lake)RE Taxes\$10,257.34 (2019)PIN Number09-16-476-019, 09-21-226-001                                                                                                                                                                                                                                                                                                            | Parking         | Ample                        |
| Zoning M2 (McCullom Lake)   RE Taxes \$10,257.34 (2019)   PIN Number 09-16-476-019, 09-21-226-001                                                                                                                                                                                                                                                                                                                                     | DID's           | (2) 12x14 w/one opener       |
| RE Taxes \$10,257.34 (2019)   PIN Number 09-16-476-019, 09-21-226-001                                                                                                                                                                                                                                                                                                                                                                 | Sewer/Water     | City Sewer/Private Well      |
| PIN Number 09-16-476-019, 09-21-226-001                                                                                                                                                                                                                                                                                                                                                                                               | Zoning          | M2 (McCullom Lake)           |
|                                                                                                                                                                                                                                                                                                                                                                                                                                       | RE Taxes        | \$10,257.34 (2019)           |
| CAM Included in Rent                                                                                                                                                                                                                                                                                                                                                                                                                  | PIN Number      | 09-16-476-019, 09-21-226-001 |
|                                                                                                                                                                                                                                                                                                                                                                                                                                       | CAM             | Included in Rent             |
| Lease Term 2-5 Years                                                                                                                                                                                                                                                                                                                                                                                                                  | Lease Term      | 2-5 Years                    |