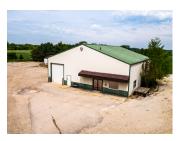

#### DESCRIPTION

Industrial-zoned contractor or landscaper's yard with a 4,444 SF pole building plus a 2,850 SF Quonset-style greenhouse and 26x19' open material storage building on 2.8 acres.

Additional 1.38 acre adjacent surplus land also available (\$120,000 additional). Tax bill for 1.38 acre parcel is \$4,541.32 (2019).

Main building has 1,770 office on 2 levels, (2) 12x14' DIDs, tenant to do landscaping and snowplowing.

Owner may consider contract sale.

See layout and photos.