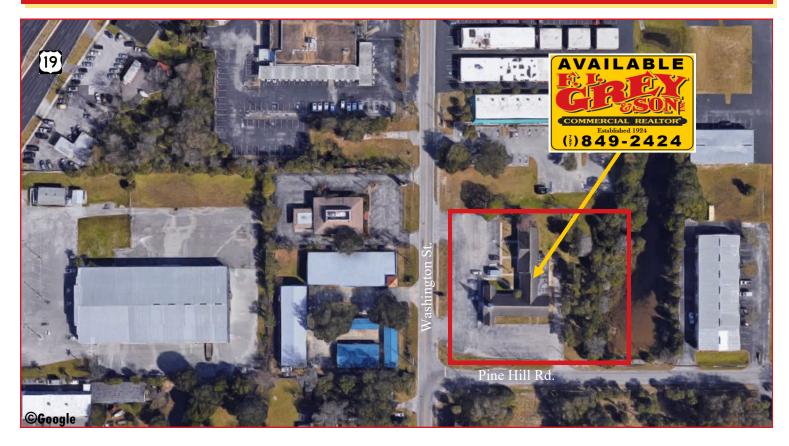

### 8020 WASHINGTON ST, PORT RICHEY, FL 34668

## **Offered at:** \$375,000

Location: Corner of Washington St. & Pine Hill Rd. in Port Richey

## **Property Highlights:**

- 7,159 sf building
- 1.69 acres •

- Corner lot •
- Excellent visibility and accessibility with 241' of • frontage on Washington St. & 288' on Pine Hill Rd.
- Former Church
- 3 bathrooms •
- Zoned C-3; Commercial/Light Manufacturing