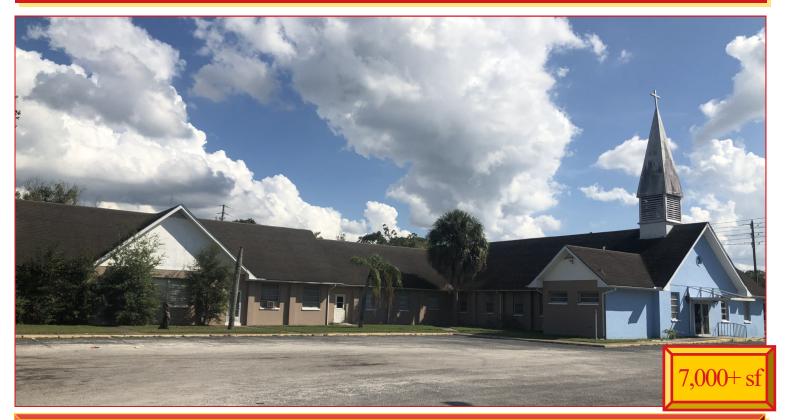

### 8020 WASHINGTON ST, PORT RICHEY, FL 34668

# **CORNER LOT ON WASHINGTON STREET**

## **Property Highlights:**

- 7,159 sf building
- 1.69 acres •

- Corner lot •
- Excellent visibility and accessibility with 241' of • frontage on Washington St. & 288' on Pine Hill Rd.
- Former Church
- 3 bathrooms •
- Zoned C-3; Commercial/Light Manufacturing