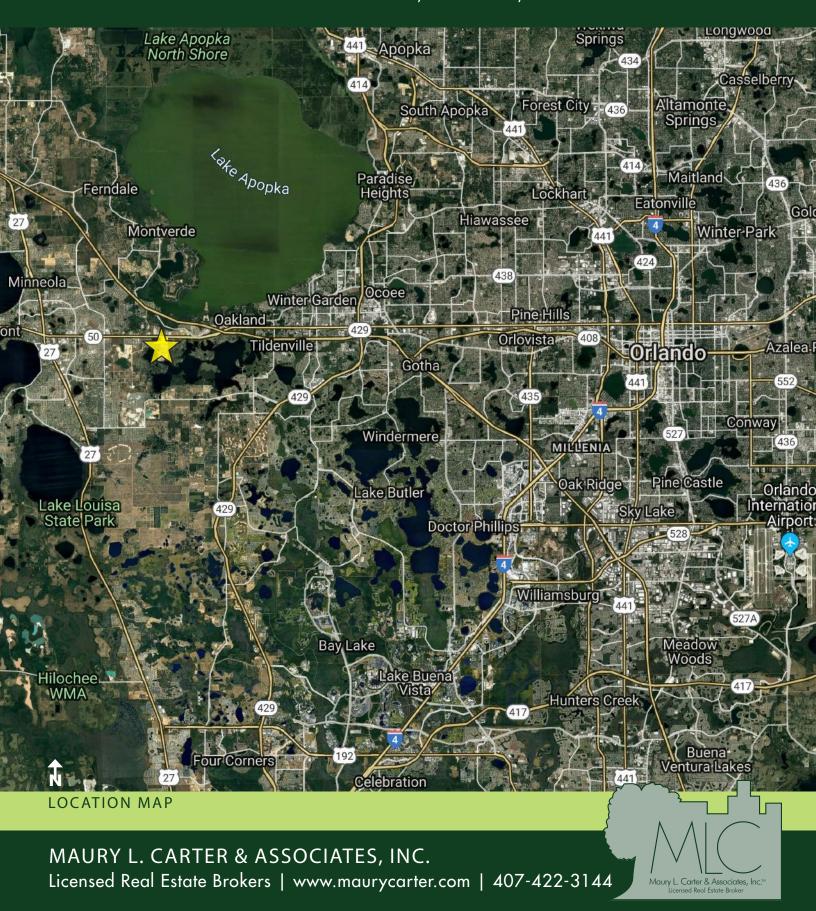

#### DESCRIPTION

One of the last remaining in-fill properties available for mixed use development along SR 50 in the Clermont area with significant road frontage at a signalized intersection. Located 1.7 miles west of Florida's Turnpike and 4.3 miles east of US Hwy 27. This area is a prime location for both commercial and residential in-fill development. Near by retailers include Publix, Target, auto dealerships, offices uses, etc.. Clermont shopping/entertainment district is 3 miles to the west including the South Lake Hospital. This property has excellent aesthetic appeal with views of the John's Lake chain of Lakes with near by public ramp access.