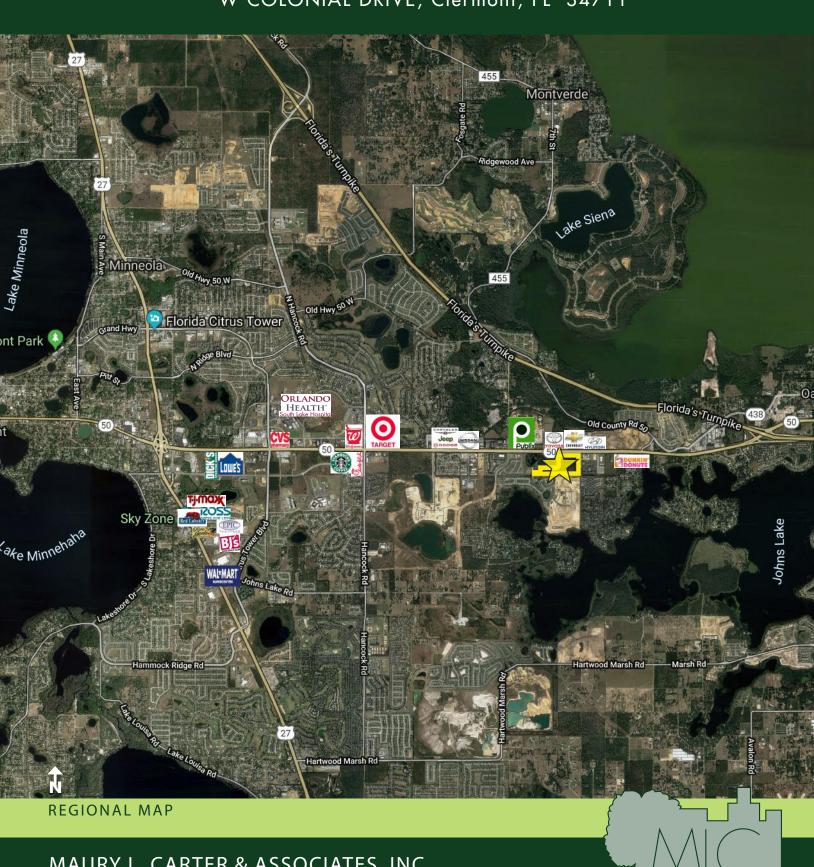

#### DESCRIPTION

One of the last remaining in-fill properties available for mixed use development along SR 50 in the Clermont area with significant road frontage at a signalized intersection. Located 1.7 miles west of Florida's Turnpike and 4.3 miles east of US Hwy 27. This area is a prime location for both commercial and residential in-fill development. Near by retailers include Publix, Target, auto dealerships, offices uses, etc.. Clermont shopping/entertainment district is 3 miles to the west including the South Lake Hospital. This property has excellent aesthetic appeal with views of the John's Lake chain of Lakes with near by public ramp access.