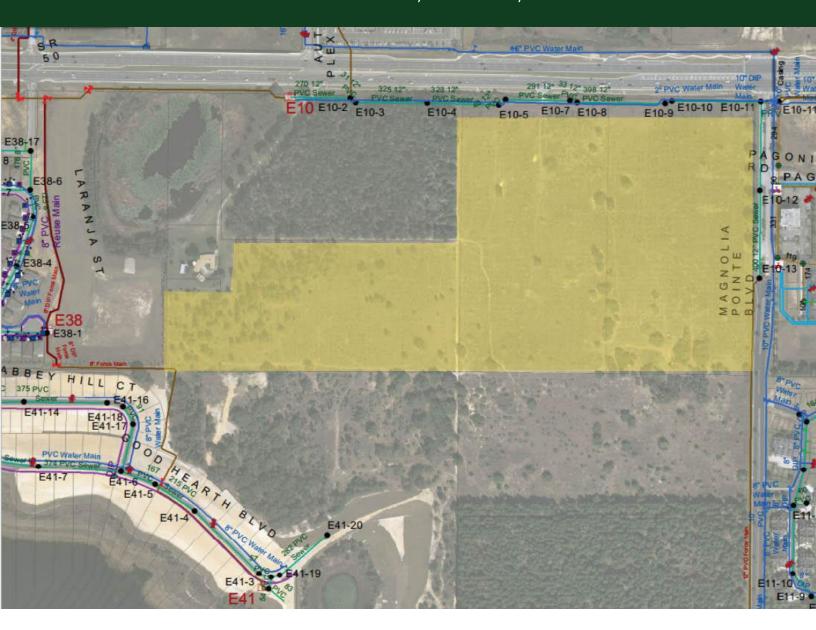

# PRIME MIXED-USE INFILL LAND 53.6 ACRES - LAKE COUNTY W COLONIAL DRIVE, Clermont, FL 34711

UTILITY MAP

### **UTILITIES**

All utilities available. A 16" Water line along N side of SR 50, 12" Sewer gravity line S side of SR 50 including lift-station, additional Water & Sewer service available 200 +/- feet to south through easements.