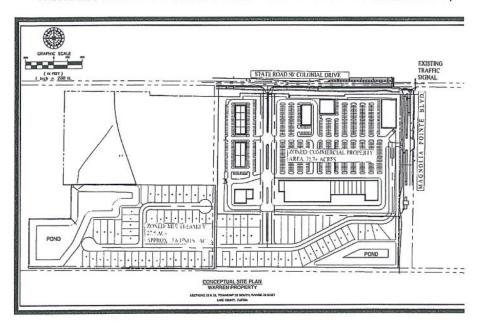

## PRIME MIXED-USE INFILL LAND 53.6 ACRES - LAKE COUNTY W COLONIAL DRIVE, Clermont, FL 34711

CONCEPTUAL DEVELOPMENT AS COMMERCIAL AND MULTIFAMILY PARCELS (NOTE THESE ARE DIFFERENT WITH RESPECT TO SIZE AND UNIT COUNT. THE ACCESS ROAD LOCATION ALSO VARIES FROM THE APPROVED AMENDED PSP)

CONCEPTUAL SITE PLAN