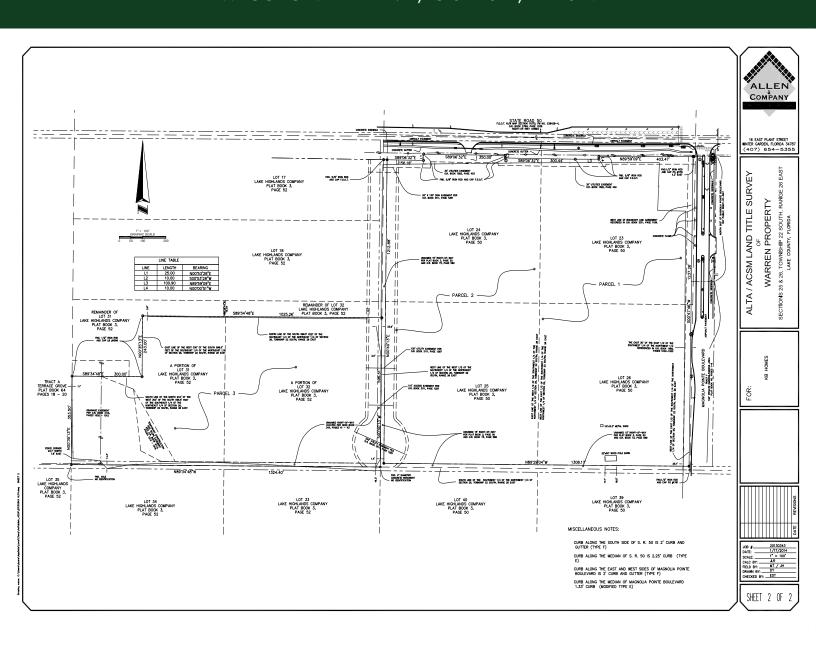

# PRIME MIXED-USE INFILL LAND 53.6 ACRES - LAKE COUNTY W COLONIAL DRIVE, Clermont, FL 34711

SURVEY