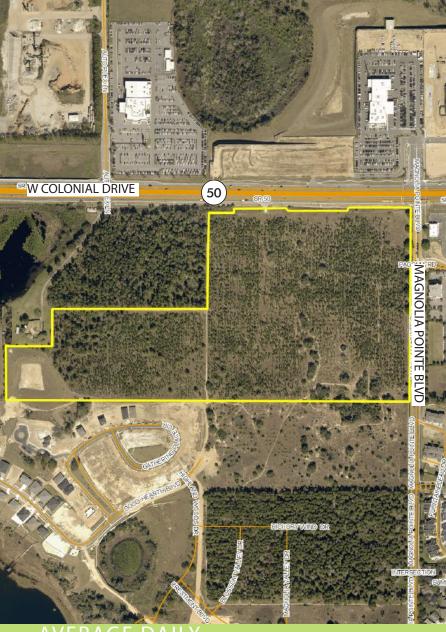

#### AREA

West Colonial Drive (SR 50) and Magnolia Point Blvd

### **FRONTAGE**

1,320' on S side of W. Colonial Drive (SR 50) 1,260' on W side of Magnolia Pointe Blvd

#### DESCRIPTION

One of the last remaining in-fill properties available for mixed use development along SR 50 in the Clermont area with significant road frontage at a signalized intersection. Located 1.7 miles west of Florida's Turnpike and 4.3 miles east of US Hwy 27. This area is a prime location for both commercial and residential in-fill development. Near by retailers include Publix, Target, auto dealerships, offices uses, etc.. Clermont shopping/entertainment district is 3 miles to the west including the South Lake Hospital. This property has excellent aesthetic appeal with views of the John's Lake chain of Lakes with near by public ramp access.

# AVERAGE DAILY TRAFFIC COUNTS

54,000+ on W Colonial Drive (SR 50)

**DEMOGRAPHICS** (5 MILES)

POPLII ATION

88,913

MEDIAN HH INCOME

\$66,714

MAURY L. CARTER & ASSOCIATES, INC.