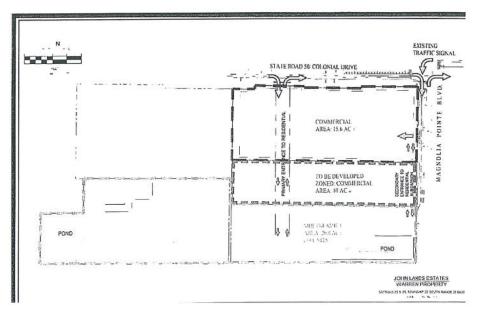

# PRIME MIXED-USE INFILL LAND 53.6 ACRES - LAKE COUNTY W COLONIAL DRIVE, Clermont, FL 34711

SURVEY