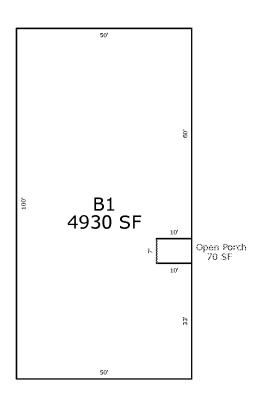

## SKETCH/AREA TABLE ADDENDUM

|         | PARCEL ID <b>2425820</b> |       |     |
|---------|--------------------------|-------|-----|
| Ö       | CITY                     | STATE | ZIP |
| 7       | PERMIT # 8/9/11          |       |     |
| 3       | MARKET AREA              |       |     |
| SUBJECT | APPRAISER NAME JXS       |       |     |
| 100000  |                          |       |     |

Scale: 1" = 12'

| AREA CALCULATIONS SUMMARY |             |        |          |           |            |
|---------------------------|-------------|--------|----------|-----------|------------|
| Code                      | Description | Factor | Net Size | Perimeter | Net Totals |
| в1                        | в1          | 1.00   | 4930     | 320       | 4930       |
| OP                        | Open Porch  | 1.00   | 70       | 34        | 70         |
|                           | _           |        |          |           |            |
|                           |             |        |          |           |            |
|                           |             |        |          |           |            |
|                           |             |        |          |           |            |

| Comment Table 2 | Comment Table 3 |
|-----------------|-----------------|
|                 |                 |
|                 |                 |
|                 |                 |

IMPROVEMENTS SKETCH

AREA CALCULATIONS