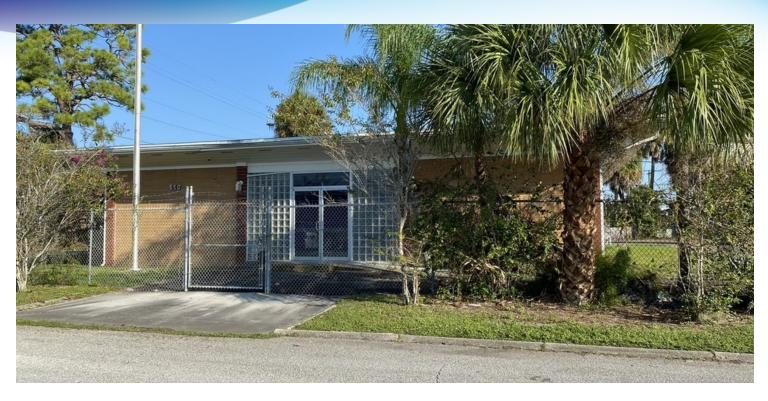

# Stand Alone Building On Fenced +/- .45 Acre Lot In Cocoa

550 St. Johns St Cocoa, FL 32922 FOR SALE | \$295,000

presented by:

# **GREAT STAND ALONE BUILDING**

• 550 St. Johns St Cocoa, FL 32922