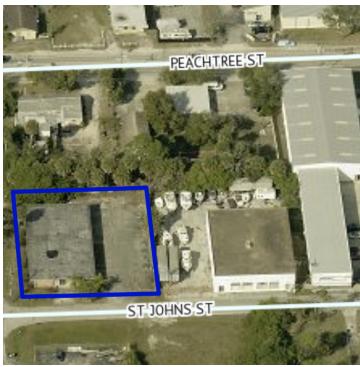

# Stand Alone Building On Fenced +/- .45 Acre Lot In Cocoa

550 St. Johns St Cocoa, FL 32922 FOR SALE | \$295,000

presented by:

Located in Cocoa Florida

+/-.2 mile to SR 520 (King Street

**APN#:** 24-36-33-29-4-12.A +/- 5.8 miles to l-95 at

Cocoa

+/- 10.8 miles to Port Canaveral Via I-95