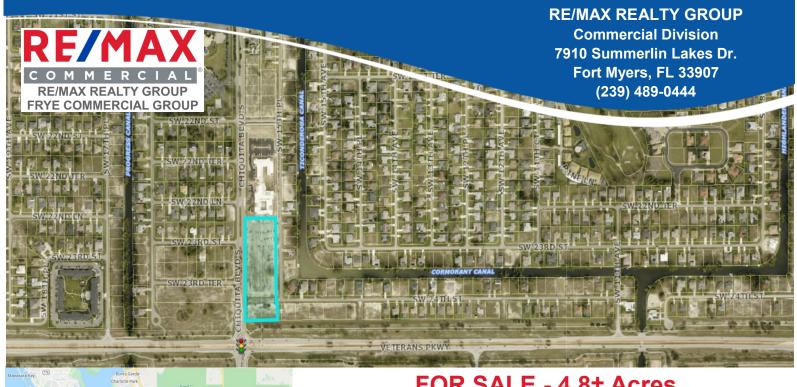

## FOR SALE - 4.8± Acres 2307 Chiquita Blvd. S., Cape Coral, FL 33991

**Zoning**: C Commercial **Land Use**: C/P Commercial/Professional

Lot Size: 4.8± Acres | 213,196± Total Land SF

Utilities: Water & Sewer

Location: This is a "Prime-Signalized" Commercial Site at the NE Corner

of Veteran's Pkwy. And Chiquita Blvd. S in Cape Coral, FL.

Price: \$2,247,000 | \$10.75/PSF

## PROPERTY DESCRIPTION:

- Original Size 9.35± Acres
- North Parcel (4.5± Acres) SOLD
- South Parcel (4.8± Acres) SIGNALIZED Corner AVAILABLE
- Veterans Pkwy. is the primary Belt-Loop through Cape Coral, connecting with Charlotte County to the North and East to the City of Fort Myers, Lee County and to I-75.
- Frontage is approximately 800 ft. with a depth of 270 ft. The site is serviced with water and sewer.
- C Zoning has the best uses for Commercial, Professional, Retail and Medical.