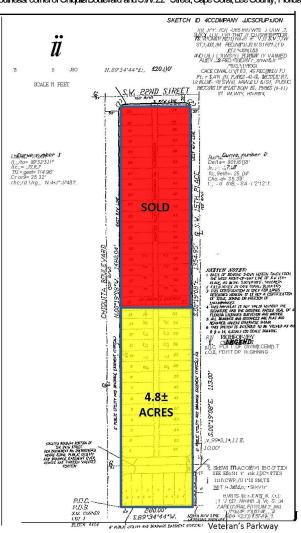

## PROPERTY DESCRIPTION:

- Original Size 9.35± Acres
- North Parcel (4.5± Acres) SOLD
- South Parcel (4.8± Acres) SIGNALIZED Corner AVAILABLE
- Veterans Pkwy. is the primary Belt-Loop through Cape Coral, connecting with Charlotte County to the North and East to the City of Fort Myers, Lee County and to I-75.
- Frontage is approximately 800 ft. with a depth of 270 ft. The site is serviced with water and sewer.
- C Zoning has the best uses for Commercial, Professional, Retail and Medical.

## EXHIBITA

As further depicted bellow as Lots 16through 51 (inclusive), Block 4404 (consisting of approximately 4.5 acres) located at the southeast corner of Chiquita Boulevard and S.W.22" Street, Cape Coral, Lee County, Florida.