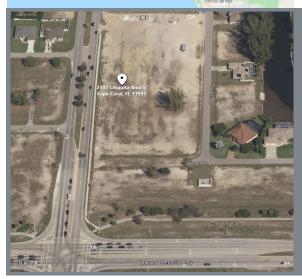

Location: This is a "Prime-Signalized" Commercial Site at the NE Corner

of Veteran's Pkwy. And Chiquita Blvd. S in Cape Coral, FL.

Price: \$2,247,000 | \$10.75/PSF

## PROPERTY DESCRIPTION:

- Original Size 9.35± Acres
- North Parcel (4.5± Acres) SOLD
- South Parcel (4.8± Acres) SIGNALIZED Corner AVAILABLE
- Veterans Pkwy. is the primary Belt-Loop through Cape Coral, connecting with Charlotte County to the North and East to the City of Fort Myers, Lee County and to I-75.
- Frontage is approximately 800 ft. with a depth of 270 ft. The site is serviced with water and sewer.
- C Zoning has the best uses for Commercial, Professional, Retail and Medical.