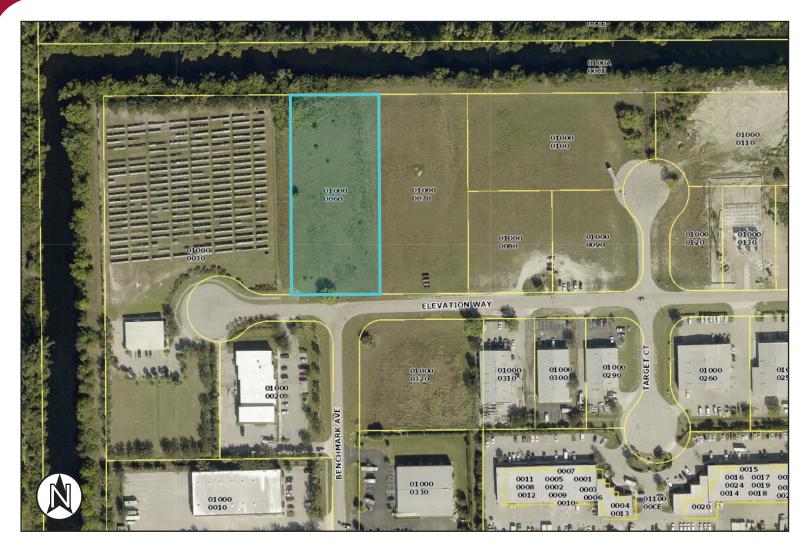

## FOR SALE 2.07± ACRES IN BENCHMARK CORPORATE PARK

4617 ELEVATION WAY, FORT MYERS, FL 33905

| PRICE:    | \$405,000 (\$4.50 / SF)               |
|-----------|---------------------------------------|
| SIZE:     | 2.07± Acres (90,299 SF)               |
| LOT DIME  | <b>NSIONS:</b> 200' x 460'            |
| UTILITIES | : City of Fort Myers<br>Water & Sewer |

## **PROPERTY FEATURES**

- Site Needs Less Fill Than Surrounding Sites
- Zoned PUD (click <u>here</u> for uses)
  - Located in Benchmark Corporate Park which is an established Industrial Park located just off I-75 (Exit 138) at Dr. Martin Luther King Boulevard. It is ideally situated to serve all of Lee County, is located approximately halfway between Naples and Punta Gorda.