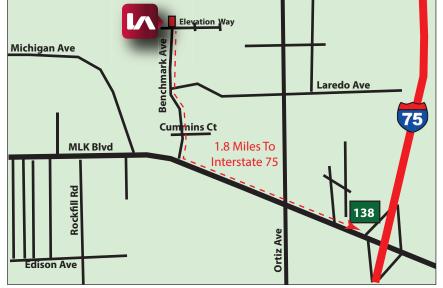

## **PROPERTY FEATURES**

- Site Needs Less Fill Than Surrounding Sites
- Zoned PUD (click <u>here</u> for uses)
  - Located in Benchmark Corporate Park which is an established Industrial Park located just off I-75 (Exit 138) at Dr. Martin Luther King Boulevard. It is ideally situated to serve all of Lee County, is located approximately halfway between Naples and Punta Gorda.