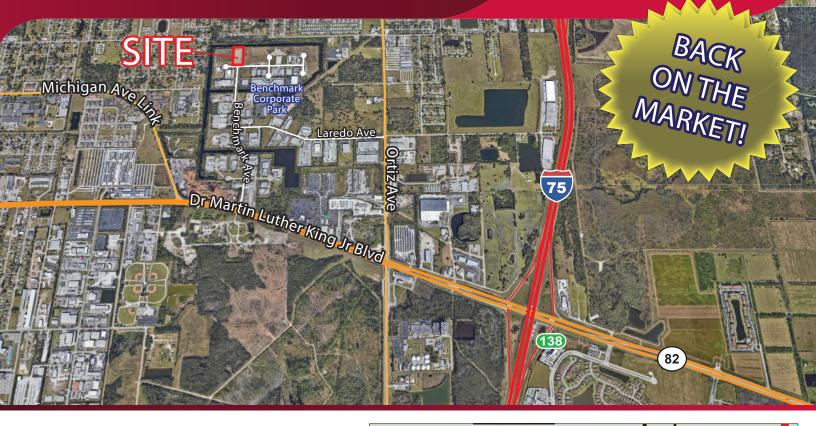

## **PROPERTY FEATURES**

- Site Needs Less Fill Than Surrounding Sites
- Zoned PUD (click <u>here</u> for uses)
  - Located in Benchmark Corporate Park which is an established Industrial Park located just off I-75 (Exit 138) at Dr. Martin Luther King Boulevard. It is ideally situated to serve all of Lee County, is located approximately halfway between Naples and Punta Gorda.