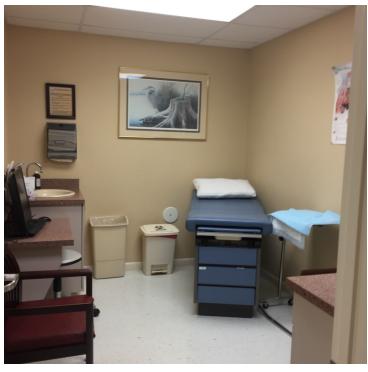

# **PROPERTY OVERVIEW**

4,350 sf medical office located on well traveled Beville Road. First floor has 3,100 sf medical office and second floor has 1,250 sf of general office area with 2 private offices. CAP rate of 11.33% is actual. Proforma Cap rate 12.75%. Second floor office is currently vacant and has not been marketed - used by owner for storage. Restrooms on both floors and a separate entrance to second floor. Medical office currently leased through April 30, 2021 at \$14.58 psf NNN. Tenant is moving to a larger location and will vacate building by December 31, 2020, however will fulfill obligations under lease through April 30, 2021.