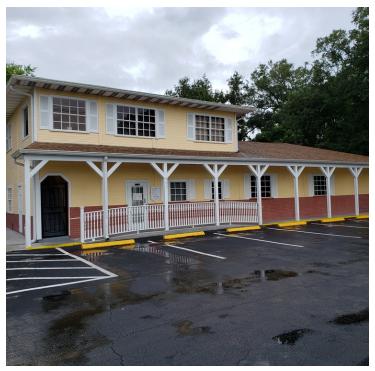

# MEDICAL OFFICE BUILDING

711 Beville Road, Daytona Beach, FL 32119

# **PROPERTY OVERVIEW**

4,350 sf medical office located on well traveled Beville Road. First floor has 3,100 sf medical office and second floor has 1,250 sf of general office area with 2 private offices. CAP rate of 11.33% is actual. Proforma Cap rate 12.75%. Second floor office is currently vacant and has not been marketed - used by owner for storage. Restrooms on both floors and a separate entrance to second floor. Medical office currently leased through April 30, 2021 at \$14.58 psf NNN. Tenant is moving to a larger location and will vacate building by December 31, 2020, however will fulfill obligations under lease through April 30, 2021.

### PROPERTY HIGHLIGHTS

- Central Location
- Convenient to Halifax Health
- Easy ingress/egress
- Good Visibility