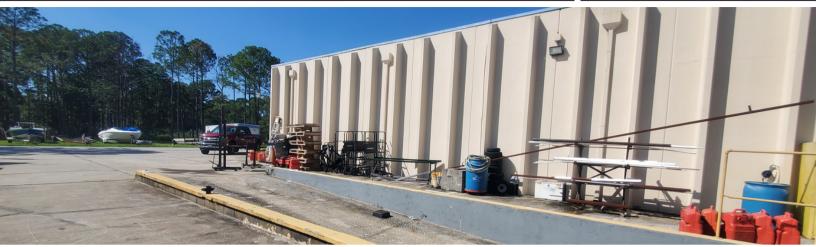

## 10,000+ SF INVESTEMENT!

- Entire building in under HVAC
- Freshly maintained roof
- Property features a loading dock
- Sprinklers for maintaining landscape!
- Currently owner-occupied as light manufacturing
- Property vacant in late November