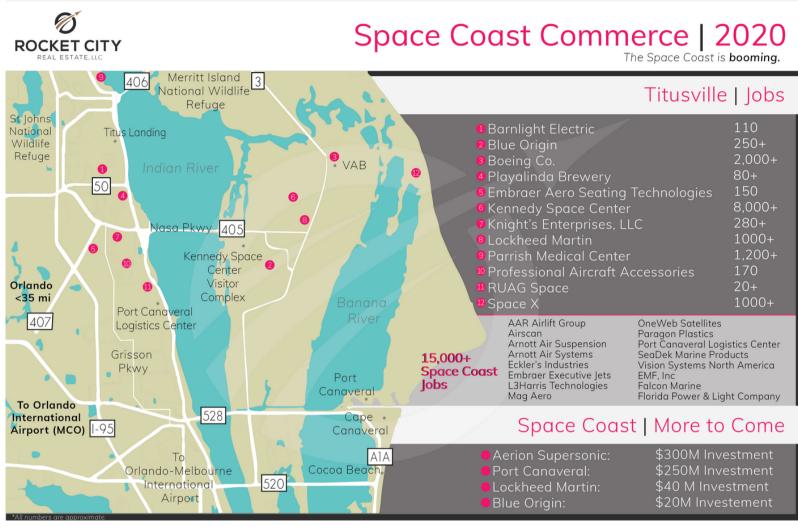

#### TRADE AREA DEMOGRAPHICS

- Miles of beaches: 71 | Avg. Temp: 74 | Annual Tourists: 2.5m
- Trade Area Population 2018: 149,367 | Estimated 2022: 164,196
- Median Income: \$51,786 | Avg HH: \$63,789 | 2022 Projected: 64,960
- Avg Age: 46.3
- College Education: 60% (25+)
- No local or state personal income tax
- Major Employers: Lockheed, Boeing, NASA, Blue Origin, SpaceX, Knight Armament, Parrish Medical Center, Eastern Florida State College