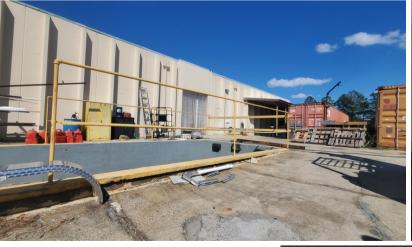

## 10,000+ SF INVESTEMENT!

- Entire building in under HVAC
- Freshly maintained roof
- Property features a loading dock
- Sprinklers for maintaining landscape!
- Currently owner-occupied as light manufacturing
- Property vacant in late November