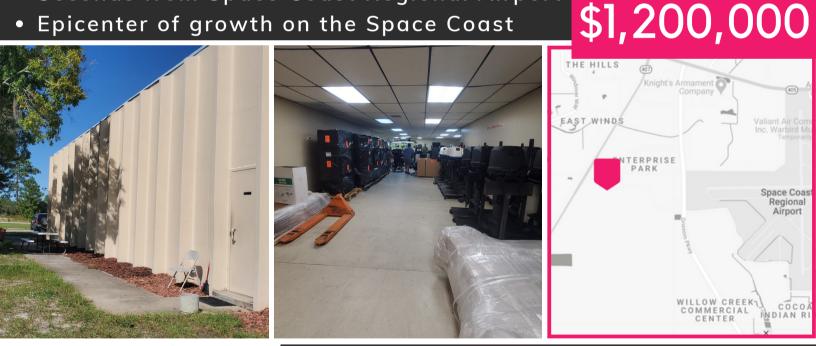

### 10,000+ SF INVESTEMENT!

MLS #887114

- Right off a crucial roadway connecting 528 with US-1 + I-95
- Located in South Titusville's booming industrial park
- Seconds from Space Coast Regional Airport
- Epicenter of growth on the Space Coast

## 10,000+ SF INVESTEMENT!

- Entire building in under HVAC
- Freshly maintained roof
- Property features a loading dock
- Sprinklers for maintaining landscape!
- Currently owner-occupied as light manufacturing
- Property vacant in late November