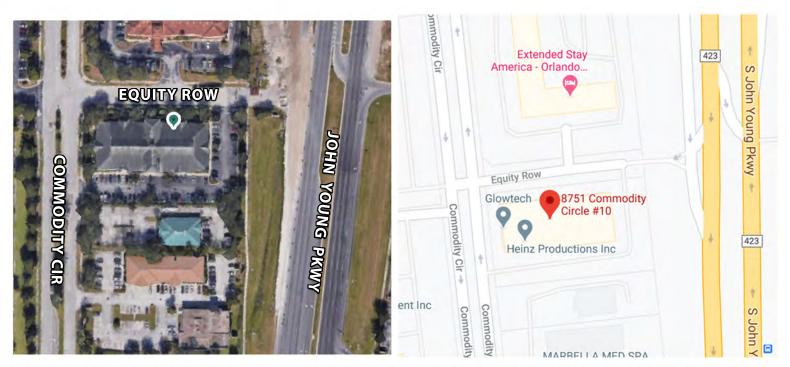

#### **PROPERTY HIGHLIGHTS**

Available date: This unit will be available upon lease or sale purchase.

**Uses:** Office, Medical Office, or Professional Services

**Location:** Head southwest on FL-528 W/FL-528 Toll W. Take exit 3 for County Rd 423/John Young Pkwy, Keep right at the fork and merge onto County Rd 423 N/S John Young Pkwy. Use the 2nd from the left lane to turn left onto Commodity Cir. Turn right at the 1st cross street to stay on Commodity Cir. Turn right. Destination will be on the left.

#### **AERIAL VIEW & STREET MAP**

8865 Commodity Cir. #12 Orlando, FL 32819 www.CFLRG.com Yvette Iturrino Real Estate Broker O:(407) 392-2201 M:(407) 731-5552 yvette@cflrg.com Jesette Iturrino Sales Associate O:(407) 392-2201 M:(407) 706-4999 jesette@cflrg.com