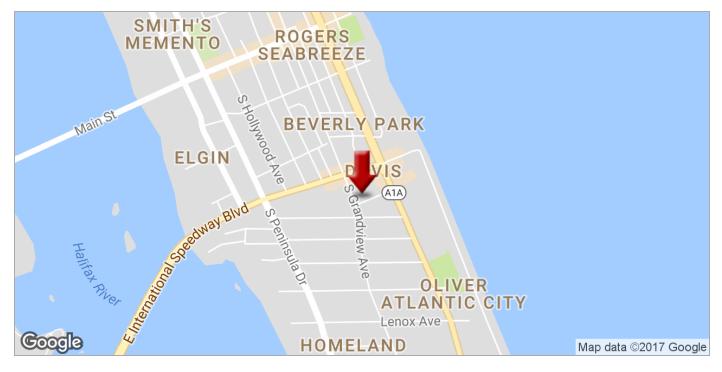

| SALE PRICE:     | \$539,000             |  |  |
|-----------------|-----------------------|--|--|
| UNITS:          | 9                     |  |  |
| PRICE PER UNIT: | \$59,889              |  |  |
| CAP RATE:       | 6.42%                 |  |  |
| GRM:            | 7.7                   |  |  |
| NOI:            | \$34,603              |  |  |
| LOT SIZE:       | 0.11 Acres            |  |  |
| BUILDING SIZE:  | 3,195 SF              |  |  |
| YEAR BUILT:     | 1920                  |  |  |
| MARKET:         | Deltona/Daytona Beach |  |  |
| CROSS STREETS:  | S Grandview           |  |  |

### **PROPERTY OVERVIEW**

This multifamily property is on the market for the first time in 20 years. Act now to secure a historically solid performer in the center of the action that is Daytona Beach. Popular area attractions are at your door, including the newly renovated Streamline Hotel and new build Jimmy Buffett inspired restaurants.