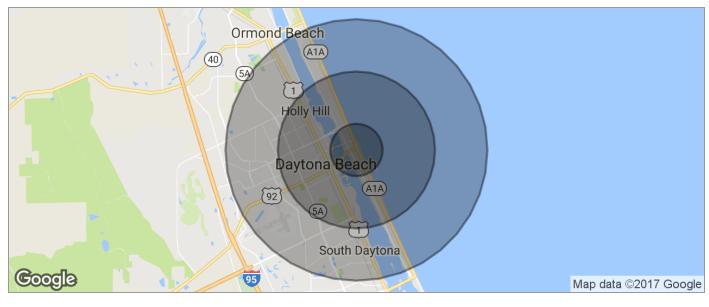

| POPULATION          | 1 MILE    | 3 MILES   | 5 MILES   |
|---------------------|-----------|-----------|-----------|
| TOTAL POPULATION    | 3,641     | 37,474    | 99,448    |
| MEDIAN AGE          | 45.0      | 39.1      | 40.7      |
| MEDIAN AGE (MALE)   | 42.5      | 38.1      | 39.1      |
| MEDIAN AGE (FEMALE) | 47.7      | 39.8      | 42.8      |
| HOUSEHOLDS & INCOME | 1 MILE    | 3 MILES   | 5 MILES   |
|                     |           |           |           |
| TOTAL HOUSEHOLDS    | 1,823     | 16,231    | 41,606    |
| # OF PERSONS PER HH | 2.0       | 2.3       | 2.4       |
| AVERAGE HH INCOME   | \$41,482  | \$40,734  | \$43,164  |
| AVERAGE HOUSE VALUE | \$267,393 | \$187,378 | \$188,218 |
| RACE                | 1 MILE    | 3 MILES   | 5 MILES   |
| % WHITE             | 77.0%     | 57.2%     | 68.4%     |
| % BLACK             | 15.2%     | 37.6%     | 26.5%     |
| % ASIAN             | 2.7%      | 1.6%      | 1.6%      |
| % HAWAIIAN          | 0.0%      | 0.0%      | 0.1%      |
| % INDIAN            | 0.2%      | 0.2%      | 0.3%      |
| % OTHER             | 3.2%      | 1.2%      | 1.4%      |
| ETHNICITY           | 1 MILE    | 3 MILES   | 5 MILES   |
| % HISPANIC          | 6.5%      | 5.5%      | 5.3%      |