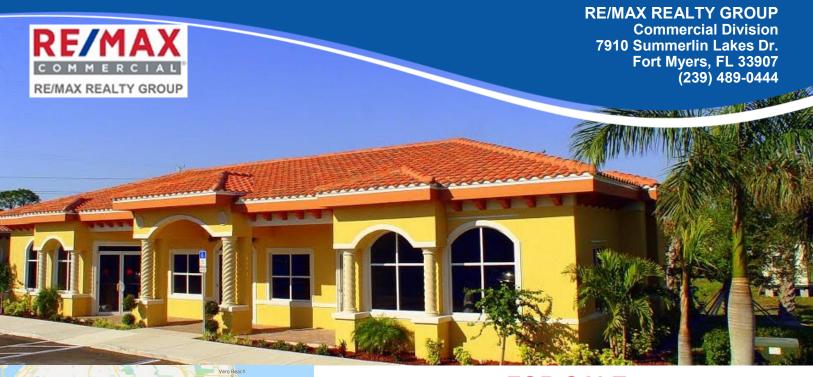

## **FOR SALE**

9720 Commerce Center Ct. Fort Myers, FL 33908

Building Size: 2,940± SF Year Built: 2003

**Strap #**: 04-46-24-15-00101.000A, B, C **Zoning**: CPD Commercial Planned Dev.

Purchase Price: \$479,000