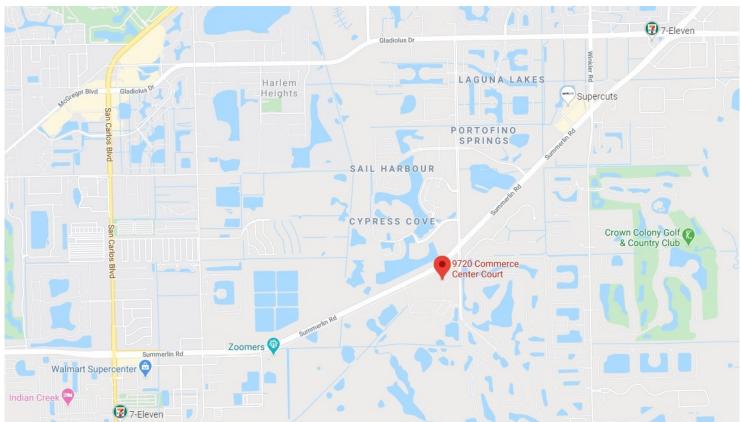

## **PROPERTY DESCRIPTION:**

- Located close to Healthpark Hospital
- This property is located in Verano Professional Park right off Bass Road and Summerlin Road.
- AADT: 34,200

MICHAEL J. FRYE, CCIM|CEO Hall of Fame, Lifetime Achievement Direct: (239) 281-0441 mfrye@ccim.net