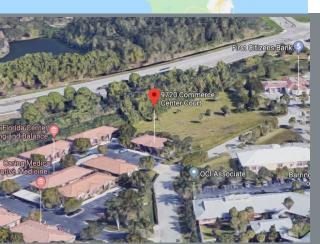

## **FOR SALE**

9720 Commerce Center Ct. Fort Myers, FL 33908

Building Size: 2,940± SF Year Built: 2003

**Strap #**: 04-46-24-15-00101.000A, B, C **Zoning**: CPD Commercial Planned Dev.

Purchase Price: \$479,000

## **PROPERTY DESCRIPTION:**

- Located close to Healthpark Hospital
- This property is located in Verano Professional Park right off Bass Road and Summerlin Road.
- AADT: 34,200

MICHAEL J. FRYE, CCIM|CEO Hall of Fame, Lifetime Achievement Direct: (239) 281-0441 mfrye@ccim.net