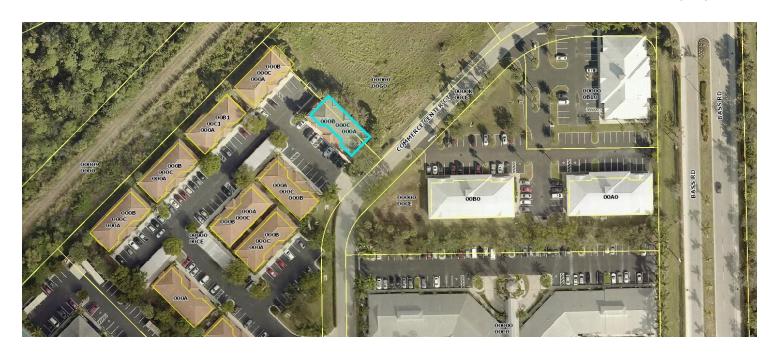

## **FOR SALE**

9720 Commerce Center Ct. Fort Myers, FL 33908

Building Size: 2,940± SF Year Built: 2003

**Strap #**: 04-46-24-15-00101.000A, B, C **Zoning**: CPD Commercial Planned Dev.

Purchase Price: \$479,000

## **PROPERTY DESCRIPTION:**

- Located close to Healthpark Hospital
- This property is located in Verano Professional Park right off Bass Road and Summerlin Road.
- AADT: 34,200

MICHAEL J. FRYE, CCIM|CEO Hall of Fame, Lifetime Achievement Direct: (239) 281-0441 mfrye@ccim.net