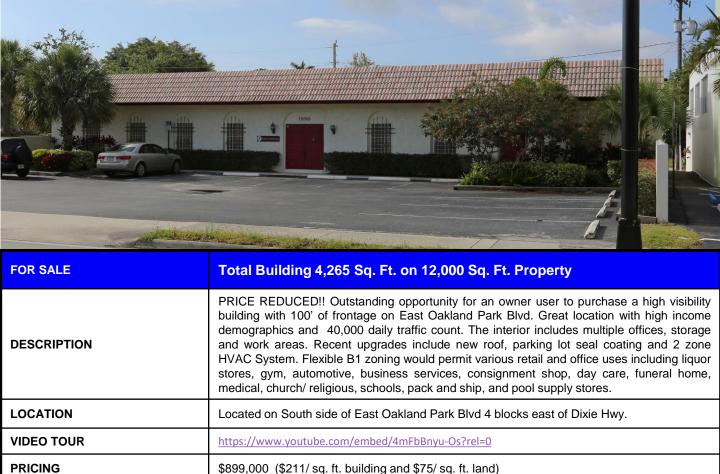

## High Visibility Office/ Retail Building

For Sale \$899,000 1550 East Oakland Park Blvd. Oakland Park, FL 33334

1975 Traffic Count, 47,500

HH Population:

Average HH Income:

Disclaimer: This offering subject to errors, omissions, prior sale or withdrawal without notice.