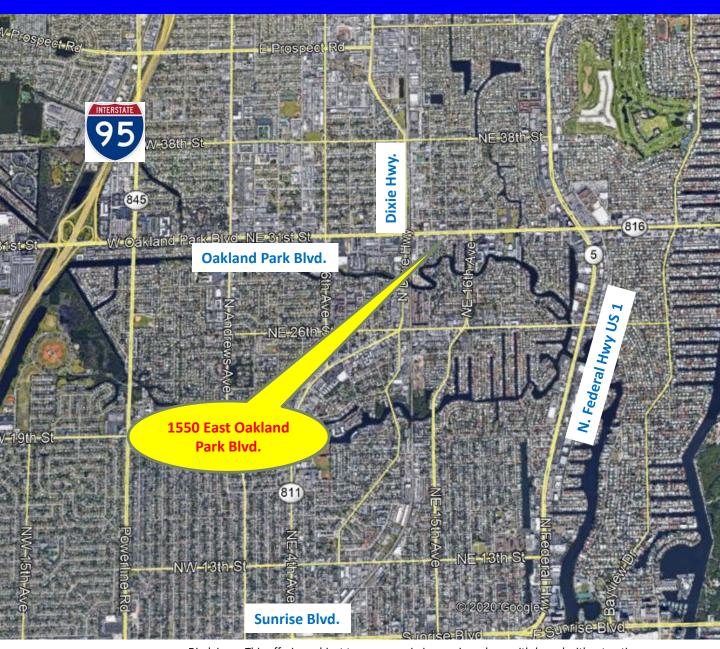

## **Location Map**

For Sale \$899,000 1550 East Oakland Park Blvd. Oakland Park, FL 33334

Disclaimer: This offering subject to errors, omissions, prior sale or withdrawal without notice.

CAMPBELL ROSEMURGY COMMERCIAL REAL ESTATE 1233 E. Hillsboro Blvd