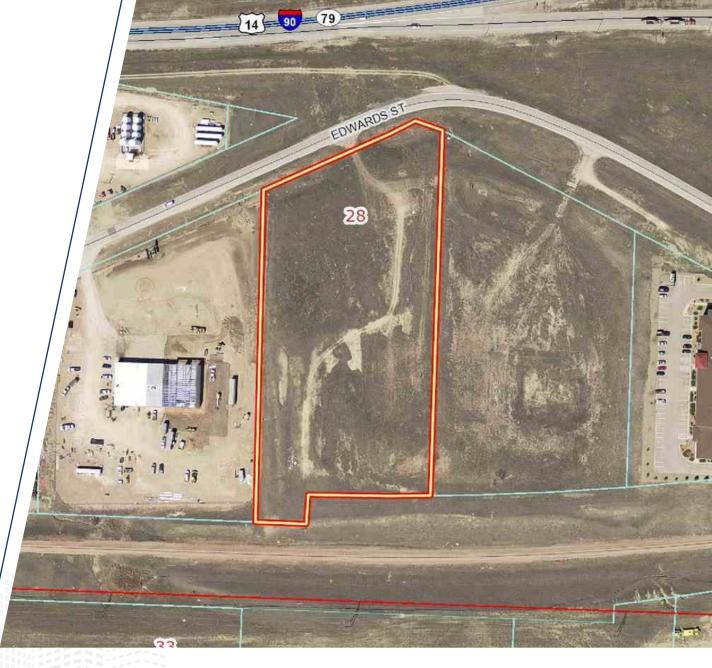

## PROPERTY SUMMARY

**LIST PRICE:** \$825,000

PRICE PER SQ. FT.: \$3.79 SF AVAILABLE SF: 217,800 SF

LOT SIZE: 5.00 ACRES
ROAD PAVED FRONTAGE

FRONTAGE 360'
LAND FLAT/SLOPED

**ZONING: GENERAL COMMERCIAL** 

SPACE USE: MIXED USE

MARKET: NORTHEAST RAPID CITY

CROSS STREETS: EDWARDS & EGLIN

High exposure general commercial lot just South of Interstate 90 and West of Elk Vale Road. The entire Northeast area of Rapid City is filled with local, regional & national retailers and businesses. In fact, the NE region of Rapid City is her fastest growing corridor! And now you have an opportunity to consider this parcel for your own use or visit with us about build to suit opportunities. Rushmore Crossing Shopping District to the West. Large array of motels, waterpark, fast food services and Black Hills State University to the East, Railroad line to the South. Elevate!