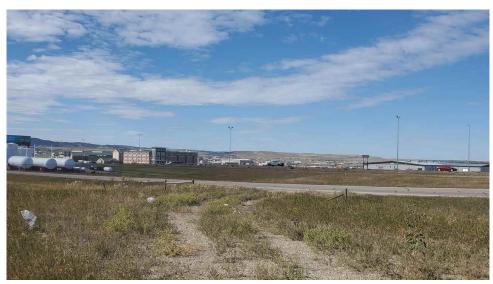

MARKET: NORTHEAST RAPID CITY

CROSS STREETS: EDWARDS & EGLIN

High exposure general commercial lot just South of Interstate 90 and West of Elk Vale Road. The entire Northeast area of Rapid City is filled with local, regional & national retailers and businesses. In fact, the NE region of Rapid City is her fastest growing corridor! And now you have an opportunity to consider this parcel for your own use or visit with us about build to suit opportunities. Rushmore Crossing Shopping District to the West. Large array of motels, waterpark, fast food services and Black Hills State University to the East, Railroad line to the South. Elevate!