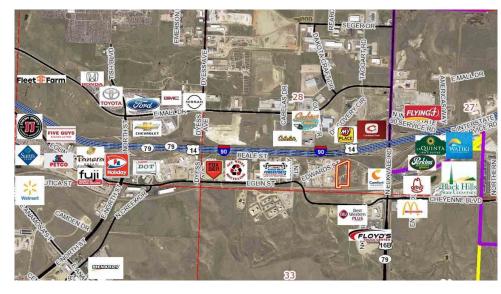

MARKET: NORTHEAST RAPID CITY

CROSS STREETS: EDWARDS & EGLIN

High exposure general commercial lot just South of Interstate 90 and West of Elk Vale Road. The entire Northeast area of Rapid City is filled with local, regional & national retailers and businesses. In fact, the NE region of Rapid City is her fastest growing corridor! And now you have an opportunity to consider this parcel for your own use or visit with us about build to suit opportunities. Rushmore Crossing Shopping District to the West. Large array of motels, waterpark, fast food services and Black Hills State University to the East, Railroad line to the South. Elevate!