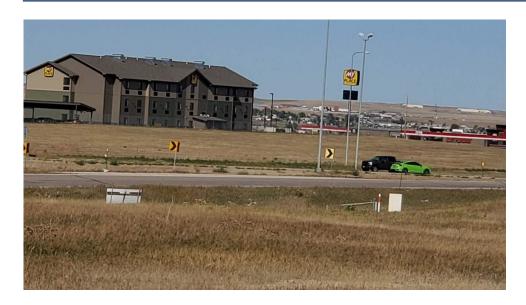

MARKET: NORTHEAST RAPID CITY

CROSS STREETS: EDWARDS & EGLIN

High exposure general commercial lot just South of Interstate 90 and West of Elk Vale Road. The entire Northeast area of Rapid City is filled with local, regional & national retailers and businesses. In fact, the NE region of Rapid City is her fastest growing corridor! And now you have an opportunity to consider this parcel for your own use or visit with us about build to suit opportunities. Rushmore Crossing Shopping District to the West. Large array of motels, waterpark, fast food services and Black Hills State University to the East, Railroad line to the South. Elevate!