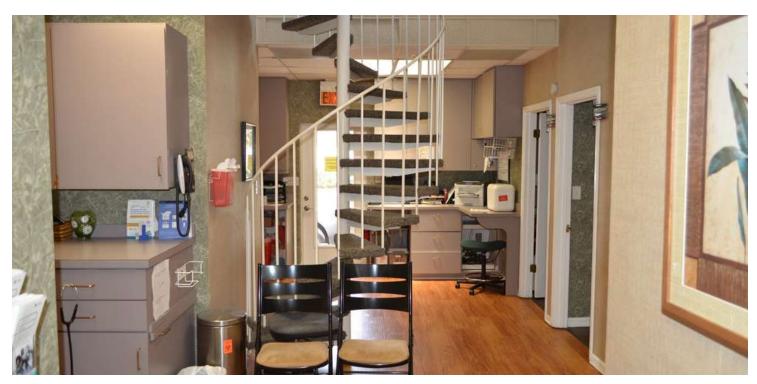

#### **PROPERTY HIGHLIGHTS**

- · Physician seller retiring
- · Perfect for sole practitioner or satellite office
- Entire renovation down to exterior walls (1993).
- · Traditional patient waiting area.
- · Check-in & out windows with separate billing area.
- · 4 exam rooms with sinks.
- · Nurse's station / Lab & staff breakroom.
- · Private physician exit & shower.