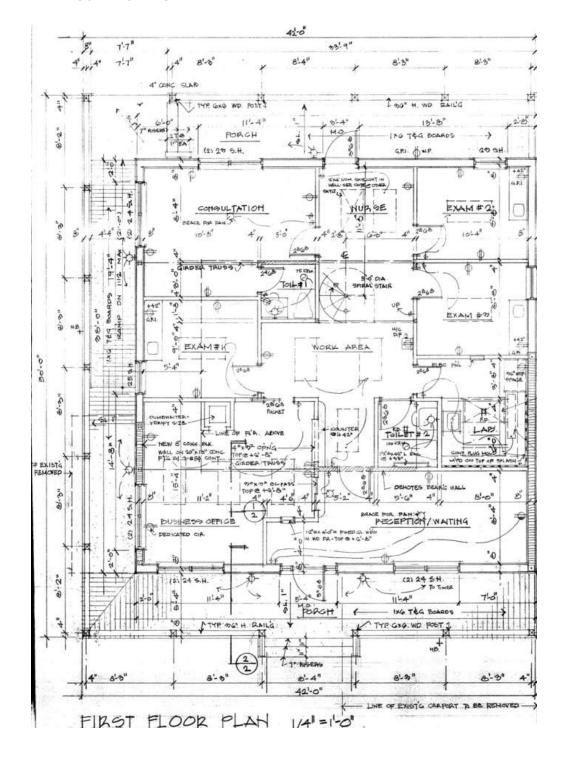

cellent long-term redevelopment location

#### **PROPERTY HIGHLIGHTS**

- · Physician seller retiring
- · Perfect for sole practitioner or satellite office
- Entire renovation down to exterior walls (1993).
- · Traditional patient waiting area.
- · Check-in & out windows with separate billing area.
- · 4 exam rooms with sinks.
- · Nurse's station / Lab & staff breakroom.
- · Private physician exit & shower.

CITY COMMERCIAL 1101 Symonds Ave. Winter Park, FL 32789 CITYcommercial.com



**LEE ZERIVITZ, SIOR, CCIM**Managing Partner
407.644.CITY
lee@citycommercial.com

### 2071 DUNDEE







**LEE ZERIVITZ, SIOR, CCIM**Managing Partner
407.644.CITY
lee@citycommercial.com

CITY COMMERCIAL 1101 Symonds Ave. Winter Park, FL 32789 CITYcommercial.com











### 2071 DUNDEE - 1st FL SPACE PLAN





### 2071 DUNDEE - 2nd FL SPACE PLAN







# Location Map





## Demographics Map & Report



| POPULATION           | 1 MILE | 3 MILES | 5 MILES |
|----------------------|--------|---------|---------|
| Total Population     | 11,087 | 88,940  | 254,980 |
| Average age          | 42.6   | 37.8    | 36.6    |
| Average age (Male)   | 37.7   | 35.8    | 35.4    |
| Average age (Female) | 47.8   | 39.9    | 38.1    |

| HOUSEHOLDS & INCOME | 1 MILE    | 3 MILES   | 5 MILES   |
|---------------------|-----------|-----------|-----------|
| Total households    | 4,888     | 37,885    | 104,586   |
| # of persons per HH | 2.3       | 2.3       | 2.4       |
| Average HH income   | \$88,254  | \$83,267  | \$73,522  |
| Average house value | \$442,198 | \$395,012 | \$315,449 |

<sup>\*</sup> D