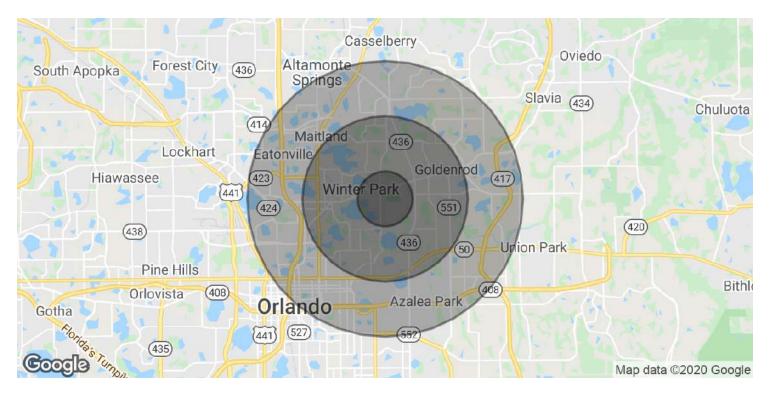

## Demographics Map & Report

| POPULATION           | 1 MILE | 3 MILES | 5 MILES |
|----------------------|--------|---------|---------|
| Total Population     | 11,087 | 88,940  | 254,980 |
| Average age          | 42.6   | 37.8    | 36.6    |
| Average age (Male)   | 37.7   | 35.8    | 35.4    |
| Average age (Female) | 47.8   | 39.9    | 38.1    |

| HOUSEHOLDS & INCOME | 1 MILE    | 3 MILES   | 5 MILES   |
|---------------------|-----------|-----------|-----------|
| Total households    | 4,888     | 37,885    | 104,586   |
| # of persons per HH | 2.3       | 2.3       | 2.4       |
| Average HH income   | \$88,254  | \$83,267  | \$73,522  |
| Average house value | \$442,198 | \$395,012 | \$315,449 |