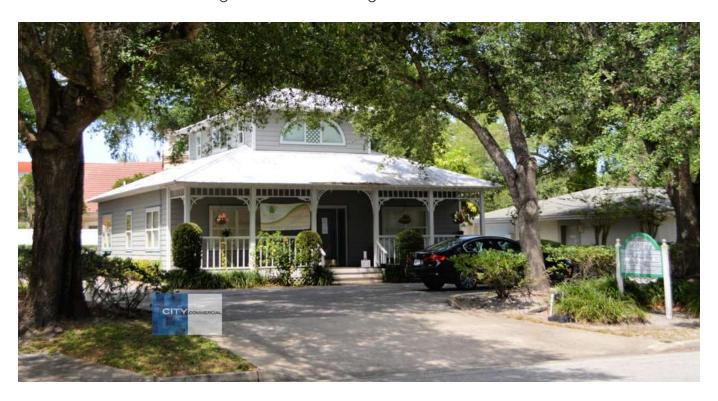

## Winter Park - Free-Standing Medical Building

#### **PROPERTY OVERVIEW**

Steps to AdventHealth - Winter Park Hospital Rare, Free-Standing Medical Property Ample parking Excellent long-term redevelopment location

#### **PROPERTY HIGHLIGHTS**

- · Physician seller retiring
- · Perfect for sole practitioner or satellite office
- Entire renovation down to exterior walls (1993).
- · Traditional patient waiting area.
- · Check-in & out windows with separate billing area.
- · 4 exam rooms with sinks.
- · Nurse's station / Lab & staff breakroom.
- · Private physician exit & shower.