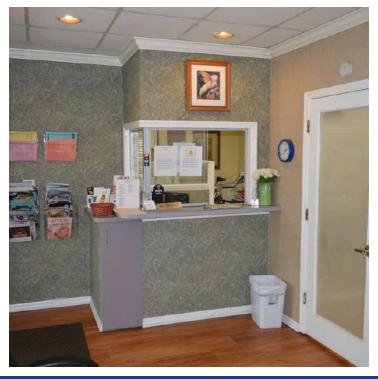

#### **PROPERTY HIGHLIGHTS**

- · Physician seller retiring
- · Perfect for sole practitioner or satellite office
- Entire renovation down to exterior walls (1993).
- · Traditional patient waiting area.
- · Check-in & out windows with separate billing area.
- · 4 exam rooms with sinks.
- · Nurse's station / Lab & staff breakroom.
- · Private physician exit & shower.