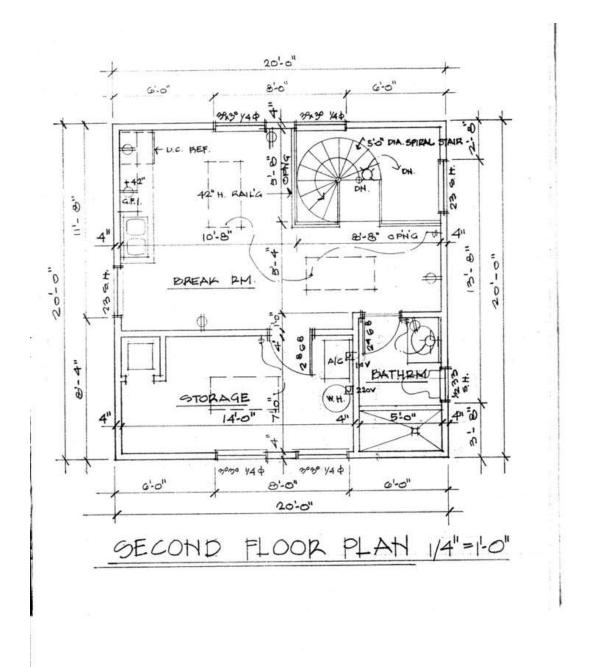

#### **PROPERTY HIGHLIGHTS**

- · Physician seller retiring
- · Perfect for sole practitioner or satellite office
- Entire renovation down to exterior walls (1993).
- · Traditional patient waiting area.
- · Check-in & out windows with separate billing area.
- · 4 exam rooms with sinks.
- · Nurse's station / Lab & staff breakroom.
- · Private physician exit & shower.

CITY COMMERCIAL 1101 Symonds Ave. Winter Park, FL 32789 CITYcommercial.com



**LEE ZERIVITZ, SIOR, CCIM**Managing Partner
407.644.CITY
lee@citycommercial.com

### 2071 DUNDEE







**LEE ZERIVITZ, SIOR, CCIM**Managing Partner
407.644.CITY
lee@citycommercial.com

CITY COMMERCIAL 1101 Symonds Ave. Winter Park, FL 32789 CITYcommercial.com











### 2071 DUNDEE - 1st FL SPACE PLAN





### 2071 DUNDEE - 2nd FL SPACE PLAN







# Location Map





## Demographics Map & Report



| POPULATION           | 1 MILE | 3 MILES | 5 MILES |
|----------------------|--------|---------|---------|
| Total Population     | 11,087 | 88,940  | 254,980 |
| Average age          | 42.6   | 37.8    | 36.6    |
| Average age (Male)   | 37.7   | 35.8    | 35.4    |
| Average age (Female) | 47.8   | 39.9    | 38.1    |

| HOUSEHOLDS & INCOME | 1 MILE    | 3 MILES   | 5 MILES   |
|---------------------|-----------|-----------|-----------|
| Total households    | 4,888     | 37,885    | 104,586   |
| # of persons per HH | 2.3       | 2.3       | 2.4       |
| Average HH income   | \$88,254  | \$83,267  | \$73,522  |
| Average house value | \$442,198 | \$395,012 | \$315,449 |

<sup>\*</sup> Demographic data derived from 2010 US Cens