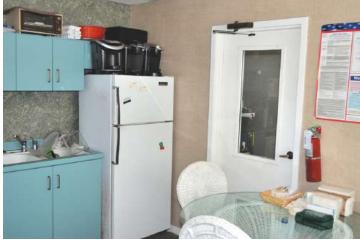

#### **PROPERTY HIGHLIGHTS**

- · Physician seller retiring
- · Perfect for sole practitioner or satellite office
- Entire renovation down to exterior walls (1993).
- · Traditional patient waiting area.
- · Check-in & out windows with separate billing area.
- · 4 exam rooms with sinks.
- · Nurse's station / Lab & staff breakroom.
- · Private physician exit & shower.