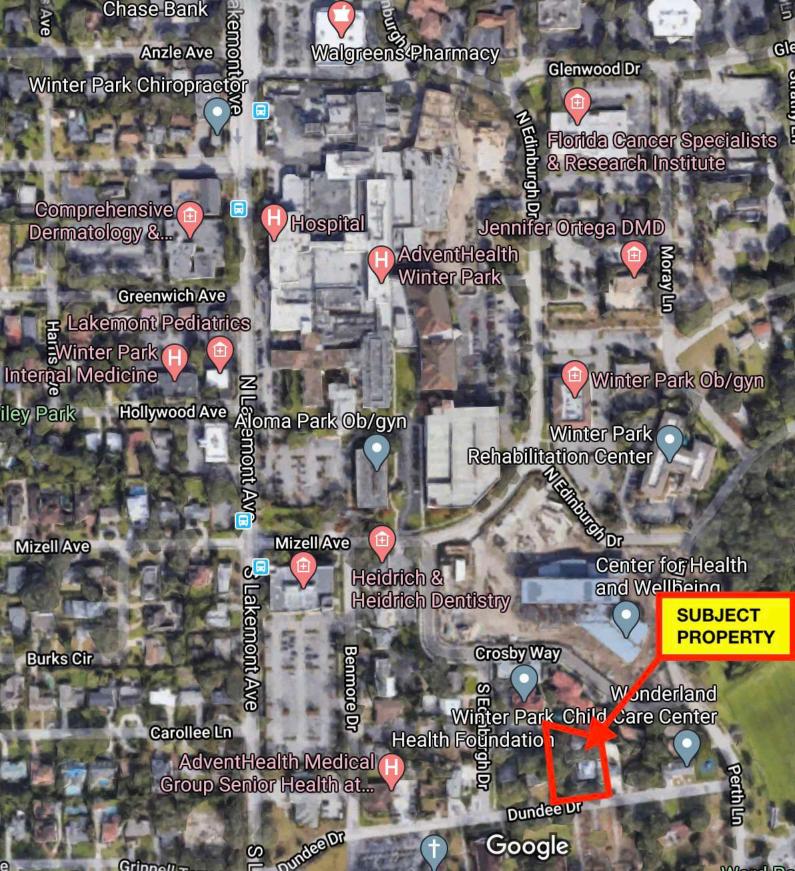

# **PROPERTY HIGHLIGHTS**

- · Physician seller retiring
- · Perfect for sole practitioner or satellite office
- Entire renovation down to exterior walls (1993).
- · Traditional patient waiting area.
- · Check-in & out windows with separate billing area.
- · 4 exam rooms with sinks.
- · Nurse's station / Lab & staff breakroom.
- · Private physician exit & shower.

CITY COMMERCIAL 1101 Symonds Ave. Winter Park, FL 32789 CITYcommercial.com



**LEE ZERIVITZ, SIOR, CCIM**Managing Partner
407.644.CITY
lee@citycommercial.com

### 2071 DUNDEE







**LEE ZERIVITZ, SIOR, CCIM**Managing Partner
407.644.CITY
lee@citycommercial.com

CITY COMMERCIAL 1101 Symonds Ave. Winter Park, FL 32789 CITYcommercial.com











### 2071 DUNDEE - 1st FL SPACE PLAN





### 2071 DUNDEE - 2nd FL SPACE PLAN







# Location Map





## Demographics Map & Report



| POPULATION           | 1 MILE | 3 MILES | 5 MILES |
|----------------------|--------|---------|---------|
| Total Population     | 11,087 | 88,940  | 254,980 |
| Average age          | 42.6   | 37.8    | 36.6    |
| Average age (Male)   | 37.7   | 35.8    | 35.4    |
| Average age (Female) | 47.8   | 39.9    | 38.1    |

| HOUSEHOLDS & INCOME | 1 MILE    | 3 MILES   | 5 MILES   |
|---------------------|-----------|-----------|-----------|
| Total households    | 4,888     | 37,885    | 104,586   |
| # of persons per HH | 2.3       | 2.3       | 2.4       |
| Average HH income   | \$88,254  | \$83,267  | \$73,522  |
| Average house value | \$442,198 | \$395,012 | \$315,449 |

<sup>\*</sup> Demographic data derived from 2010 US Census