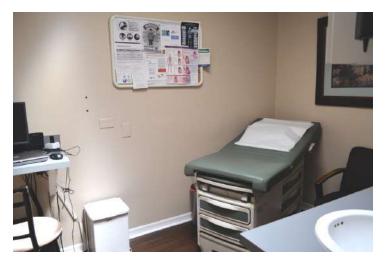

#### **PROPERTY HIGHLIGHTS**

- · Physician seller retiring
- · Perfect for sole practitioner or satellite office
- Entire renovation down to exterior walls (1993).
- · Traditional patient waiting area.
- · Check-in & out windows with separate billing area.
- · 4 exam rooms with sinks.
- · Nurse's station / Lab & staff breakroom.
- · Private physician exit & shower.