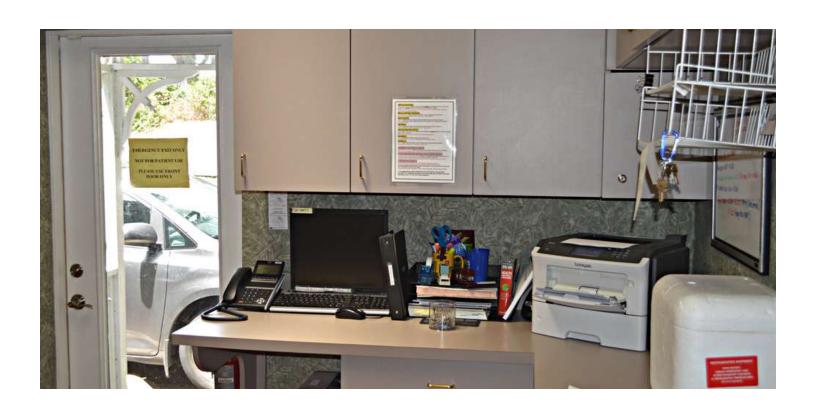

#### **PROPERTY HIGHLIGHTS**

- · Physician seller retiring
- · Perfect for sole practitioner or satellite office
- Entire renovation down to exterior walls (1993).
- · Traditional patient waiting area.
- · Check-in & out windows with separate billing area.
- · 4 exam rooms with sinks.
- · Nurse's station / Lab & staff breakroom.
- · Private physician exit & shower.