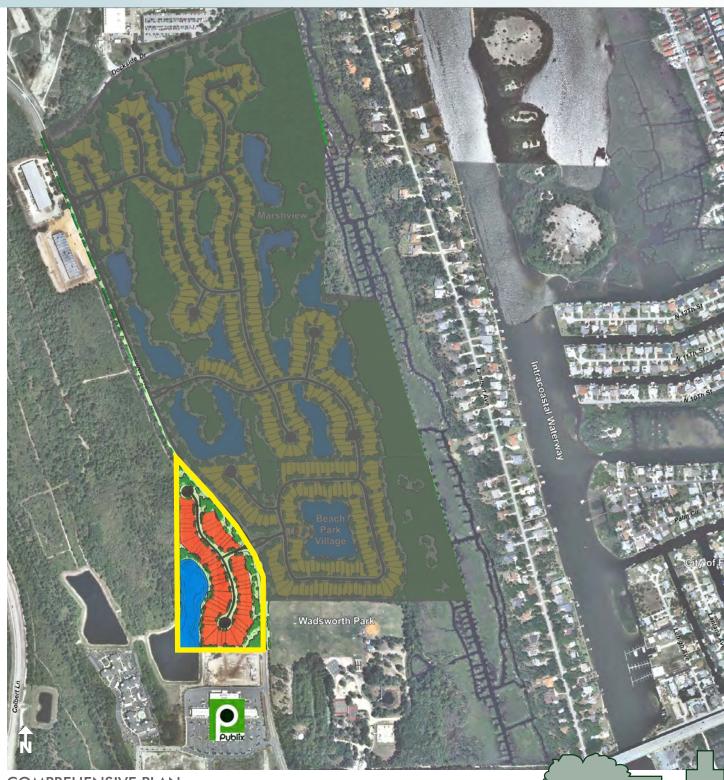

## FLAGLER BEACH COASTAL MIXED-USE

15± acres Flagler County, FL

### LOCATION/DESCRIPTION

Coastal development opportunity within 5 minutes of I-95! Perfectly situated less than 3 minutes from the golden sands of Flagler Beach and its ever-expanding offering of river and ocean view restaurants, this is the last treasure along the Flagler and Volusia Coast. A dozen golf courses are within 15 minutes of the project and for the boater, there are numerous marinas and the Intracoastal Waterway less than a mile away. Beach Village is within walking distance to a new Publix shopping center and the project offers utilities allowing for a mix of multi-family and commercial.

#### SIZE

 $15 \pm acres$ 

#### **PRICE**

\$900,000 (\$60,000/acre)

### ZONING

PUD (Mixed-Use - Commercial and multi-family)

#### **ROAD FRONTAGE**

1,600' ± on Roberts Road

#### **UTILITIES**

City of Palm Coast and City of Flagler Beach

#### PARCEL IDs

11-12-31-0650-000A0-0071 - 15.71 acres

Offering subject to errors, omission, prior sale or withdrawal without notice.

- Commercial Real Estate Investments | Management | Brokerage | Development | Land