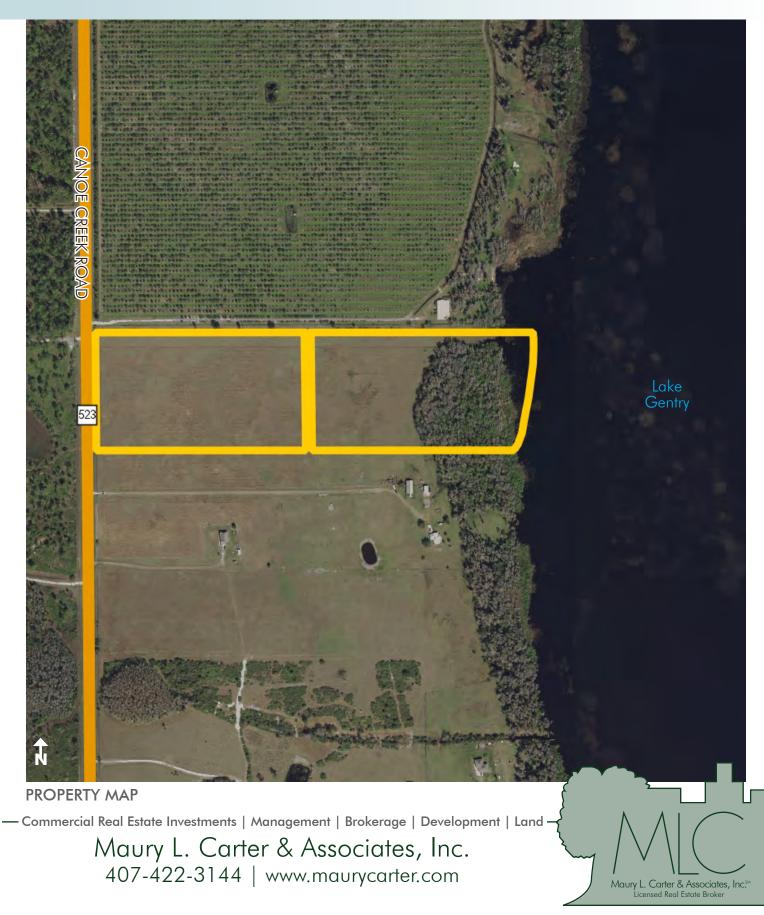

### DESCRIPTION

This property is conveniently located just 15 minutes south of St. Cloud, Fl and a short 45 minute drive to downtown Orlando. This is one of the few properties with hard frontage on Lake Gentry. The property boasts agriculture qualities with a one of a kind water feature. Come see why this can serve as your next estate property, or residential development.

#### PRICE

NOW: \$750,000 WAS: \$900,000

**ZONING** Agricultural (1 unit/5 acres)

ROAD FRONTAGE Canoe Creek Road

#### PARCEL ID 3-27-30-4950-0001-0650

Offering subject to errors, omission, prior sale or withdrawal without notice.

LAND FOR SALE

--- Commercial Real Estate Investments | Management | Brokerage | Development | Land -