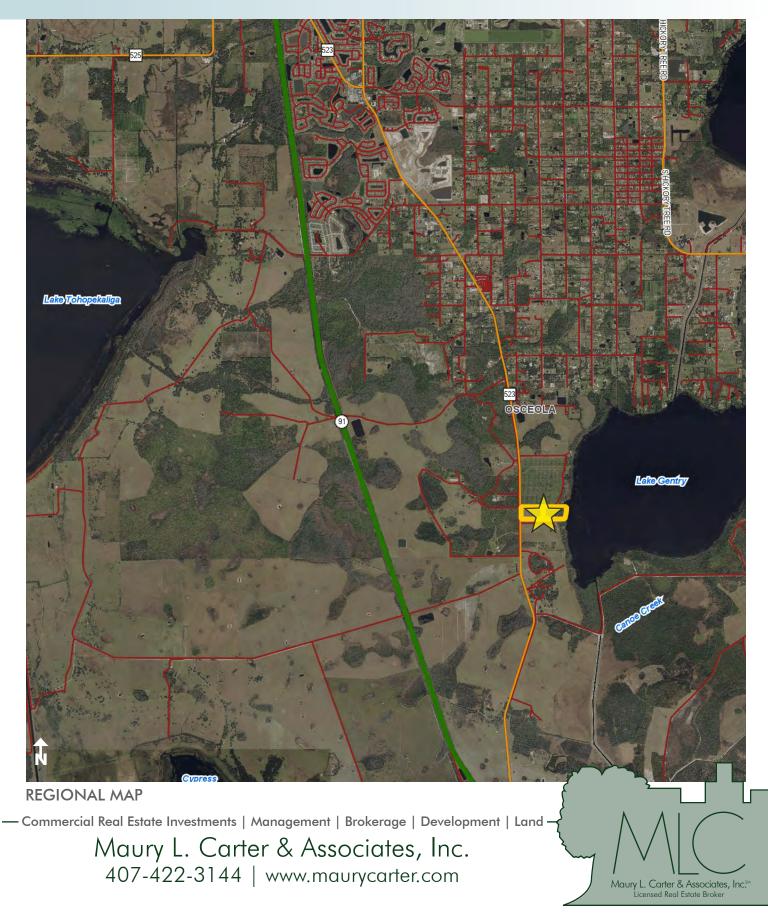

## LAKE GENTRY FARMS

34.5± acres Osceola County, FL

### DESCRIPTION

This property is conveniently located just 15 minutes south of St. Cloud, Fl and a short 45 minute drive to downtown Orlando. This is one of the few properties with hard frontage on Lake Gentry. The property boasts agriculture qualities with a one of a kind water feature. Come see why this can serve as your next estate property, or residential development.

#### PRICE

NOW: \$750,000 WAS: \$900,000

**ZONING** Agricultural (1 unit/5 acres)

ROAD FRONTAGE Canoe Creek Road