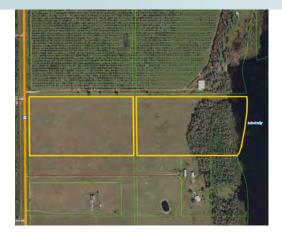

### DESCRIPTION

This property is conveniently located just 15 minutes south of St. Cloud, Fl and a short 45 minute drive to downtown Orlando. This is one of the few properties with hard frontage on Lake Gentry. The property boasts agriculture qualities with a one of a kind water feature. Come see why this can serve as your next estate property, or residential development.

#### PRICE

NOW: \$750,000 WAS: \$900,000

**ZONING** Agricultural (1 unit/5 acres)

ROAD FRONTAGE Canoe Creek Road

#### PARCEL ID 3-27-30-4950-0001-0650

Offering subject to errors, omission, prior sale or withdrawal without notice.

LAND FOR SALE

--- Commercial Real Estate Investments | Management | Brokerage | Development | Land -