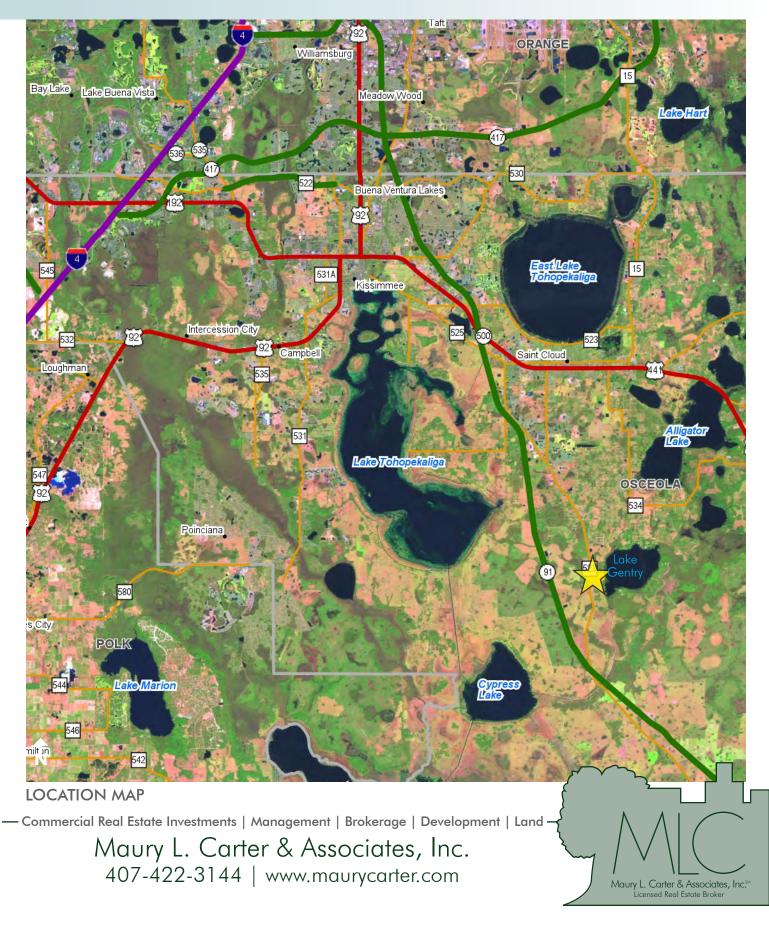

### DESCRIPTION

This property is conveniently located just 15 minutes south of St. Cloud, Fl and a short 45 minute drive to downtown Orlando. This is one of the few properties with hard frontage on Lake Gentry. The property boasts agriculture qualities with a one of a kind water feature. Come see why this can serve as your next estate property, or residential development.