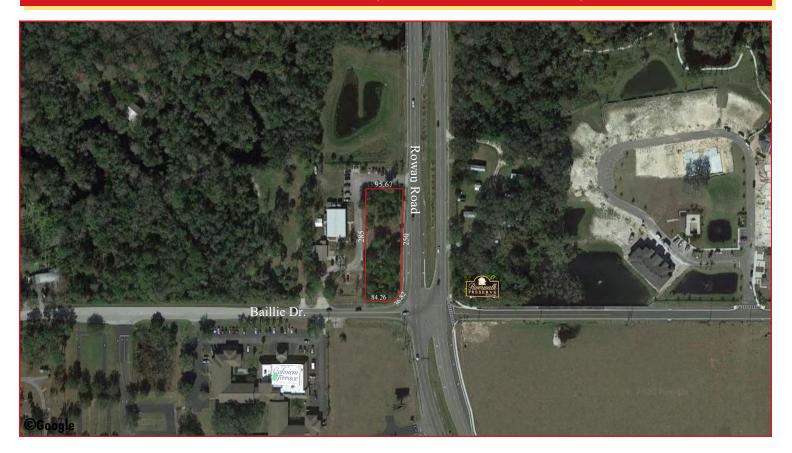

### **CORNER LOT ON ROWAN ROAD**

**Offered at: \$89,500** 

**Location:** 

At the corner of Rowan Road and Baillie Dr. in New Port Richey.

### **Property Highlights:**

- Good Elevation
- 0.62 acres
- 250' Frontage on Rowan Rd.
- Corner Lot
- Zoned C-1

| PROPERTY STATISTICS |            |  |
|---------------------|------------|--|
| Site                |            |  |
| Size                | 0.62 acres |  |
| Zoning              | C1         |  |
| Taxes (2019)        | \$502      |  |