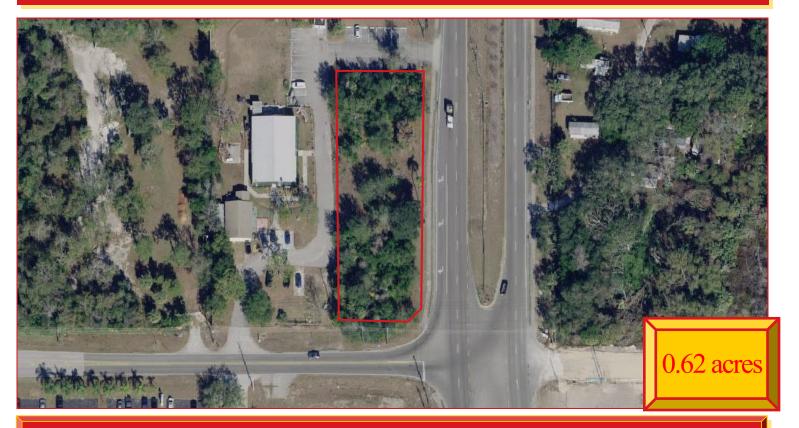

### **CORNER LOT ON ROWAN ROAD**

**Offered at: \$89,500** 

**Location:** 

At the corner of Rowan Road and Baillie Dr. in New Port Richey.

### **Property Highlights:**

- Good Elevation
- 0.62 acres
- 250' Frontage on Rowan Rd.
- Corner Lot
- Zoned C-1

| PROPERTY STATISTICS |            |  |
|---------------------|------------|--|
| Site                |            |  |
| Size                | 0.62 acres |  |
| Zoning              | C1         |  |
| Taxes (2019)        | \$502      |  |