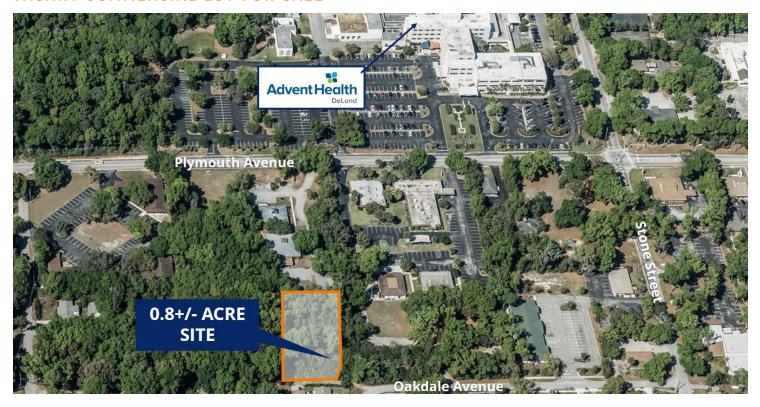

### PROPERTY DESCRIPTION

0.8+/- Acre Lot available For Sale.
Access easement via Plymouth Avenue.

Great for medical office, general/professional offices, financial institutions, hospice services, medical research facilities, physical therapist, counseling centers, medical supplies, drugstores and pharmacies, day care facilities, nursing homes, etc.

# LOCATION DESCRIPTION

Located across the street from AdventHealth DeLand and west of Woodland Boulevard.

## **LOCATION ADDRESS**

836 W. Plymouth Avenue DeLand, FL 32720