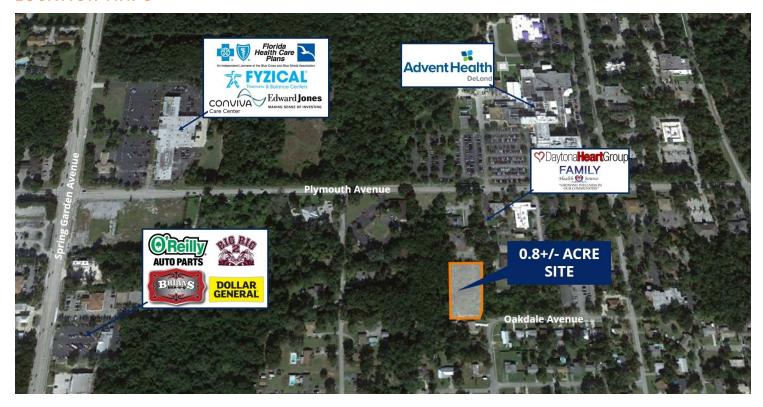

# LOCATION DESCRIPTION

Located across the street from AdventHealth DeLand and west of Woodland Boulevard.

### **LOCATION MAPS**

JOHN W. TROST, CCIM Principal | Senior Advisor O: 386.301.4581 | C: 386.295.5723 john.trost@svn.com