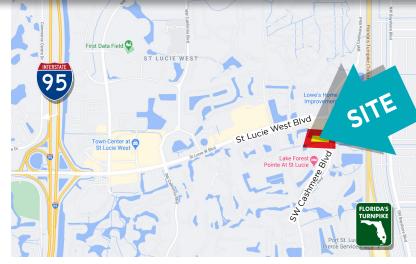

## O SW Cashmere Blvd, Port St Lucie, Fl 34986

- Valuable Commercial Parcel.
- Adjacent to Walmart Neighborhood Market, across the street from Aldi, Home Depot & Lowes.
- Only commercial parcel situated amongst thousands of residences.
- Prior Site plan approval 2006 for 60,000sf of Retail & Office.
- One of the last vacant land development opportunities in the growing St. Lucie West area.
- Commercial General Zoning.