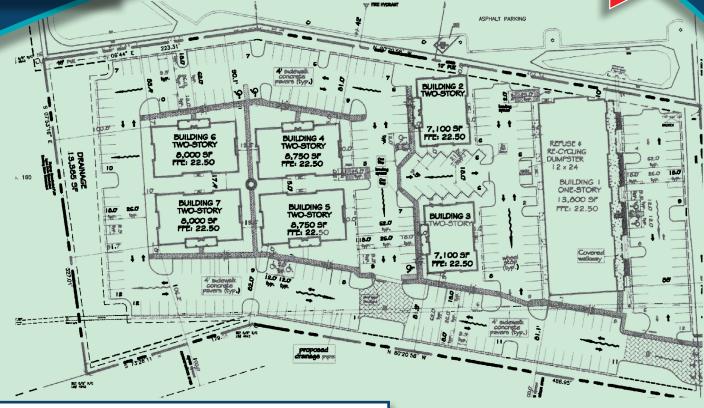

## O SW Cashmere Blvd, Port St Lucie, Fl 34986

- Valuable Commercial Parcel.
- Adjacent to Walmart Neighborhood Market, across the street from Aldi, Home Depot & Lowes.
- Only commercial parcel situated amongst thousands of residences.
- Prior Site plan approval 2006 for 60,000sf of Retail & Office.
- One of the last vacant land development opportunities in the growing St. Lucie West area.
- Commercial General Zoning.

205,429 ±SQFT



\$1,700,000





CAROLYN NIEMCZYK/CFM Broker Associate St. Lucie County President carolynniemczyk@gmail.com 772.359.3242



JEFFREY YOUNG/ REALTOR® jeffreyoungCRE@gmail.com





## **GREAT LOCATION**

## FOR SALE

PRIOR SITE PLAN APPROVAL 2006

For 60,000sf of Retail & Office.





## O SW Cashmere Blvd, Port St Lucie, Fl 34986

VALUABLE COMMERCIAL PARCEL



Street View



TREC
Total Real Estate
Consultants Inc.
www.trecfl.com
954.341.3294

CAROLYN NIEMCZYK/*CFM*Broker Associate St. Lucie County President
carolynniemczyk@gmail.com
772.359.3242



JEFFREY YOUNG/ REALTOR® jeffreyoungCRE@gmail.com