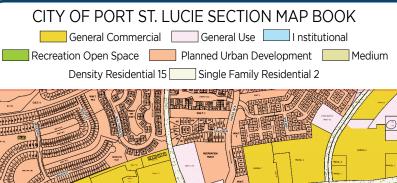

## O SW Cashmere Blvd, Port St Lucie, Fl 34986

- Valuable Commercial Parcel.
- Adjacent to Walmart Neighborhood Market, across the street from Aldi, Home Depot & Lowes.
- Only commercial parcel situated amongst thousands of residences.
- Prior Site plan approval 2006 for 60,000sf of Retail & Office.
- One of the last vacant land development opportunities in the growing St. Lucie West area.
- Commercial General Zoning.