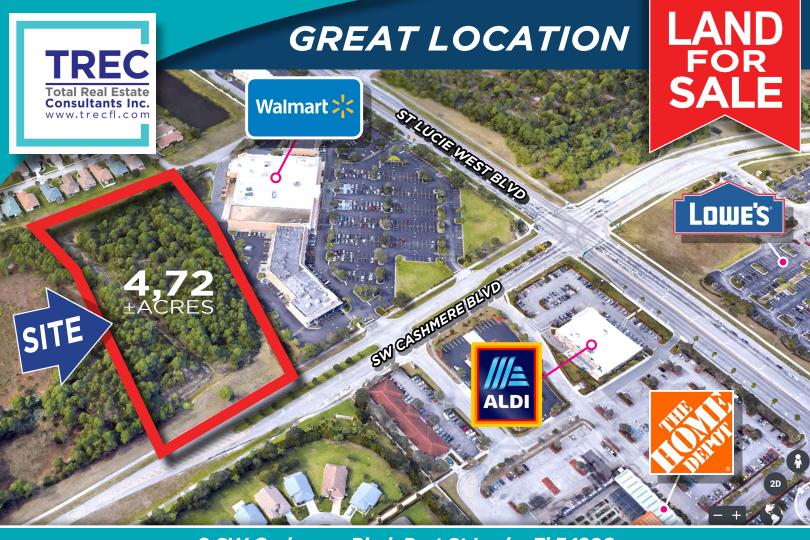

## O SW Cashmere Blvd, Port St Lucie, Fl 34986

- Valuable Commercial Parcel.
- Adjacent to Walmart Neighborhood Market, across the street from Aldi, Home Depot & Lowes.
- Only commercial parcel situated amongst thousands of residences.
- Prior Site plan approval 2006 for 60,000sf of Retail & Office.
- One of the last vacant land development opportunities in the growing St. Lucie West area.
- Commercial General Zoning.

205,429 ±SQFT

\$1,700,000

CAROLYN NIEMCZYK/CFM Broker Associate St. Lucie County President carolynniemczyk@gmail.com 772.359.3242

JEFFREY YOUNG/ REALTOR® jeffreyoungCRE@gmail.com