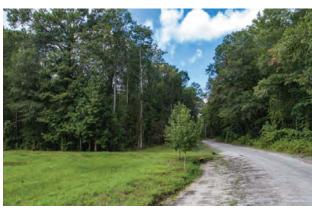

# LOCATION

Located on Cedar Creek Farms Road in rural Glen Saint Mary, Baker County, Florida. This beautiful parcel is just 45 minutes from Jacksonville and just 5 miles south of the Florida-Georgia line.

# **ROAD FRONTAGE**

315'± on Cedar Creek Farms Road

### **DESCRIPTION**

If you are looking for a rural retreat while still being located on a parcel of manageable size, this property is for you! There is a plethora of recreational opportunities in this area including hunting, fishing and camping.