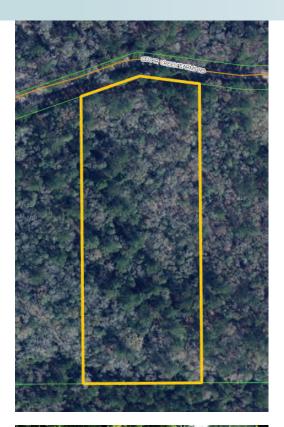

— Commercial Real Estate Investments | Management | Brokerage | Development | Land -

5.22± acres Glen Saint Mary, Baker County, FL

PROPERTY MAP

— Commercial Real Estate Investments | Management | Brokerage | Development | Land -

5.22± acres Glen Saint Mary, Baker County, FL

PROPERTY MAP

— Commercial Real Estate Investments | Management | Brokerage | Development | Land -

Maury L. Carter & Associates, Inc. 407-422-3144 | www.maurycarter.com