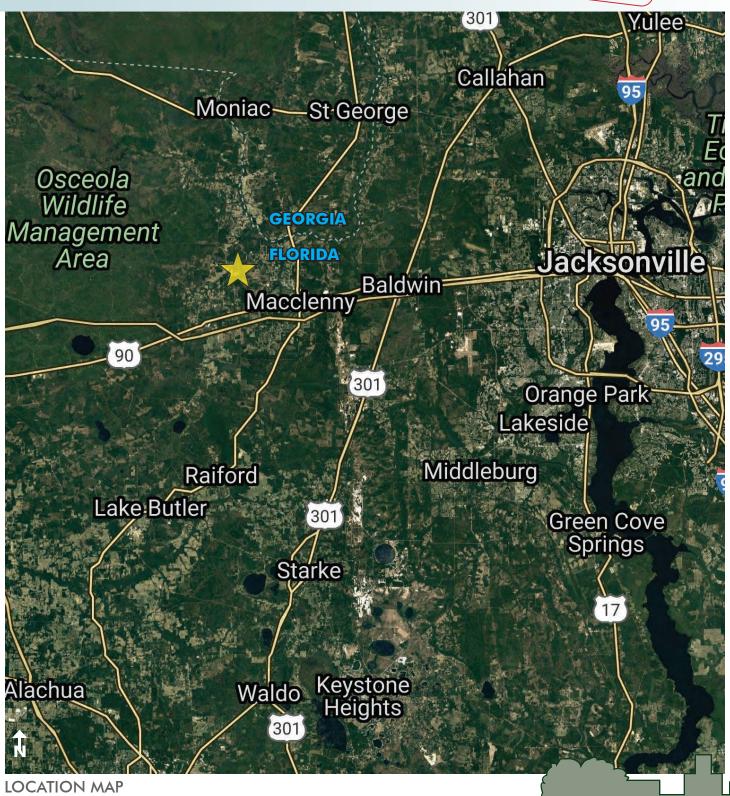

# LOCATION

Located on Cedar Creek Farms Road in rural Glen Saint Mary, Baker County, Florida. This beautiful parcel is just 45 minutes from Jacksonville and just 5 miles south of the Florida-Georgia line.

Maury L. Carter & Associates, Inc.: Licensed Real Estate Broker

5.22± acres Glen Saint Mary, Baker County, FL

**REGIONAL MAP** 

— Commercial Real Estate Investments | Management | Brokerage | Development | Land