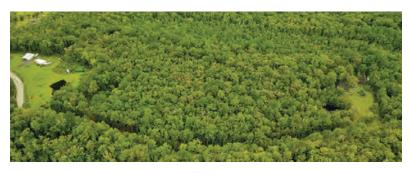

# LOCATION

Located on Cedar Creek Farms Road in rural Glen Saint Mary, Baker County, Florida. This beautiful parcel is just 45 minutes from Jacksonville and just 5 miles south of the Florida-Georgia line.

### **DESCRIPTION**

If you are looking for a rural retreat while still being located on a parcel of manageable size, this property is for you! There is a plethora of recreational opportunities in this area including hunting, fishing and camping.