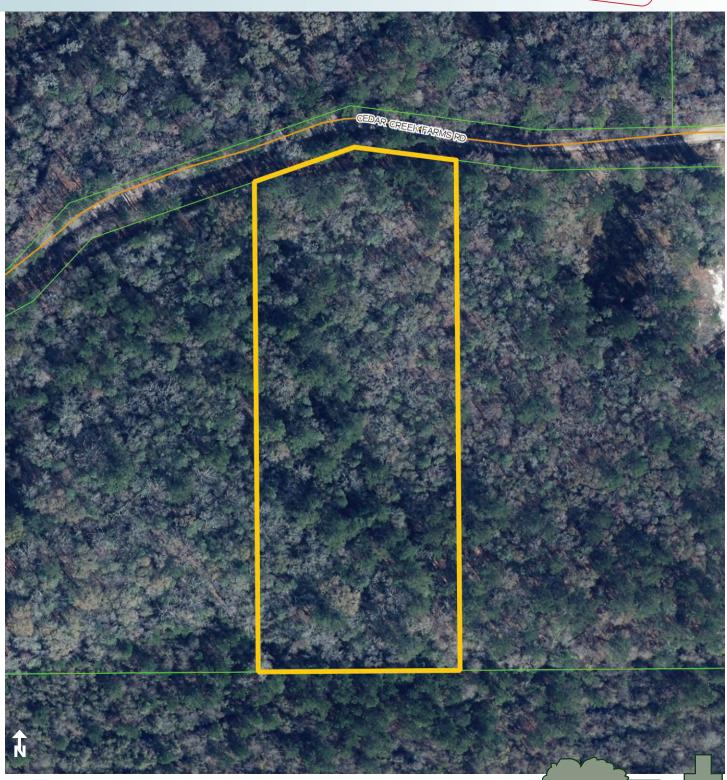

# **ROAD FRONTAGE**

315'± on Cedar Creek Farms Road

# LOCATION

Located on Cedar Creek Farms Road in rural Glen Saint Mary, Baker County, Florida. This beautiful parcel is just 45 minutes from Jacksonville and just 5 miles south of the Florida-Georgia line.

### **DESCRIPTION**

If you are looking for a rural retreat while still being located on a parcel of manageable size, this property is for you! There is a plethora of recreational opportunities in this area including hunting, fishing and camping.