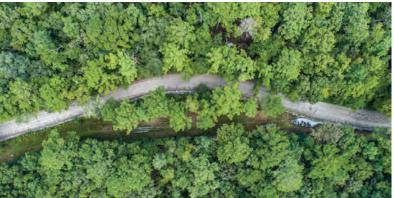

# LOCATION

Located on Cedar Creek Farms Road in rural Glen Saint Mary, Baker County, Florida. This beautiful parcel is just 45 minutes from Jacksonville and just 5 miles south of the Florida-Georgia line.

# **ROAD FRONTAGE**

315'± on Cedar Creek Farms Road