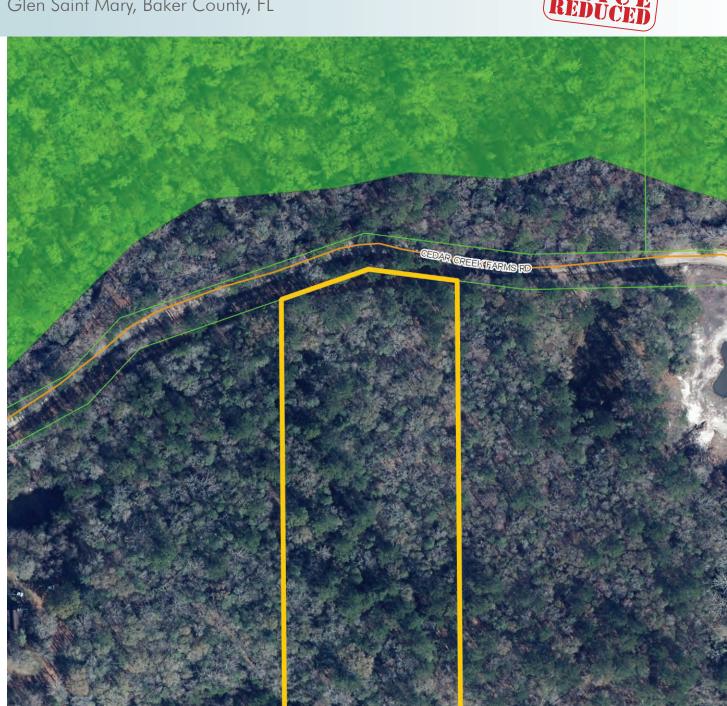

Maury L. Carter & Associates, Inc.: Licensed Real Estate Broker

5.22± acres Glen Saint Mary, Baker County, FL

**REGIONAL MAP** 

— Commercial Real Estate Investments | Management | Brokerage | Development | Land

# LOCATION

Located on Cedar Creek Farms Road in rural Glen Saint Mary, Baker County, Florida. This beautiful parcel is just 45 minutes from Jacksonville and just 5 miles south of the Florida-Georgia line.