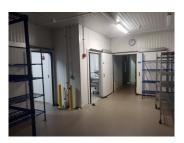

#### USDA APPROVED INDUSTRIAL CONDO FACILITY - 6,000 SF

DESCRIPTION

USDA approved industrial pre-cast condo for sale or lease. This is a former Peapod facility ready for another caterer/food processor/food preparation business. Lots of equipment stays in this immaculate facility including:

- 3,000 SF unit cold area with (2) work in coolers and other cold-prep equipment.
- 3,000 SF unit office space with hot/cooking area with nice hood.

Perfect plug and play for another caterer or food preparation company to come in and use the infrastructure. See photos and layout.