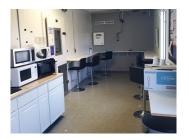

#### USDA APPROVED INDUSTRIAL CONDO FACILITY - 6,000 SF

DESCRIPTION

USDA approved industrial pre-cast condo for sale or lease. This is a former Peapod facility ready for another caterer/food processor/food preparation business. Lots of equipment stays in this immaculate facility including:

- 3,000 SF unit cold area with (2) work in coolers and other cold-prep equipment.
- 3,000 SF unit office space with hot/cooking area with nice hood.

Perfect plug and play for another caterer or food preparation company to come in and use the infrastructure. See photos and layout.