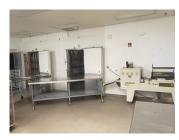

#### USDA APPROVED INDUSTRIAL CONDO FACILITY - 6,000 SF

DESCRIPTION

USDA approved industrial pre-cast condo for sale or lease. This is a former Peapod facility ready for another caterer/food processor/food preparation business. Lots of equipment stays in this immaculate facility including:

- 3,000 SF unit cold area with (2) work in coolers and other cold-prep equipment.
- 3,000 SF unit office space with hot/cooking area with nice hood.

Perfect plug and play for another caterer or food preparation company to come in and use the infrastructure. See photos and layout.