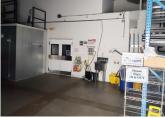

#### USDA APPROVED INDUSTRIAL CONDO FACILITY - 6,000 SF

DESCRIPTION

USDA approved industrial pre-cast condo for sale or lease. This is a former Peapod facility ready for another caterer/food processor/food preparation business. Lots of equipment stays in this immaculate facility including:

- 3,000 SF unit cold area with (2) work in coolers and other cold-prep equipment.
- 3,000 SF unit office space with hot/cooking area with nice hood.

Perfect plug and play for another caterer or food preparation company to come in and use the infrastructure. See photos and layout.