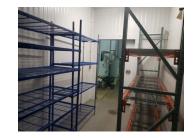

#### USDA APPROVED INDUSTRIAL CONDO FACILITY - 6,000 SF

DESCRIPTION

USDA approved industrial pre-cast condo for sale or lease. This is a former Peapod facility ready for another caterer/food processor/food preparation business. Lots of equipment stays in this immaculate facility including:

- 3,000 SF unit cold area with (2) work in coolers and other cold-prep equipment.
- 3,000 SF unit office space with hot/cooking area with nice hood.

Perfect plug and play for another caterer or food preparation company to come in and use the infrastructure. See photos and layout.