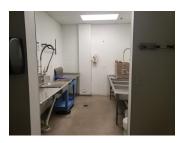

#### USDA APPROVED INDUSTRIAL CONDO FACILITY - 6,000 SF

DESCRIPTION

USDA approved industrial pre-cast condo for sale or lease. This is a former Peapod facility ready for another caterer/food processor/food preparation business. Lots of equipment stays in this immaculate facility including:

- 3,000 SF unit cold area with (2) work in coolers and other cold-prep equipment.
- 3,000 SF unit office space with hot/cooking area with nice hood.

Perfect plug and play for another caterer or food preparation company to come in and use the infrastructure. See photos and layout.