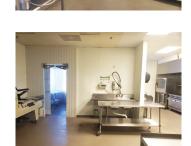

#### USDA APPROVED INDUSTRIAL CONDO FACILITY - 6,000 SF

DESCRIPTION

USDA approved industrial pre-cast condo for sale or lease. This is a former Peapod facility ready for another caterer/food processor/food preparation business. Lots of equipment stays in this immaculate facility including:

- 3,000 SF unit cold area with (2) work in coolers and other cold-prep equipment.
- 3,000 SF unit office space with hot/cooking area with nice hood.

Perfect plug and play for another caterer or food preparation company to come in and use the infrastructure. See photos and layout.