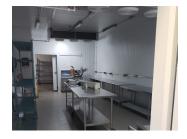

#### USDA APPROVED INDUSTRIAL CONDO FACILITY - 6,000 SF

DESCRIPTION

USDA approved industrial pre-cast condo for sale or lease. This is a former Peapod facility ready for another caterer/food processor/food preparation business. Lots of equipment stays in this immaculate facility including:

- 3,000 SF unit cold area with (2) work in coolers and other cold-prep equipment.
- 3,000 SF unit office space with hot/cooking area with nice hood.

Perfect plug and play for another caterer or food preparation company to come in and use the infrastructure. See photos and layout.

Contact broker for equipment list.

Sale: \$599,000 (\$99.83 psf) Lease: \$4,750/mo Modified Gross (\$9.50 psf)