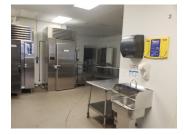

#### USDA APPROVED INDUSTRIAL CONDO FACILITY - 6,000 SF

DESCRIPTION

USDA approved industrial pre-cast condo for sale or lease. This is a former Peapod facility ready for another caterer/food processor/food preparation business. Lots of equipment stays in this immaculate facility including:

- 3,000 SF unit cold area with (2) work in coolers and other cold-prep equipment.
- 3,000 SF unit office space with hot/cooking area with nice hood.

Perfect plug and play for another caterer or food preparation company to come in and use the infrastructure. See photos and layout.