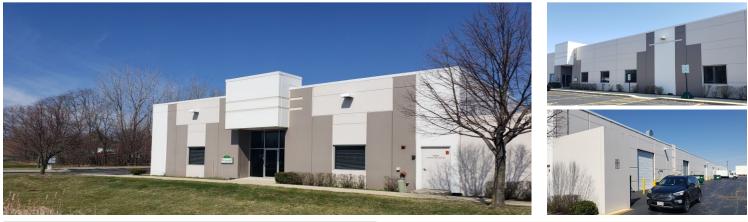

### 1122-1124 ROSE ROAD LAKE ZURICH, IL 60047

September 29, 2020

FOR SALE OR LEASE

MLS #10688789

#### USDA APPROVED INDUSTRIAL CONDO FACILITY - 6,000 SF

DESCRIPTION

USDA approved industrial pre-cast condo for sale or lease. This is a former Peapod facility ready for another caterer/food processor/food preparation business. Lots of equipment stays in this immaculate facility including:

#### SPECIFICATIONS

| Description     | Pre-Cast USDA Approved Condo               |
|-----------------|--------------------------------------------|
| Building Size   | 6,000 SF                                   |
| Year Built      | 2003/ Upgraded to USDA Compliant in 2007   |
| HVAC System     | GFA / Central Air Throughout               |
| Electrical      | 400 AMP 3-Phase                            |
| Sprinkled       | Yes                                        |
| Floor Drains    | Yes (Food service)                         |
| Washrooms       | 4                                          |
| Ceiling Height  | 16'                                        |
| Parking         | 20 Spaces (Common)                         |
| Truck Docks     | 0                                          |
| DID's           | (2) 12'x14'                                |
| Sewer/Water     | City                                       |
| Zoning          | I-2                                        |
| RE Taxes        | \$12,394.90 (2019)                         |
| PIN Number      | 14-16-404-036 (1122), 14-16-404-035 (1124) |
| CAM             | \$380/month                                |
| Possession Date | Negotiable                                 |
|                 |                                            |