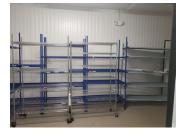

#### USDA APPROVED INDUSTRIAL CONDO FACILITY - 6,000 SF

DESCRIPTION

USDA approved industrial pre-cast condo for sale or lease. This is a former Peapod facility ready for another caterer/food processor/food preparation business. Lots of equipment stays in this immaculate facility including:

- 3,000 SF unit cold area with (2) work in coolers and other cold-prep equipment.
- 3,000 SF unit office space with hot/cooking area with nice hood.

Perfect plug and play for another caterer or food preparation company to come in and use the infrastructure. See photos and layout.

Contact broker for equipment list.

Sale: \$599,000 (\$99.83 psf) Lease: \$4,750/mo Modified Gross (\$9.50 psf)