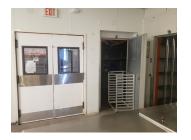

#### USDA APPROVED INDUSTRIAL CONDO FACILITY - 6,000 SF

DESCRIPTION

USDA approved industrial pre-cast condo for sale or lease. This is a former Peapod facility ready for another caterer/food processor/food preparation business. Lots of equipment stays in this immaculate facility including:

- 3,000 SF unit cold area with (2) work in coolers and other cold-prep equipment.
- 3,000 SF unit office space with hot/cooking area with nice hood.

Perfect plug and play for another caterer or food preparation company to come in and use the infrastructure. See photos and layout.