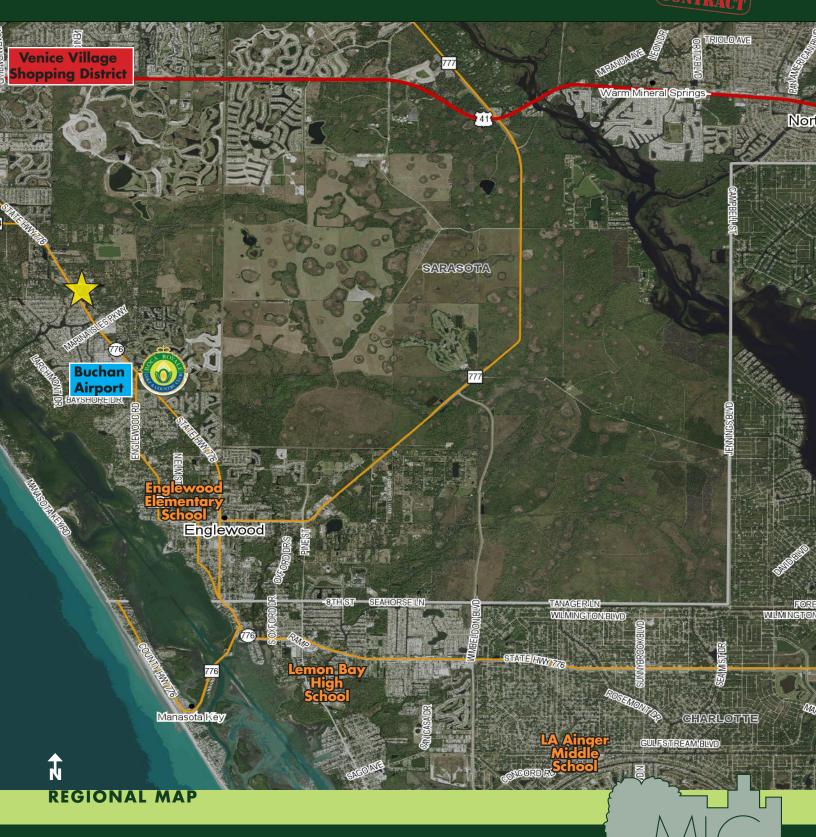

Office, insitutional use or residential in-fill site with excellent visibility on Hwy 776/ Englewood Road.

Located just north of the Boca Royal Golf and Country Club and the Buchan Airport. The Venice Village shopping District and Publix grocery store are located 3 miles to the north. Historic downtown Englewood is located 3 miles to the south. Beautiful Manasota Beach and Lemon Bay less than 2 miles away. All public schools received a A rating for 2018!