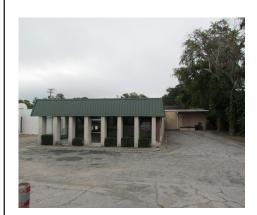

## 115 RIBAUT ROAD BEAUFORT, SC 29902

Easy Access to Boundary Street & Downtown Beaufort 8,975 Sqft | Beaufort | \$595,000

This building has been a successful retail location for over 50 years. The owner retired and now someone new has an opportunity to come in and either use the current building or redevelop this very visible location. Very solid block and steel warehouse, with loading bay, ample parking and a showroom area facing the four lane street. The location is very good, right across the street from the Beaufort County and City office buildings, easy access to Boundary street and Downtown Beaufort.