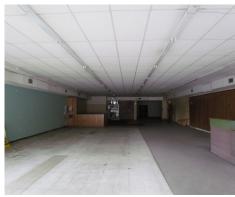

## 115 RIBAUT ROAD BEAUFORT, SC 29902

Easy Access to Boundary Street & Downtown Beaufort 8,975 Sqft | Beaufort | \$595,000

This building has been a successful retail location for over 50 years. The owner retired and now someone new has an opportunity to come in and either use the current building or redevelop this very visible location. Very solid block and steel warehouse, with loading bay, ample parking and a showroom area facing the four lane street. The location is very good, right across the street from the Beaufort County and City office buildings, easy access to Boundary street and Downtown Beaufort.