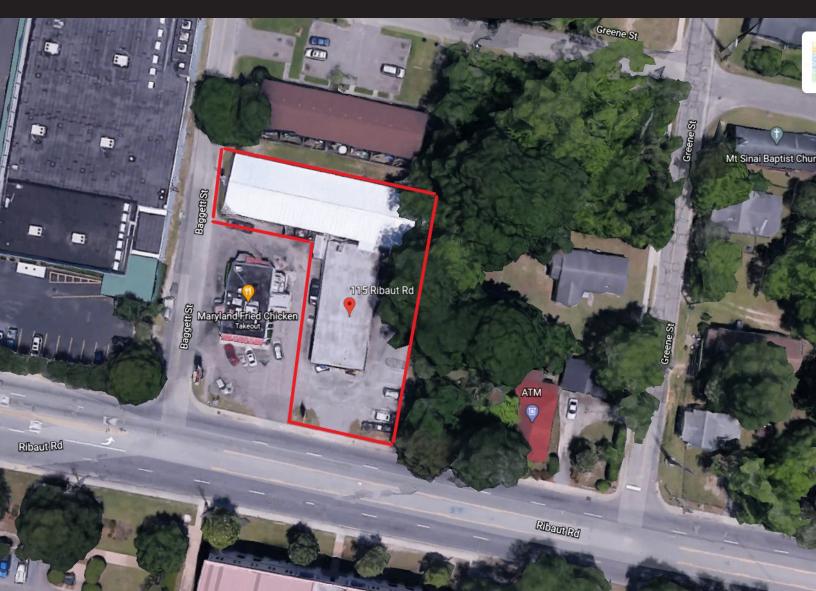

## 115 RIBAUT ROAD BEAUFORT, SC 29902

Easy Access to Boundary Street & Downtown Beaufort 8,975 Sqft | Beaufort | \$595,000

This building has been a successful retail location for over 50 years. The owner retired and now someone new has an opportunity to come in and either use the current building or redevelop this very visible location. Very solid block and steel warehouse, with loading bay, ample parking and a showroom area facing the four lane street. The location is very good, right across the street from the Beaufort County and City office buildings, easy access to Boundary street and Downtown Beaufort.