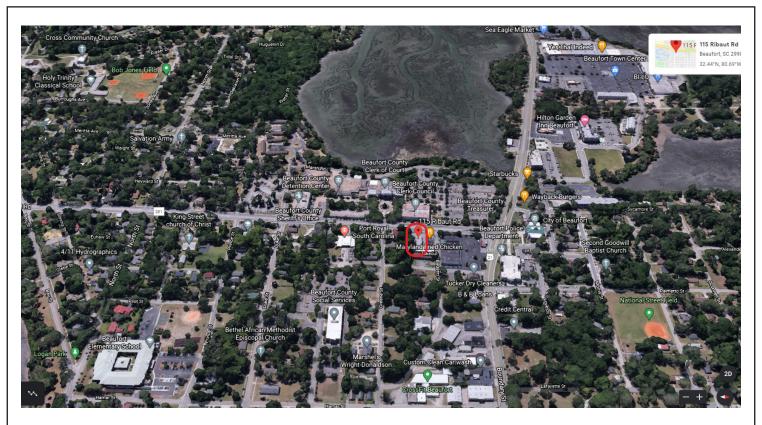

## 115 RIBAUT ROAD BEAUFORT, SC 29902

Easy Access to Boundary Street & Downtown Beaufort 8,975 Sqft | Beaufort | \$595,000

This building has been a successful retail location for over 50 years. The owner retired and now someone new has an opportunity to come in and either use the current building or redevelop this very visible location. Very solid block and steel warehouse, with loading bay, ample parking and a showroom area facing the four lane street. The location is very good, right across the street from the Beaufort County and City office buildings, easy access to Boundary street and Downtown Beaufort.