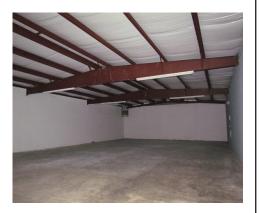

## 115 RIBAUT ROAD BEAUFORT, SC 29902

Easy Access to Boundary Street & Downtown Beaufort 8,975 Sqft | Beaufort | \$595,000

This building has been a successful retail location for over 50 years. The owner retired and now someone new has an opportunity to come in and either use the current building or redevelop this very visible location. Very solid block and steel warehouse, with loading bay, ample parking and a showroom area facing the four lane street. The location is very good, right across the street from the Beaufort County and City office buildings, easy access to Boundary street and Downtown Beaufort.