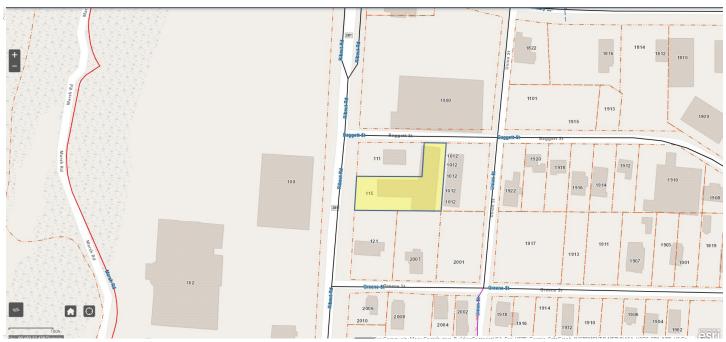

## 115 RIBAUT ROAD BEAUFORT, SC 29902

Easy Access to Boundary Street & Downtown Beaufort 8,975 Sqft | Beaufort | \$595,000

This building has been a successful retail location for over 50 years. The owner retired and now someone new has an opportunity to come in and either use the current building or redevelop this very visible location. Very solid block and steel warehouse, with loading bay, ample parking and a showroom area facing the four lane street. The location is very good, right across the street from the Beaufort County and City office buildings, easy access to Boundary street and Downtown Beaufort.