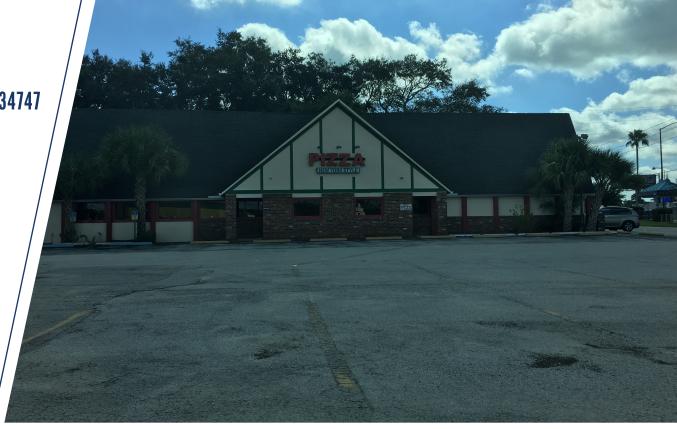

## FOR SALE 7531 W IRLO BRONSON MEM HWY | KISSIMMEE FL 34747

## PROPERTY SUMMARY

LIST PRICE: 1,599,000 ZONING AC (Commercial) AVAILABLE SF: 2505 LOT SIZE: .95 +/- Acres FLOOD Zone X YEAR BUILT: 2004 Effective SPACE USE Restaurant & Retail MARKET Tourist/Theme Park TRAFFIC 75032 Cars Daily SIGN Pylon Sign on Lot UTILITIES Public

Great Redevelopment Opportunity! Frontage along the highway is 217 +/- sq. ft with two ingress/egress points.On the same block, a new CVS, Arbys and Popeyes are doing business. Just next door, a hotel pad with 120 rooms is under construction. Across the street, a new Super Walmart is thriving. Margaritaville Resort is located 1.8 miles west on W. Irlo Bronson, that \$750m+/- project includes a world famous water park, vacation rentals, time share units, apartments and shopping.. Walt Disney World's front gate is 6.2 miles away.