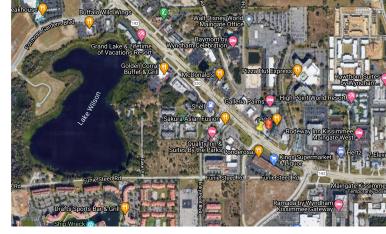

Great Redevelopment Opportunity! Frontage along the highway is 217 +/- sq. ft with two ingress/egress points.On the same block, a new CVS, Arbys and Popeyes are doing business. Just next door, a hotel pad with 120 rooms is under construction. Across the street, a new Super Walmart is thriving. Margaritaville Resort is located 1.8 miles west on W. Irlo Bronson, that \$750m+/- project includes a world famous water park, vacation rentals, time share units, apartments and shopping.. Walt Disney World's front gate is 6.2 miles away.